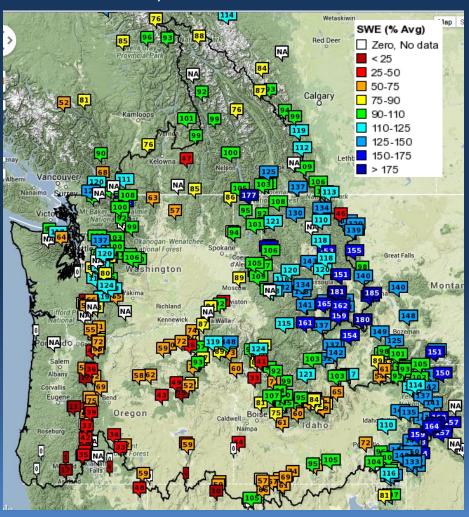

## **Observed Seasonal Precipitation**





Observed Precipitation
Water Year to Date
Columbia River Above the Dalles

| DIVISION NAME                      | OBS<br>(in) | %<br>Norm |
|------------------------------------|-------------|-----------|
| Snake River abv<br>Ice Harbor Dam  | 8.6         | 73        |
| Columbia River abv<br>Grand Coulee | 15.5        | 78        |
| Columbia River abv                 | 11.0        | 73        |



### **Snow Conditions**



Last Month: Feb 3, 2014



Current: Mar 5, 2014





## **CPC** Climate Outlook



Temperature

Precipitation

Mar\_2014



Mar\_2014 EC ONE-MONTH OUTLOOK TEMPERATURE PROBABILITY 0.0 MONTH LEAD VALID MAR 2014 MADE 28 FEB 2014 Mar-Apr-May\_2014 THREE-MONTH OUTLOOK TEMPERATURE PROBABILITY 0.5 MONTH LEAD VALID MAM 2014 MADE 20 FEB 2014

Mar-Apr-May\_2014

Three Month Outlook



# Water Supply Summary





Most forecasts have increased due to well above normal precipitation in February.

Apr-Sep forecasts for most basins are normal to above normal.
Forecasts for basins west of the Cascades, southeast Oregon, and southwest Idaho are below normal.

Wettest forecasts (above 110%) are in basins draining the Bitterroot Range and the Rockies.



# Water Supply Forecasts







## Water Supply Forecasts







#### Northwest River Forecast Center