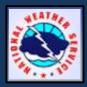

# Water Supply Summary

Most forecasts have increased due to well above normal precipitation in February.

Apr-Sep forecasts for most basins are normal to above normal.
Forecasts for basins west of the Cascades, southeast Oregon, and southwest Idaho are below normal.

Wettest forecasts (above 110%) are in basins draining the Bitterroot Range and the Rockies.