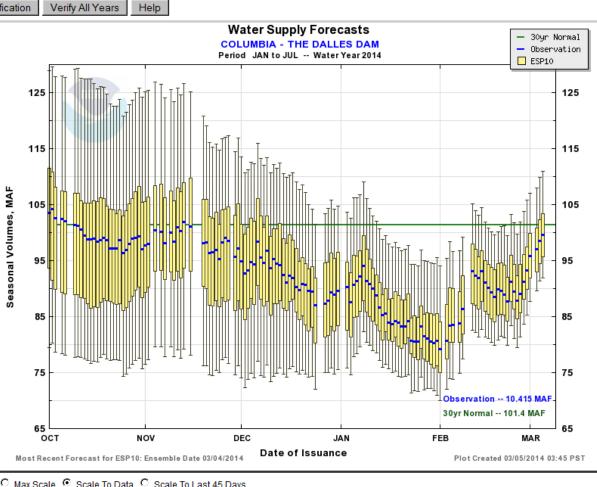

#### **Water Supply Forecasts**

| -                                                                       |                              |       |           |              |         |                        |  |  |
|-------------------------------------------------------------------------|------------------------------|-------|-----------|--------------|---------|------------------------|--|--|
| Close                                                                   | Arc                          | hive  | Data/Norm | ials Ran     | kings A | djustments             |  |  |
| COLUMBIA - THE DALLES DAM (TDAO3) Forecasts for Water Year 2014         |                              |       |           |              |         |                        |  |  |
| Official Forecast  10 days QPF: Ensemble: 2014-03-04 Issued: 2014-03-05 |                              |       |           |              |         |                        |  |  |
|                                                                         | Forecasts Are in KAF 30 Year |       |           |              |         |                        |  |  |
| Foreca<br>Perio                                                         |                              | 90 %  | 50 %      | %<br>Average | 10 %    | Average<br>(1981-2010) |  |  |
| APR-S                                                                   | EP                           | 85349 | 93323     | 101          | 104412  | 92704                  |  |  |
| APR-J                                                                   | UL                           | 72427 | 79985     | 100          | 90478   | 79855                  |  |  |
| APR-A                                                                   | UG                           | 79919 | 87453     | 100          | 98348   | 87532                  |  |  |
| JAN-J                                                                   | UL                           | 91844 | 99615     | 98           | 110960  | 101368                 |  |  |
| 5 days QPF: Ensemble: 2014-03-04 Issued: 2014-03-05                     |                              |       |           |              |         |                        |  |  |
| APR-S                                                                   | EP                           | 83931 | 93071     | 100          | 103573  | 92704                  |  |  |
| APR-J                                                                   | UL                           | 70630 | 78742     | 99           | 89599   | 79855                  |  |  |
| APR-A                                                                   | UG                           | 78758 | 86462     | 99           | 97391   | 87532                  |  |  |
| JAN-J                                                                   | UL                           | 89393 | 97736     | 96           | 109785  | 101368                 |  |  |
| 0 days QPF:Ensemble: 2014-03-04 Issued: 2014-03-05                      |                              |       |           |              |         |                        |  |  |
| APR-S                                                                   | EP                           | 80402 | 88844     | 96           | 100030  | 92704                  |  |  |
| APR-J                                                                   | UL                           | 68190 | 75684     | 95           | 87138   | 79855                  |  |  |
| APR-A                                                                   | UG                           | 75105 | 83046     | 95           | 94680   | 87532                  |  |  |
| JAN-J                                                                   | UL                           | 84770 | 92871     | 92           | 105015  | 101368                 |  |  |
| Move the mouse over the desired "Forecast Period" to display a graph.   |                              |       |           |              |         |                        |  |  |