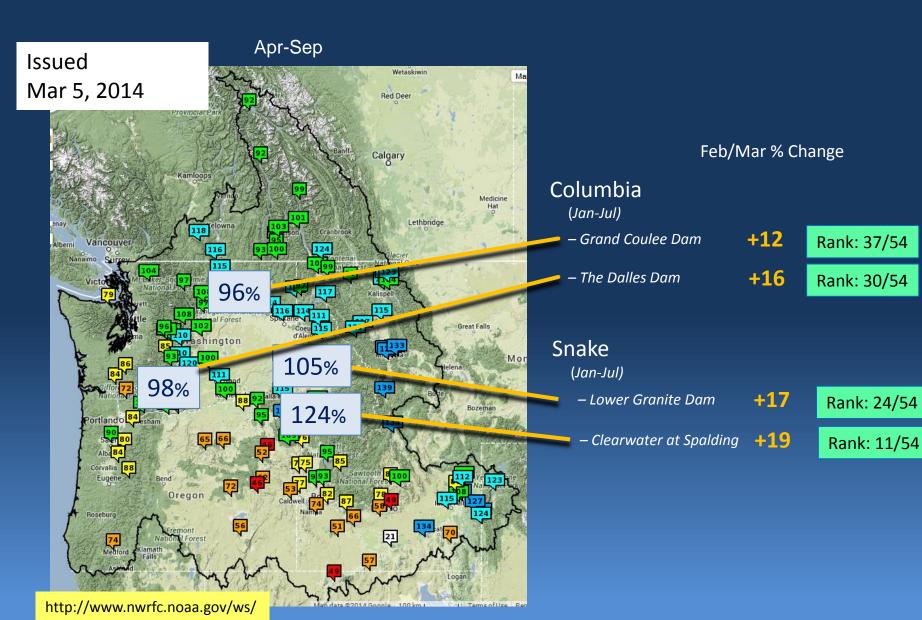

# Water Supply Summary

Most forecasts have increased due to well above normal precipitation in February.

Apr-Sep forecasts for most basins are normal to above normal.
Forecasts for basins west of the Cascades, southeast Oregon, and southwest Idaho are below normal.

Wettest forecasts (above 110%) are in basins draining the Bitterroot Range and the Rockies.