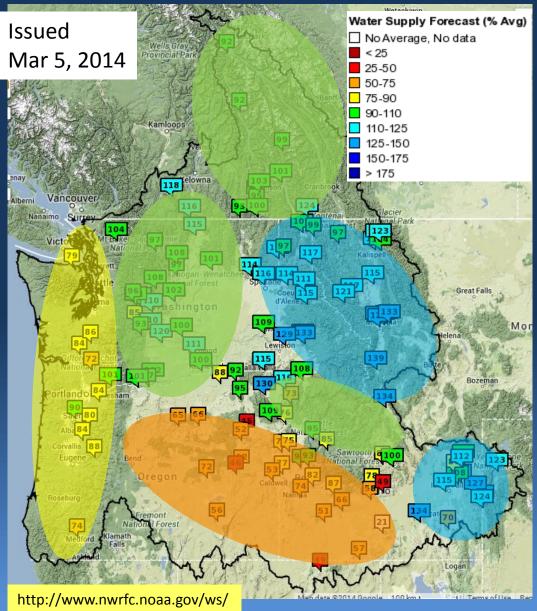

# Water Supply Summary

Most forecasts have increased due to well above normal precipitation in February.

Apr-Sep forecasts for most basins are normal to above normal.
Forecasts for basins west of the Cascades, southeast Oregon, and southwest Idaho are below normal.

Wettest forecasts (above 110%) are in basins draining the Bitterroot Range and the Rockies.