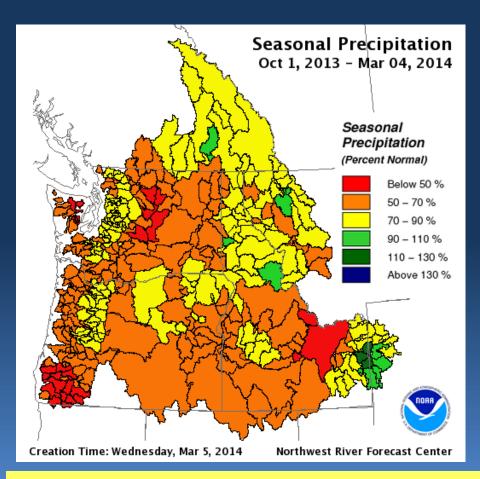

## **Observed Seasonal Precipitation**

Observed Precipitation
Water Year to Date
Columbia River Above the Dalles

| DIVISION NAME                      | OBS<br>(in) | %<br>Norm |
|------------------------------------|-------------|-----------|
| Snake River abv<br>Ice Harbor Dam  | 8.6         | 73        |
| Columbia River abv<br>Grand Coulee | 15.5        | 78        |
| Columbia River abv                 | 11.0        | 73        |