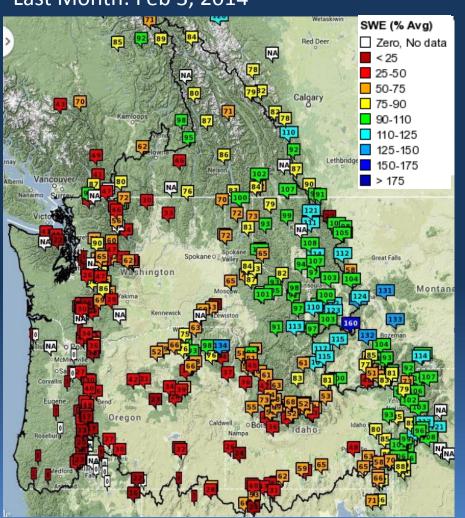

## **Observed Seasonal Precipitation**





Observed Precipitation
Water Year to Date
Columbia River Above the Dalles

| DIVISION NAME                      | OBS<br>(in) | %<br>Norm |
|------------------------------------|-------------|-----------|
| Snake River abv<br>Ice Harbor Dam  | 8.6         | 73        |
| Columbia River abv<br>Grand Coulee | 15.5        | 78        |
| Columbia River abv                 | 11.0        | 73        |



### **Snow Conditions**



Last Month: Feb 3, 2014



Current: Mar 5, 2014





## **CPC** Climate Outlook



Temperature

Precipitation

Mar\_2014



Mar\_2014 EC ONE-MONTH OUTLOOK TEMPERATURE PROBABILITY 0.0 MONTH LEAD VALID MAR 2014 MADE 28 FEB 2014 Mar-Apr-May\_2014 THREE-MONTH OUTLOOK TEMPERATURE PROBABILITY 0.5 MONTH LEAD VALID MAM 2014 MADE 20 FEB 2014

Mar-Apr-May\_2014

Three Month Outlook



# Water Supply Summary





Most forecasts have increased due to well above normal precipitation in February.

Apr-Sep forecasts for most basins are normal to above normal.
Forecasts for basins west of the Cascades, southeast Oregon, and southwest Idaho are below normal.

Wettest forecasts (above 110%) are in basins draining the Bitterroot Range and the Rockies.



# Water Supply Forecasts







## Water Supply Forecasts







#### Northwest