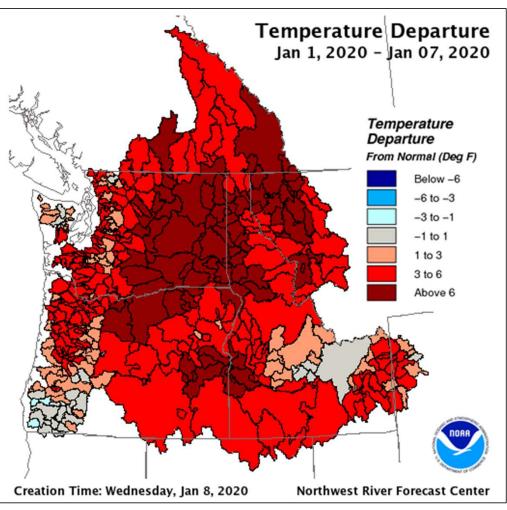

ogical/hydrological observations WY2020
- 10 day NWRFC precipitation forecast
- NWRFC water supply forecast refresher
- Current water supply forecasts and model states
  - Select local regions
  - Above Grand Coulee and Brownlee Dam
  - Above The Dalles Dam
- Chalk talk: Critical snow building months
- Summary



- Meteorological/hydrological observations WY2020
- 10 day NWRFC precipitation forecast
- NWRFC water supply forecast refresher
- Current water supply forecasts and model states
  - Select local regions
  - Above Grand Coulee and Brownlee Dam
  - Above The Dalles Dam
- Chalk talk: Critical snow building months
- Summary



## Observed % of Normal Monthly Precipitation









## Observed Monthly Temperature Departures









## Observed January Temperature and Precipitation







# Observed Snowpack (SWE % of Normal)



Snow data from NRCS, BC Hydro, and Alberta Environment and Parks



### Current Adjusted Runoff Conditions





- Meteorological/hydrological observations WY2020
- 10 day NWRFC precipitation forecast
- NWRFC water supply forecast refresher
- Current water supply forecasts and model states
  - Select local regions
  - Above Grand Coulee and Brownlee Dam
  - Above The Dalles Dam
- Chalk talk: Critical snow building months
- Summary



## Cumulative 10 Day Precipitation Forecast







- Meteorological/hydrological observations WY2020
- 10 day NWRFC precipitation forecast
- NWRFC water supply forecast refresher
- Current water supply forecasts and model states
  - Select local regions
  - Above Grand Coulee and Brownlee Dam
  - Above The Dalles Dam