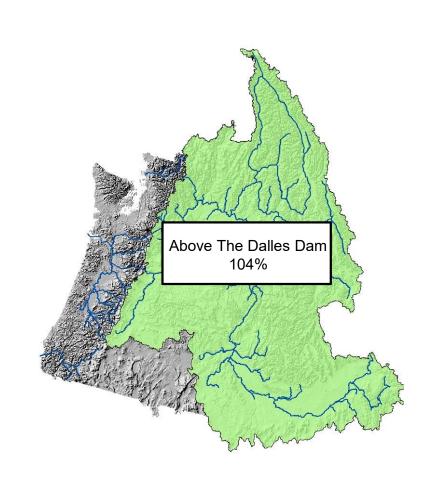

# April-September Water Supply Forecasts

#### **Percent of Normal**

Below 25%

25-50%

50-75%

75-90%

90-110%

110-125%

125-150%

150-175%