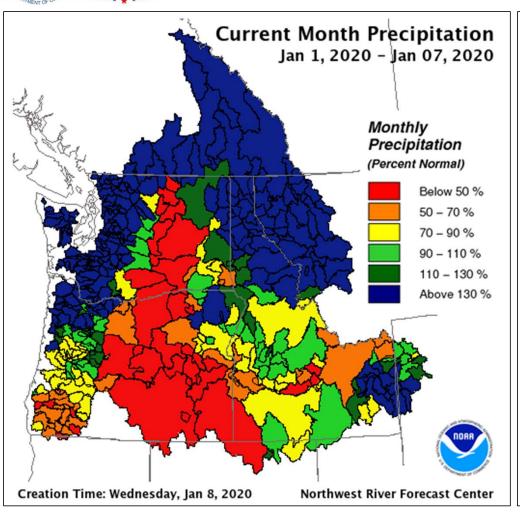

ological/hydrological observations WY2020
- 10 day NWRFC precipitation forecast
- NWRFC water supply forecast refresher
- Current water supply forecasts and model states
  - Select local regions
  - Above Grand Coulee and Brownlee Dam
  - Above The Dalles Dam
- Chalk talk: Critical snow building months
- Summary



- Meteorological/hydrological observations WY2020
- 10 day NWRFC precipitation forecast
- NWRFC water supply forecast refresher
- Current water supply forecasts and model states
  - Select local regions
  - Above Grand Coulee and Brownlee Dam
  - Above The Dalles Dam
- Chalk talk: Critical snow building months
- Summary



## Observed % of Normal Monthly Precipitation









## Observed Monthly Temperature Departures









## Observed January Temperature and Precipitation







# Observed Snowpack (SWE % of Normal)



Snow data from NRCS, BC Hydro, and Alberta Environment and Parks



### Current Adjusted Runoff Conditions





- Meteorological/hydrological observations WY2020
- 10 day NWRFC precipitation forecast
- NWRFC water supply forecast refresher
- Current water supply forecasts and model states
  - Select local regions
  - Above Grand Coulee and Brownlee Dam
  - Above The Dalles Dam
- Chalk talk: Critical snow building months
- Summary



## Cumulative 10 Day Precipitation Forecast







- Meteorological/hydrological observations WY2020
- 10 day NWRFC precipitation forecast
- NWRFC water supply forecast refresher
- Current water supply forecasts and model states
  - Select local regions
  - Above Grand Coulee and Brownlee Dam
  - Above The Dalles D