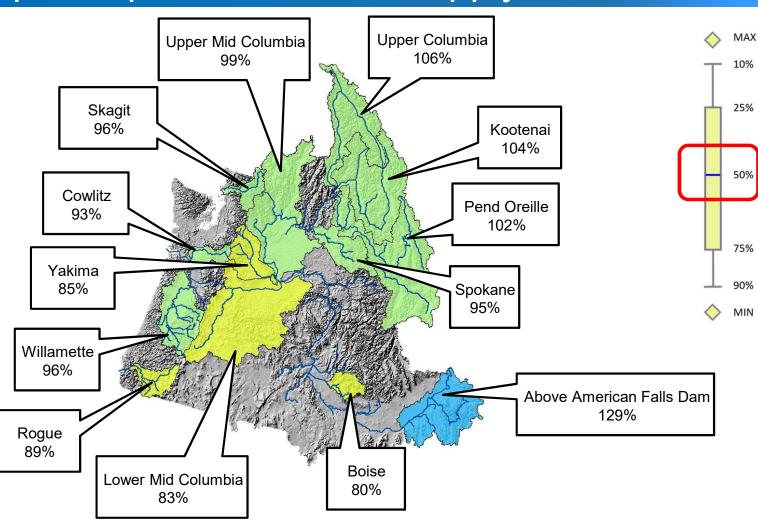

## April-September Water Supply Forecasts

#### **Percent of Normal**

Below 25%

25-50%

50-75%

75-90%

90-110%

110-125%

125-150%

#### **Notes**

- -Water supply forecasts near normal (exception Upper Snake)
- -SWE low in West & Snake
- -Soil moisture low in Oregon
- -10 day QPF buoying water supply forecasts in south

- Meteorological/hydrological observations WY2020
- 10 day NWRFC precipitation forecast
- NWRFC water supply forecast refresher
- Current water supply forecasts and model states
  - Select local regions
  - Above Grand Coulee and Brownlee Dam
  - Above The Dalles Dam
- Chalk talk: Critical snow building months
- Summary