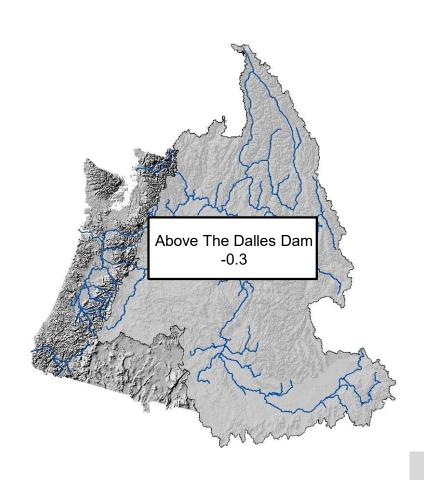

### Water Supply Component (Snowpack)

#### **Notes**

- -Water supply forecasts near normal (exception Upper Snake)
- -SWE low in West & Snake
- -Soil moisture low in Oregon
- -10 day QPF buoying water supply forecasts in south

- Meteorological/hydrological observations WY2020
- 10 day NWRFC precipitation forecast
- NWRFC water supply forecast refresher
- Current water supply forecasts and model states
  - Select local regions
  - Above Grand Coulee and Brownlee Dam
  - Above The Dalles Dam
- Chalk talk: Critical snow building months
- Summary