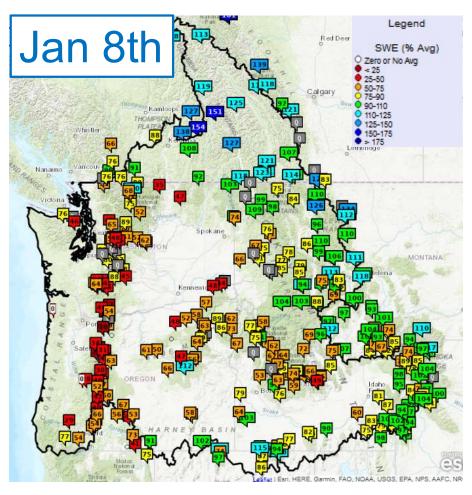

# Observed Snowpack (SWE % of Normal)

Snow data from NRCS, BC Hydro, and Alberta Environment and Parks