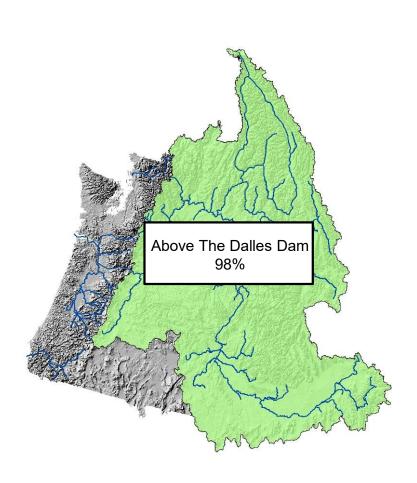

### Water Supply Component (Snowpack)

#### **Percent of Normal**

Below 25%

25-50%

50-75%

75-90%

90-110%

110-125%

125-150%

150-175%