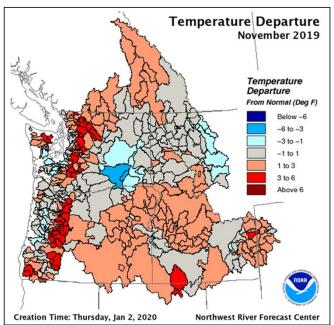

supply forecast at The Dalles is near normal



- Meteorological/hydrological observations WY2020
- 10 day NWRFC precipitation forecast
- NWRFC water supply forecast refresher
- Current water supply forecasts and model states
  - Select local regions
  - Above Grand Coulee and Brownlee Dam
  - Above The Dalles Dam
- Chalk talk: Critical snow building months
- Summary



- Meteorological/hydrological observations WY2020
- 10 day NWRFC precipitation forecast
- NWRFC water supply forecast refresher
- Current water supply forecasts and model states
  - Select local regions
  - Above Grand Coulee and Brownlee Dam
  - Above The Dalles Dam
- Chalk talk: Critical snow building months
- Summary



## Observed % of Normal Monthly Precipitation









## Observed Monthly Temperature Departures









## Observed January Temperature and Precipitation







# Observed Snowpack (SWE % of Normal)



Snow data from NRCS, BC Hydro, and Alberta Environment and Parks



### Current Adjusted Runoff Conditions





- Meteorological/hydrological observations WY2020
- 10 day NWRFC precipitation forecast
- NWRFC water supply forecast refresher
- Current water supply forecasts and model states
  - Select local regions
  - Above Grand Coulee and Brownlee Dam
  - Above The Dalles Dam
- Chalk talk: Critical snow building months
- Summary



## Cumulative 10 Day Precipitation Forecast







- Meteorological/hydrological observations WY2020
- 10 day NWRFC precipitation forecast
- NWRFC water supply forecast refresher
- Current water supply forecasts and model states
  - Select local regions
  - A