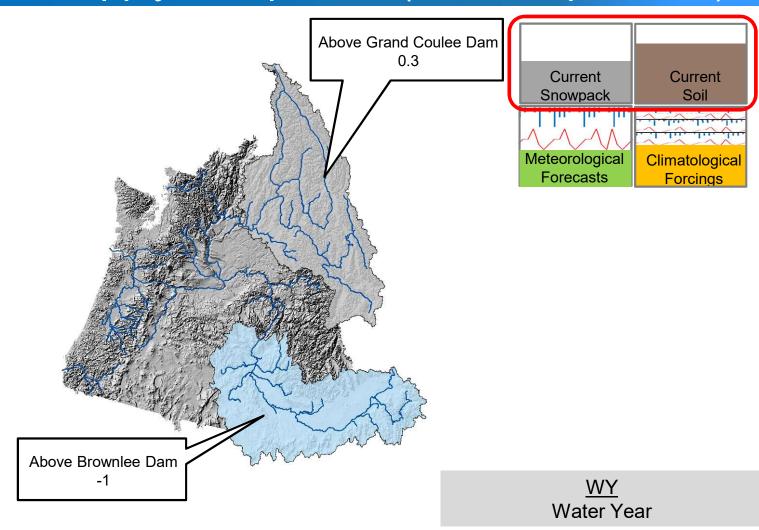

### Water Supply Component (WY Precipitation)

#### **Percent of Normal**

Below 50%

50-70%

70-90%

90-110%

110-130%

Above 130%