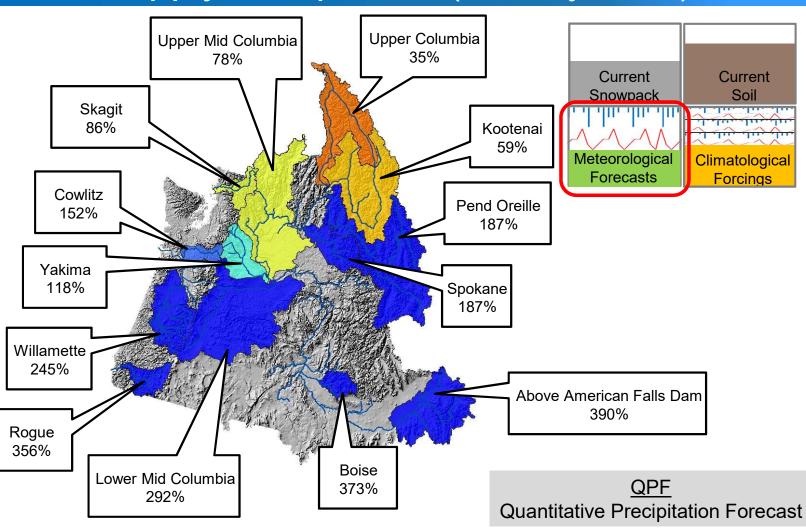

### Water Supply Component (10 Day QPF)

Below 25%

25-50%

50-75%

75-90%

90-110%

110-125%

125-150%

#### **Notes**

- -Water supply forecasts near normal (exception Upper Snake)
- -SWE low in West & Snake
- -Soil moisture low in Oregon
- -10 day QPF buoying water supply forecasts in south

- Meteorological/hydrological observations WY2020
- 10 day NWRFC precipitation forecast
- NWRFC water supply forecast refresher
- Current water supply forecasts and model states
  - Select local regions
  - Above Grand Coulee and Brownlee Dam
  - Above The Dalles Dam
- Chalk talk: Critical snow building months
- Summary