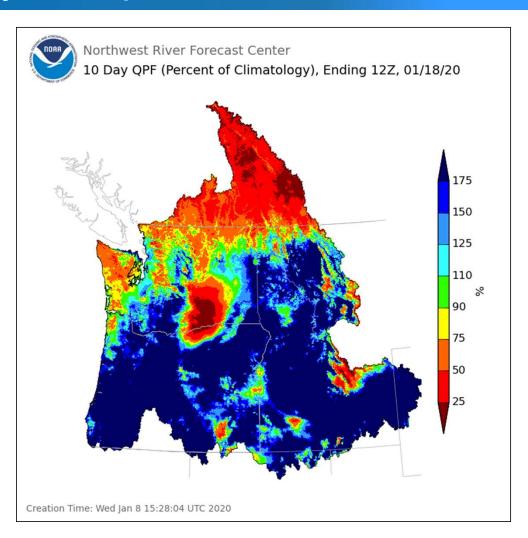

## Cumulative 10 Day Precipitation Forecast

- Meteorological/hydrological observations WY2020
- 10 day NWRFC precipitation forecast
- NWRFC water supply forecast refresher
- Current water supply forecasts and model states
  - Select local regions
  - Above Grand Coulee and Brownlee Dam
  - Above The Dalles Dam
- Chalk talk: Critical snow building months
- Summary