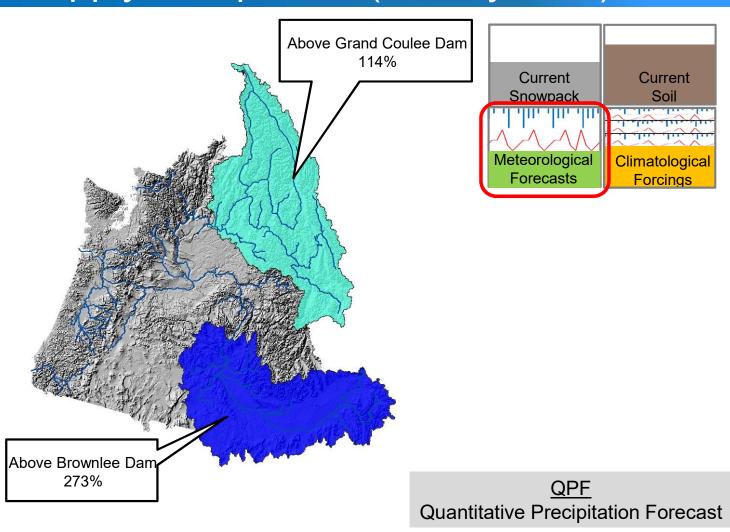

### Water Supply Component (WY Precipitation)

#### **Percent of Normal**

Below 50%

50-70%

70-90%

90-110%

110-130%

Above 130%