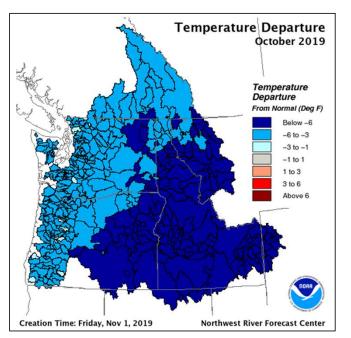

er supply forecast at The Dalles is near normal



- Meteorological/hydrological observations WY2020
- 10 day NWRFC precipitation forecast
- NWRFC water supply forecast refresher
- Current water supply forecasts and model states
  - Select local regions
  - Above Grand Coulee and Brownlee Dam
  - Above The Dalles Dam
- Chalk talk: Critical snow building months
- Summary



- Meteorological/hydrological observations WY2020
- 10 day NWRFC precipitation forecast
- NWRFC water supply forecast refresher
- Current water supply forecasts and model states
  - Select local regions
  - Above Grand Coulee and Brownlee Dam
  - Above The Dalles Dam
- Chalk talk: Critical snow building months
- Summary



## Observed % of Normal Monthly Precipitation









## Observed Monthly Temperature Departures









## Observed January Temperature and Precipitation







# Observed Snowpack (SWE % of Normal)



Snow data from NRCS, BC Hydro, and Alberta Environment and Parks



### Current Adjusted Runoff Conditions





- Meteorological/hydrological observations WY2020
- 10 day NWRFC precipitation forecast
- NWRFC water supply forecast refresher
- Current water supply forecasts and model states
  - Select local regions
  - Above Grand Coulee and Brownlee Dam
  - Above The Dalles Dam
- Chalk talk: Critical snow building months
- Summary



## Cumulative 10 Day Precipitation Forecast







- Meteorological/hydrological observations WY2020
- 10 day NWRFC precipitation forecast
- NWRFC water supply forecast refresher
- Current water supply forecasts and model states
  - Select local regions
  -