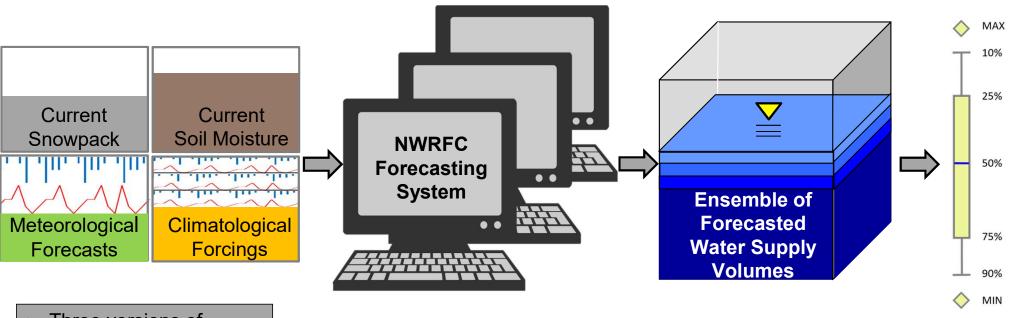

# NWRFC Water Supply Forecast Refresher

- ESP: Ensemble Streamflow Prediction
- Multiple forecast periods: Monthly, Seasonal
- Issued daily
- Two types of ESP forecast:
  - Water supply developed for Columbia River Treaty
  - ESP natural anthropogenic conditions removed

## NWRFC Water Supply Forecast Refresher

#### **Components of a Water Supply Forecasts**

- Three versions of meteorological forecasts
- Climatological Forcings: WY1981-2019

Same suite of physically based models used for 10 day forecasts

Each forecast given equal chance of occurrence

Summary of ensemble

# NWRFC Water Supply Forecast Refresher

Exceedance probabilities ONLY quantify uncertainty in future precipitation and temperature

- Meteorological/hydrological observations WY2020
- 10 day NWRFC precipitation forecast
- NWRFC water supply forecast refresher
- Current water supply forecasts and model states
  - Select local regions
  - Above Grand Coulee and Brownlee Dam
  - Above The Dalles Dam
- Chalk talk: Critical snow building months
- Summary