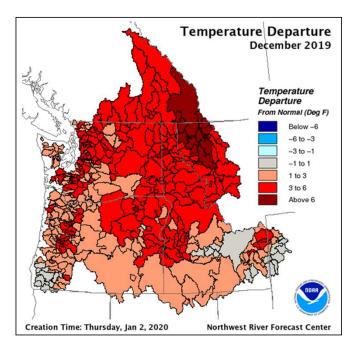

upply forecast at The Dalles is near normal



- Meteorological/hydrological observations WY2020
- 10 day NWRFC precipitation forecast
- NWRFC water supply forecast refresher
- Current water supply forecasts and model states
  - Select local regions
  - Above Grand Coulee and Brownlee Dam
  - Above The Dalles Dam
- Chalk talk: Critical snow building months
- Summary



- Meteorological/hydrological observations WY2020
- 10 day NWRFC precipitation forecast
- NWRFC water supply forecast refresher
- Current water supply forecasts and model states
  - Select local regions
  - Above Grand Coulee and Brownlee Dam
  - Above The Dalles Dam
- Chalk talk: Critical snow building months
- Summary



## Observed % of Normal Monthly Precipitation









## Observed Monthly Temperature Departures









## Observed January Temperature and Precipitation







# Observed Snowpack (SWE % of Normal)



Snow data from NRCS, BC Hydro, and Alberta Environment and Parks



### Current Adjusted Runoff Conditions





- Meteorological/hydrological observations WY2020
- 10 day NWRFC precipitation forecast
- NWRFC water supply forecast refresher
- Current water supply forecasts and model states
  - Select local regions
  - Above Grand Coulee and Brownlee Dam
  - Above The Dalles Dam
- Chalk talk: Critical snow building months
- Summary



## Cumulative 10 Day Precipitation Forecast







- Meteorological/hydrological observations WY2020
- 10 day NWRFC precipitation forecast
- NWRFC water supply forecast refresher
- Current water supply forecasts and model states
  - Select local regions
  - Abo