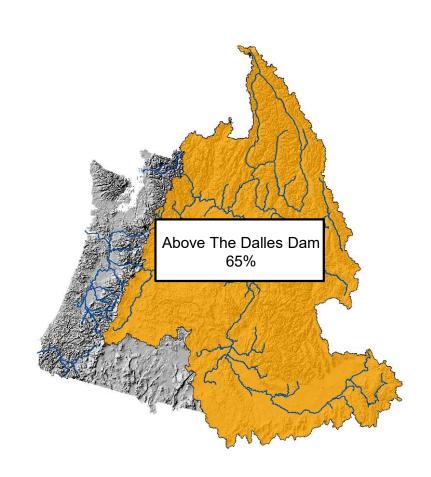

## Water Supply Component (WY Precipitation)

#### **Percent of Normal**

Below 50%

50-70%

70-90%

90-110%

110-130%

Above 130%