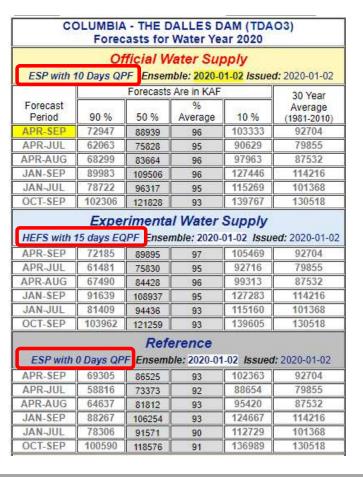

|                                                                   |                                                                           |                                                                                                          | ALLES D<br>Water Ye                                                          |                                                                                                                                                                                                                                                                                                                                                                                                                                                                                                                                                                                                                                                                                                                                                                                                                                                                                                                                                                                                                                                                                                                                                                                                                                                                                                                                                                                                                                                                                                                                                                                                                                                                                                                                                                                                                                                                                                                                                                                                                                                                                                                                | O3)                                                                                      |
|-------------------------------------------------------------------|---------------------------------------------------------------------------|----------------------------------------------------------------------------------------------------------|------------------------------------------------------------------------------|--------------------------------------------------------------------------------------------------------------------------------------------------------------------------------------------------------------------------------------------------------------------------------------------------------------------------------------------------------------------------------------------------------------------------------------------------------------------------------------------------------------------------------------------------------------------------------------------------------------------------------------------------------------------------------------------------------------------------------------------------------------------------------------------------------------------------------------------------------------------------------------------------------------------------------------------------------------------------------------------------------------------------------------------------------------------------------------------------------------------------------------------------------------------------------------------------------------------------------------------------------------------------------------------------------------------------------------------------------------------------------------------------------------------------------------------------------------------------------------------------------------------------------------------------------------------------------------------------------------------------------------------------------------------------------------------------------------------------------------------------------------------------------------------------------------------------------------------------------------------------------------------------------------------------------------------------------------------------------------------------------------------------------------------------------------------------------------------------------------------------------|------------------------------------------------------------------------------------------|
| ESP with                                                          |                                                                           |                                                                                                          | /ater Sup<br>nble: 2020-0                                                    | The College Contract of the College Co | d: 2020-01-02                                                                            |
|                                                                   | Forecasts Are in KAF                                                      |                                                                                                          |                                                                              |                                                                                                                                                                                                                                                                                                                                                                                                                                                                                                                                                                                                                                                                                                                                                                                                                                                                                                                                                                                                                                                                                                                                                                                                                                                                                                                                                                                                                                                                                                                                                                                                                                                                                                                                                                                                                                                                                                                                                                                                                                                                                                                                | 30 Year                                                                                  |
| Period                                                            | 90 %                                                                      | 50 %                                                                                                     | %<br>Average                                                                 | 10 %                                                                                                                                                                                                                                                                                                                                                                                                                                                                                                                                                                                                                                                                                                                                                                                                                                                                                                                                                                                                                                                                                                                                                                                                                                                                                                                                                                                                                                                                                                                                                                                                                                                                                                                                                                                                                                                                                                                                                                                                                                                                                                                           | Average<br>(1981-2010                                                                    |
| APR-SEP                                                           | 72947                                                                     | 88939                                                                                                    | 96                                                                           | 103333                                                                                                                                                                                                                                                                                                                                                                                                                                                                                                                                                                                                                                                                                                                                                                                                                                                                                                                                                                                                                                                                                                                                                                                                                                                                                                                                                                                                                                                                                                                                                                                                                                                                                                                                                                                                                                                                                                                                                                                                                                                                                                                         | 92704                                                                                    |
| APR-JUL                                                           | 62063                                                                     | 75828                                                                                                    | 95                                                                           | 90629                                                                                                                                                                                                                                                                                                                                                                                                                                                                                                                                                                                                                                                                                                                                                                                                                                                                                                                                                                                                                                                                                                                                                                                                                                                                                                                                                                                                                                                                                                                                                                                                                                                                                                                                                                                                                                                                                                                                                                                                                                                                                                                          | 79855                                                                                    |
| APR-AUG                                                           | 68299                                                                     | 83664                                                                                                    | 96                                                                           | 97963                                                                                                                                                                                                                                                                                                                                                                                                                                                                                                                                                                                                                                                                                                                                                                                                                                                                                                                                                                                                                                                                                                                                                                                                                                                                                                                                                                                                                                                                                                                                                                                                                                                                                                                                                                                                                                                                                                                                                                                                                                                                                                                          | 87532                                                                                    |
| JAN-SEP                                                           | 89983                                                                     | 109506                                                                                                   | 96                                                                           | 127446                                                                                                                                                                                                                                                                                                                                                                                                                                                                                                                                                                                                                                                                                                                                                                                                                                                                                                                                                                                                                                                                                                                                                                                                                                                                                                                                                                                                                                                                                                                                                                                                                                                                                                                                                                                                                                                                                                                                                                                                                                                                                                                         | 114216                                                                                   |
| JAN-JUL                                                           | 78722                                                                     | 96317                                                                                                    | 95                                                                           | 115269                                                                                                                                                                                                                                                                                                                                                                                                                                                                                                                                                                                                                                                                                                                                                                                                                                                                                                                                                                                                                                                                                                                                                                                                                                                                                                                                                                                                                                                                                                                                                                                                                                                                                                                                                                                                                                                                                                                                                                                                                                                                                                                         | 101368                                                                                   |
| OCT-SEP                                                           | 102306                                                                    | 121828                                                                                                   | 93                                                                           | 139767                                                                                                                                                                                                                                                                                                                                                                                                                                                                                                                                                                                                                                                                                                                                                                                                                                                                                                                                                                                                                                                                                                                                                                                                                                                                                                                                                                                                                                                                                                                                                                                                                                                                                                                                                                                                                                                                                                                                                                                                                                                                                                                         | 130518                                                                                   |
| APR-SEP                                                           | 72185                                                                     |                                                                                                          |                                                                              |                                                                                                                                                                                                                                                                                                                                                                                                                                                                                                                                                                                                                                                                                                                                                                                                                                                                                                                                                                                                                                                                                                                                                                                                                                                                                                                                                                                                                                                                                                                                                                                                                                                                                                                                                                                                                                                                                                                                                                                                                                                                                                                                | 1,100,000,000                                                                            |
|                                                                   |                                                                           | 89895                                                                                                    | 97                                                                           | 105469                                                                                                                                                                                                                                                                                                                                                                                                                                                                                                                                                                                                                                                                                                                                                                                                                                                                                                                                                                                                                                                                                                                                                                                                                                                                                                                                                                                                                                                                                                                                                                                                                                                                                                                                                                                                                                                                                                                                                                                                                                                                                                                         | 92704                                                                                    |
| APR-JUL                                                           | 61481                                                                     | 75830                                                                                                    | 97<br>95                                                                     | 92716                                                                                                                                                                                                                                                                                                                                                                                                                                                                                                                                                                                                                                                                                                                                                                                                                                                                                                                                                                                                                                                                                                                                                                                                                                                                                                                                                                                                                                                                                                                                                                                                                                                                                                                                                                                                                                                                                                                                                                                                                                                                                                                          | 79855                                                                                    |
| APR-AUG                                                           | 67490                                                                     |                                                                                                          | -                                                                            | 92716<br>99313                                                                                                                                                                                                                                                                                                                                                                                                                                                                                                                                                                                                                                                                                                                                                                                                                                                                                                                                                                                                                                                                                                                                                                                                                                                                                                                                                                                                                                                                                                                                                                                                                                                                                                                                                                                                                                                                                                                                                                                                                                                                                                                 | 79855<br>87532                                                                           |
| APR-AUG<br>JAN-SEP                                                | 67490<br>91639                                                            | 75830<br>84428<br>108937                                                                                 | 95<br>96<br>95                                                               | 92716<br>99313<br>127283                                                                                                                                                                                                                                                                                                                                                                                                                                                                                                                                                                                                                                                                                                                                                                                                                                                                                                                                                                                                                                                                                                                                                                                                                                                                                                                                                                                                                                                                                                                                                                                                                                                                                                                                                                                                                                                                                                                                                                                                                                                                                                       | 79855<br>87532<br>114216                                                                 |
| APR-AUG<br>JAN-SEP<br>JAN-JUL                                     | 67490<br>91639<br>81409                                                   | 75830<br>84428<br>108937<br>94436                                                                        | 95<br>96<br>95<br>93                                                         | 92716<br>99313<br>127283<br>115160                                                                                                                                                                                                                                                                                                                                                                                                                                                                                                                                                                                                                                                                                                                                                                                                                                                                                                                                                                                                                                                                                                                                                                                                                                                                                                                                                                                                                                                                                                                                                                                                                                                                                                                                                                                                                                                                                                                                                                                                                                                                                             | 79855<br>87532<br>114216<br>101368                                                       |
| APR-AUG<br>JAN-SEP                                                | 67490<br>91639                                                            | 75830<br>84428<br>108937                                                                                 | 95<br>96<br>95                                                               | 92716<br>99313<br>127283                                                                                                                                                                                                                                                                                                                                                                                                                                                                                                                                                                                                                                                                                                                                                                                                                                                                                                                                                                                                                                                                                                                                                                                                                                                                                                                                                                                                                                                                                                                                                                                                                                                                                                                                                                                                                                                                                                                                                                                                                                                                                                       | 79855<br>87532<br>114216                                                                 |
| APR-AUG<br>JAN-SEP<br>JAN-JUL<br>OCT-SEP                          | 67490<br>91639<br>81409<br>103962                                         | 75830<br>84428<br>108937<br>94436<br>121259                                                              | 95<br>96<br>95<br>93<br>93<br>erence                                         | 92716<br>99313<br>127283<br>115160<br>139605                                                                                                                                                                                                                                                                                                                                                                                                                                                                                                                                                                                                                                                                                                                                                                                                                                                                                                                                                                                                                                                                                                                                                                                                                                                                                                                                                                                                                                                                                                                                                                                                                                                                                                                                                                                                                                                                                                                                                                                                                                                                                   | 79855<br>87532<br>114216<br>101368<br>130518                                             |
| APR-AUG<br>JAN-SEP<br>JAN-JUL<br>OCT-SEP                          | 67490<br>91639<br>81409<br>103962                                         | 75830<br>84428<br>108937<br>94436<br>121259                                                              | 95<br>96<br>95<br>93<br>93<br>erence                                         | 92716<br>99313<br>127283<br>115160<br>139605                                                                                                                                                                                                                                                                                                                                                                                                                                                                                                                                                                                                                                                                                                                                                                                                                                                                                                                                                                                                                                                                                                                                                                                                                                                                                                                                                                                                                                                                                                                                                                                                                                                                                                                                                                                                                                                                                                                                                                                                                                                                                   | 79855<br>87532<br>114216<br>101368<br>130518                                             |
| APR-AUG<br>JAN-SEP<br>JAN-JUL<br>OCT-SEP                          | 67490<br>91639<br>81409<br>103962<br>0 Days QP                            | 75830<br>84428<br>108937<br>94436<br>121259<br>Refu                                                      | 95<br>96<br>95<br>93<br>93<br>93<br>erence<br>ble: 2020-01                   | 92716<br>99313<br>127283<br>115160<br>139605                                                                                                                                                                                                                                                                                                                                                                                                                                                                                                                                                                                                                                                                                                                                                                                                                                                                                                                                                                                                                                                                                                                                                                                                                                                                                                                                                                                                                                                                                                                                                                                                                                                                                                                                                                                                                                                                                                                                                                                                                                                                                   | 79855<br>87532<br>114216<br>101368<br>130518                                             |
| APR-AUG JAN-SEP JAN-JUL OCT-SEP  ESP with APR-SEP                 | 67490<br>91639<br>81409<br>103962<br>0 Days QP<br>69305                   | 75830<br>84428<br>108937<br>94436<br>121259<br><b>Ref</b><br>F Ensemi<br>86525                           | 95<br>96<br>95<br>93<br>93<br>93<br>erence<br>ble: 2020-01                   | 92716<br>99313<br>127283<br>115160<br>139605<br>-02 Issued                                                                                                                                                                                                                                                                                                                                                                                                                                                                                                                                                                                                                                                                                                                                                                                                                                                                                                                                                                                                                                                                                                                                                                                                                                                                                                                                                                                                                                                                                                                                                                                                                                                                                                                                                                                                                                                                                                                                                                                                                                                                     | 79855<br>87532<br>114216<br>101368<br>130518<br>1: 2020-01-02<br>92704                   |
| APR-AUG JAN-SEP JAN-JUL OCT-SEP  ESP with APR-SEP APR-JUL         | 67490<br>91639<br>81409<br>103962<br>0 Days QP<br>69305<br>58816          | 75830<br>84428<br>108937<br>94436<br>121259<br><b>Ref</b> 0<br>F Ensemi<br>86525<br>73373                | 95<br>96<br>95<br>93<br>93<br>93<br>erence<br>ble: 2020-01<br>93<br>92       | 92716<br>99313<br>127283<br>115160<br>139605<br>-02 Issued<br>102363<br>88654                                                                                                                                                                                                                                                                                                                                                                                                                                                                                                                                                                                                                                                                                                                                                                                                                                                                                                                                                                                                                                                                                                                                                                                                                                                                                                                                                                                                                                                                                                                                                                                                                                                                                                                                                                                                                                                                                                                                                                                                                                                  | 79855<br>87532<br>114216<br>101368<br>130518<br>1: 2020-01-02<br>92704<br>79855          |
| APR-AUG JAN-SEP JAN-JUL OCT-SEP  ESP with APR-SEP APR-JUL APR-AUG | 67490<br>91639<br>81409<br>103962<br>0 Days QP<br>69305<br>58816<br>64637 | 75830<br>84428<br>108937<br>94436<br>121259<br><b>Refi</b><br>F <b>Ensemi</b><br>86525<br>73373<br>81812 | 95<br>96<br>95<br>93<br>93<br>93<br>erence<br>ble: 2020-01<br>93<br>92<br>93 | 92716<br>99313<br>127283<br>115160<br>139605<br>-02 Issued<br>102363<br>88654<br>95420                                                                                                                                                                                                                                                                                                                                                                                                                                                                                                                                                                                                                                                                                                                                                                                                                                                                                                                                                                                                                                                                                                                                                                                                                                                                                                                                                                                                                                                                                                                                                                                                                                                                                                                                                                                                                                                                                                                                                                                                                                         | 79855<br>87532<br>114216<br>101368<br>130518<br>1: 2020-01-02<br>92704<br>79855<br>87532 |