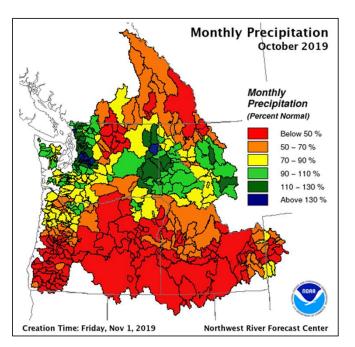

pitation forecast is well above normal
- Apr-Sep water supply forecast at The Dalles is near normal



- Meteorological/hydrological observations WY2020
- 10 day NWRFC precipitation forecast
- NWRFC water supply forecast refresher
- Current water supply forecasts and model states
  - Select local regions
  - Above Grand Coulee and Brownlee Dam
  - Above The Dalles Dam
- Chalk talk: Critical snow building months
- Summary



- Meteorological/hydrological observations WY2020
- 10 day NWRFC precipitation forecast
- NWRFC water supply forecast refresher
- Current water supply forecasts and model states
  - Select local regions
  - Above Grand Coulee and Brownlee Dam
  - Above The Dalles Dam
- Chalk talk: Critical snow building months
- Summary



## Observed % of Normal Monthly Precipitation









## Observed Monthly Temperature Departures









## Observed January Temperature and Precipitation







# Observed Snowpack (SWE % of Normal)



Snow data from NRCS, BC Hydro, and Alberta Environment and Parks



### Current Adjusted Runoff Conditions





- Meteorological/hydrological observations WY2020
- 10 day NWRFC precipitation forecast
- NWRFC water supply forecast refresher
- Current water supply forecasts and model states
  - Select local regions
  - Above Grand Coulee and Brownlee Dam
  - Above The Dalles Dam
- Chalk talk: Critical snow building months
- Summary



## Cumulative 10 Day Precipitation Forecast







- Meteorological/hydrological observations WY2020
- 10 day NWRFC precipitation forecast
- NWRFC water supply forecast refresher
- Current water supply for