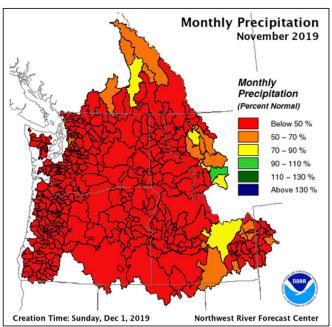

tation forecast is well above normal
- Apr-Sep water supply forecast at The Dalles is near normal



- Meteorological/hydrological observations WY2020
- 10 day NWRFC precipitation forecast
- NWRFC water supply forecast refresher
- Current water supply forecasts and model states
  - Select local regions
  - Above Grand Coulee and Brownlee Dam
  - Above The Dalles Dam
- Chalk talk: Critical snow building months
- Summary



- Meteorological/hydrological observations WY2020
- 10 day NWRFC precipitation forecast
- NWRFC water supply forecast refresher
- Current water supply forecasts and model states
  - Select local regions
  - Above Grand Coulee and Brownlee Dam
  - Above The Dalles Dam
- Chalk talk: Critical snow building months
- Summary



## Observed % of Normal Monthly Precipitation









## Observed Monthly Temperature Departures









## Observed January Temperature and Precipitation







# Observed Snowpack (SWE % of Normal)



Snow data from NRCS, BC Hydro, and Alberta Environment and Parks



### Current Adjusted Runoff Conditions





- Meteorological/hydrological observations WY2020
- 10 day NWRFC precipitation forecast
- NWRFC water supply forecast refresher
- Current water supply forecasts and model states
  - Select local regions
  - Above Grand Coulee and Brownlee Dam
  - Above The Dalles Dam
- Chalk talk: Critical snow building months
- Summary



## Cumulative 10 Day Precipitation Forecast







- Meteorological/hydrological observations WY2020
- 10 day NWRFC precipitation forecast
- NWRFC water supply forecast refresher
- Current water supply forec