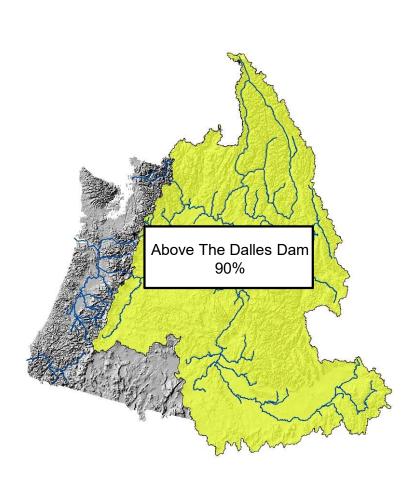

## April-September Water Supply Forecasts

#### **Notes**

- -Water supply forecasts near normal (exception Upper Snake)
- -SWE low in West & Snake
- -Soil moisture low in Oregon
- -10 day QPF buoying water supply forecasts in south

- Meteorological/hydrological observations WY2020
- 10 day NWRFC precipitation forecast
- NWRFC water supply forecast refresher
- Current water supply forecasts and model states
  - Select local regions
  - Above Grand Coulee and Brownlee Dam
  - Above The Dalles Dam
- Chalk talk: Critical snow building months
- Summary