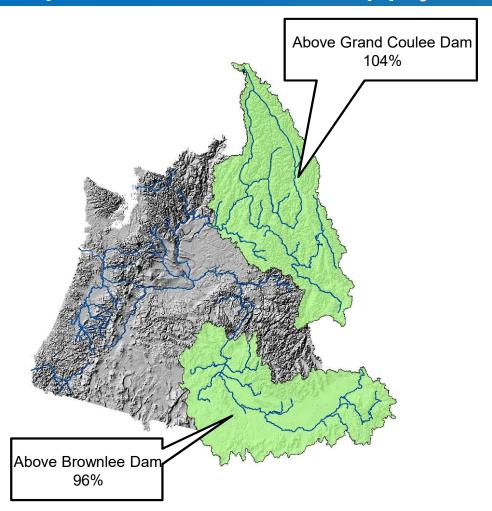

ter Supply Forecasts**

#### Percent of Normal

Below 25%

25-50%

50-75%

75-90%

90-110%

110-125%

125-150%

150-175%

Above 175%





#### **Notes**

- -Water supply forecasts near normal (exception Upper Snake)
- -SWE low in West & Snake
- -Soil moisture low in Oregon
- -10 day QPF buoying water supply forecasts in south



- Meteorological/hydrological observations WY2020
- 10 day NWRFC precipitation forecast
- NWRFC water supply forecast refresher
- Current water supply forecasts and model states
  - Select local regions
  - Above Grand Coulee and Brownlee Dam
  - Above The Dalles Dam
- Chalk talk: Critical snow building months
- Summary



# April-September Water Supply Forecasts

#### **Percent of Normal**

Below 25%

25-50%

50-75%

75-90%

90-110%

110-125%

125-150%

150-175%







## Water Supply Component (WY Precipitation)

#### **Percent of Normal**

Below 50%

50-70%

70-90%

90-110%

110-130%

Above 130%





# Water Supply Component (WY Temperature)

#### **Deviation (DegF)**

Below -6

-6 to -3

-3 to -1

-1 to 1

1 to 3

3 to 6

Above 6





# Water Supply Component (Snowpack)

Above Brownlee Dam 72%

#### Percent of Normal

Below 25%

25-50%

50-75%

75-90%

90-110%

110-125%

125-150%

150-175%

**Above 175%** 



Current

Soil

Forcings



# Water Supply Component (Soil)

Current

Snowpack

**Forecasts** 

Current

Soil

Climatological

Forcings

#### Percent of Normal

Below 25%

25-50%

50-75%

75-90%

90-110%

110-125%

125-150%

150-175%





## Water Supply Component (10 Day QPF)

#### Percent of Climatology

Below 25%

25-50%

50-75%

75-90%