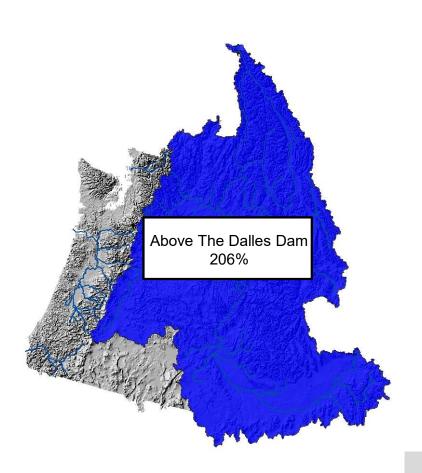

### Water Supply Component (10 Day QPF)

Below 25%

25-50%

50-75%

75-90%

90-110%

110-125%

125-150%

150-175%