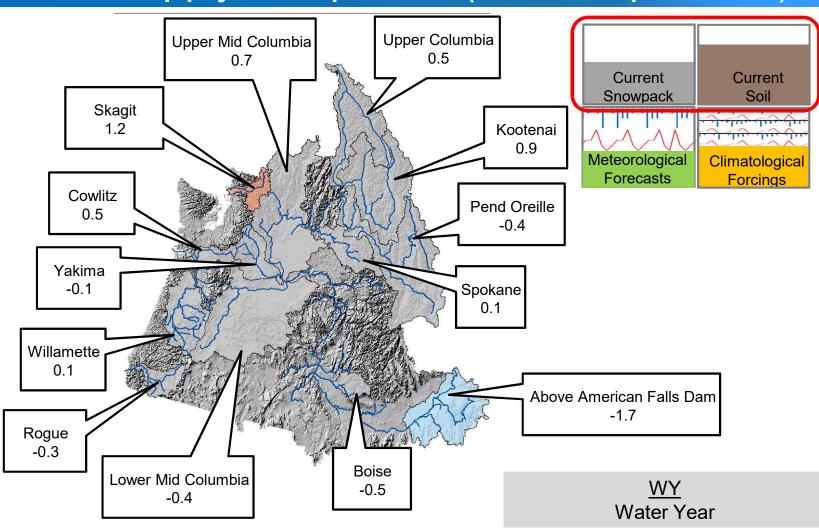

## Water Supply Component (WY Temperature)

#### **Deviation (DegF)**

Below -6

-6 to -3

-3 to -1

-1 to 1

1 to 3

3 to 6

Above 6