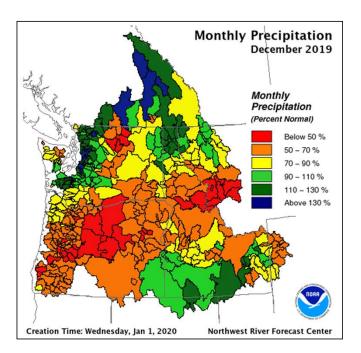

tion forecast is well above normal
- Apr-Sep water supply forecast at The Dalles is near normal



- Meteorological/hydrological observations WY2020
- 10 day NWRFC precipitation forecast
- NWRFC water supply forecast refresher
- Current water supply forecasts and model states
  - Select local regions
  - Above Grand Coulee and Brownlee Dam
  - Above The Dalles Dam
- Chalk talk: Critical snow building months
- Summary



- Meteorological/hydrological observations WY2020
- 10 day NWRFC precipitation forecast
- NWRFC water supply forecast refresher
- Current water supply forecasts and model states
  - Select local regions
  - Above Grand Coulee and Brownlee Dam
  - Above The Dalles Dam
- Chalk talk: Critical snow building months
- Summary



## Observed % of Normal Monthly Precipitation









## Observed Monthly Temperature Departures









## Observed January Temperature and Precipitation







# Observed Snowpack (SWE % of Normal)



Snow data from NRCS, BC Hydro, and Alberta Environment and Parks



### Current Adjusted Runoff Conditions





- Meteorological/hydrological observations WY2020
- 10 day NWRFC precipitation forecast
- NWRFC water supply forecast refresher
- Current water supply forecasts and model states
  - Select local regions
  - Above Grand Coulee and Brownlee Dam
  - Above The Dalles Dam
- Chalk talk: Critical snow building months
- Summary



## Cumulative 10 Day Precipitation Forecast







- Meteorological/hydrological observations WY2020
- 10 day NWRFC precipitation forecast
- NWRFC water supply forecast refresher
- Current water supply forecas