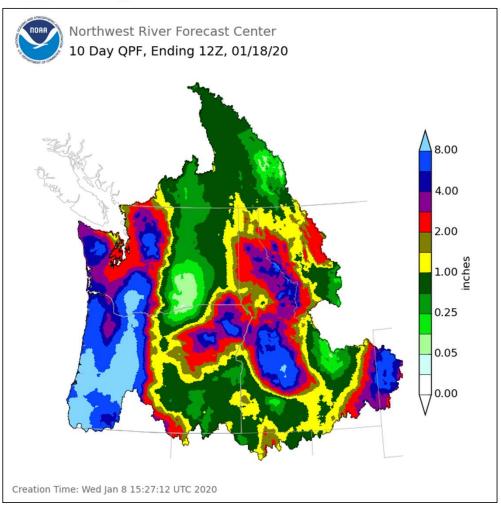

## Cumulative 10 Day Precipitation Forecast

- Meteorological/hydrological observations WY2020
- 10 day NWRFC precipitation forecast
- NWRFC water supply forecast refresher
- Current water supply forecasts and model states
  - Select local regions
  - Above Grand Coulee and Brownlee Dam
  - Above The Dalles Dam
- Chalk talk: Critical snow building months
- Summary