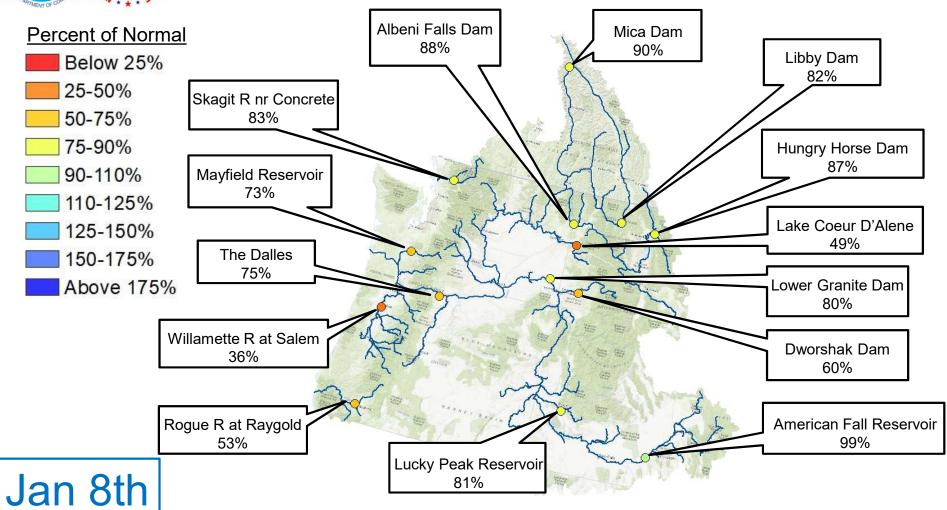

### Current Adjusted Runoff Conditions

- Meteorological/hydrological observations WY2020
- 10 day NWRFC precipitation forecast
- NWRFC water supply forecast refresher
- Current water supply forecasts and model states
  - Select local regions
  - Above Grand Coulee and Brownlee Dam
  - Above The Dalles Dam
- Chalk talk: Critical snow building months
- Summary