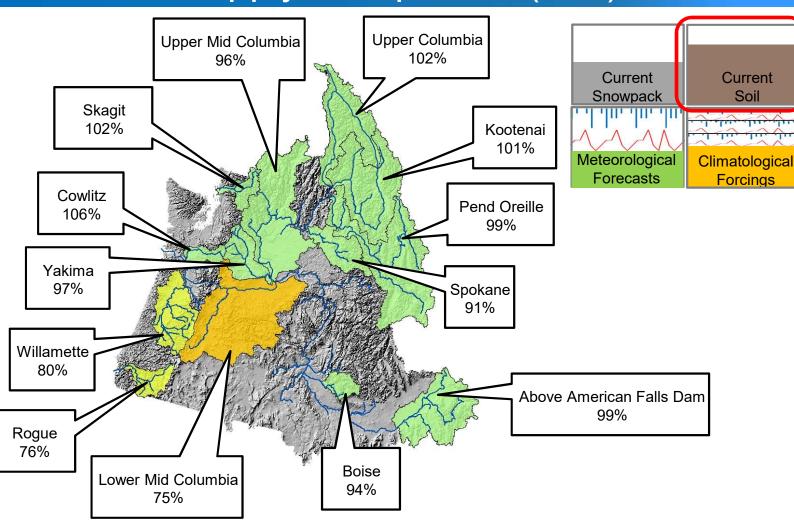

# Water Supply Component (Soil)

#### **Percent of Normal**

Below 25%

25-50%

50-75%

75-90%

90-110%

110-125%

125-150%

150-175%