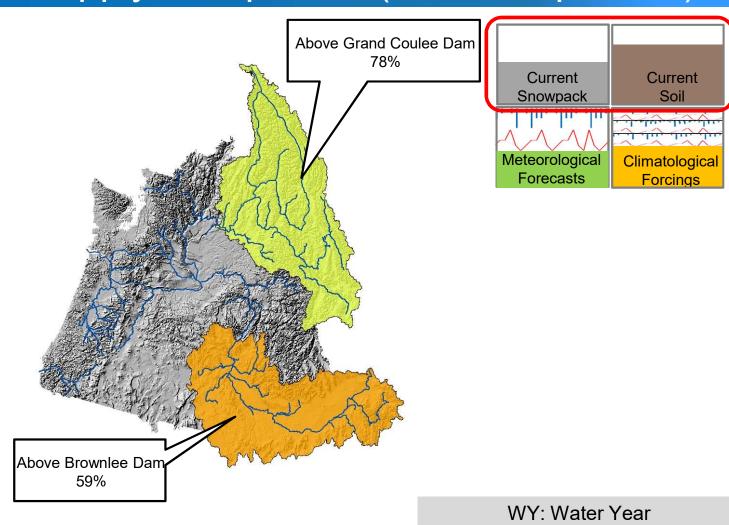

## April-September Water Supply Forecasts

#### **Notes**

- -Water supply forecasts near normal (exception Upper Snake)
- -SWE low in West & Snake
- -Soil moisture low in Oregon
- -10 day QPF buoying water supply forecasts in south

- Meteorological/hydrological observations WY2020
- 10 day NWRFC precipitation forecast
- NWRFC water supply forecast refresher
- Current water supply forecasts and model states
  - Select local regions
  - Above Grand Coulee and Brownlee Dam
  - Above The Dalles Dam
- Chalk talk: Critical snow building months
- Summary