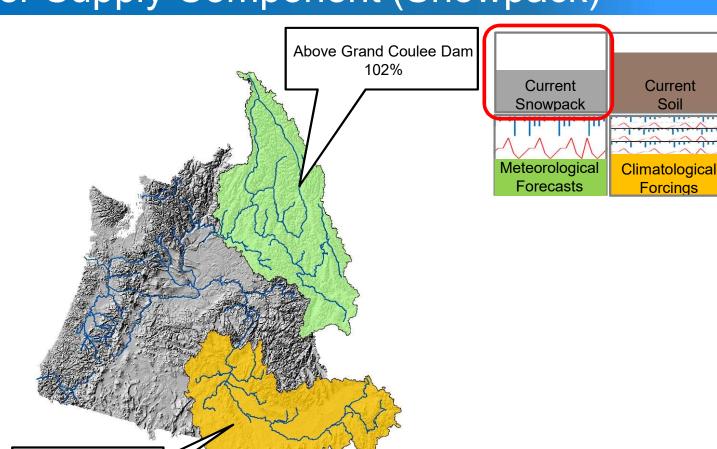

### Water Supply Component (Snowpack)

#### **Percent of Normal**

Below 25%

25-50%

50-75%

75-90%

90-110%

110-125%

125-150%

#### **Notes**

- -Water supply forecasts near normal (exception Upper Snake)
- -SWE low in West & Snake
- -Soil moisture low in Oregon
- -10 day QPF buoying water supply forecasts in south

- Meteorological/hydrological observations WY2020
- 10 day NWRFC precipitation forecast
- NWRFC water supply forecast refresher
- Current water supply forecasts and model states
  - Select local regions
  - Above Grand Coulee and Brownlee Dam
  - Above The Dalles Dam
- Chalk talk: Critical snow building months
- Summary