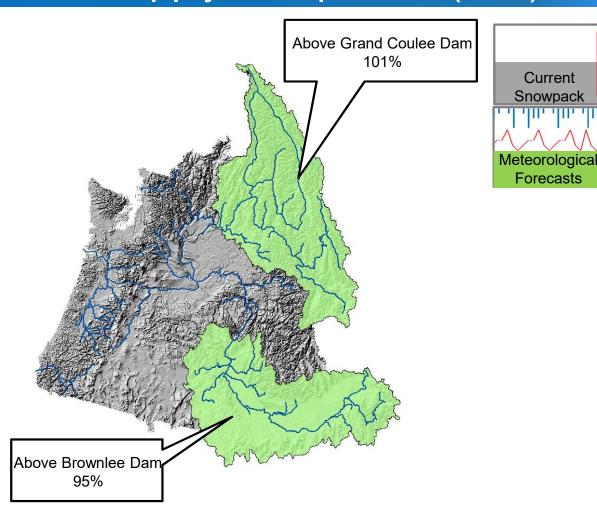

## April-September Water Supply Forecasts

#### **Percent of Normal**

Below 25%

25-50%

50-75%

75-90%

90-110%

110-125%

125-150%