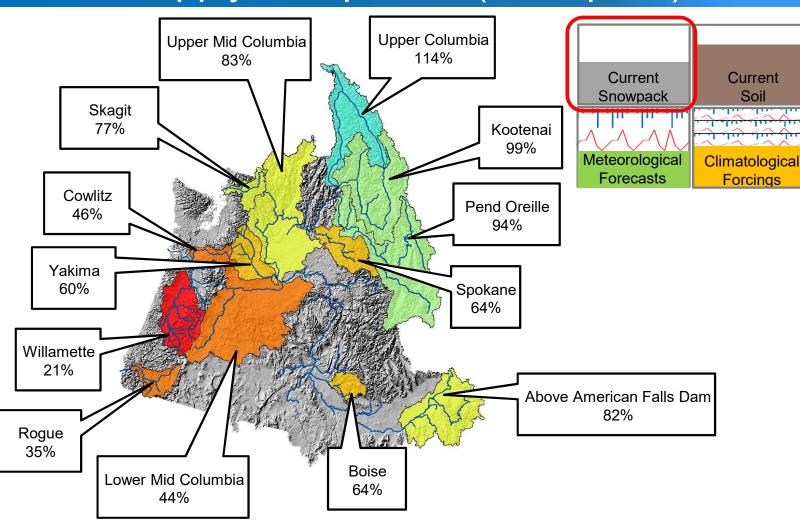

# Water Supply Component (Snowpack)

Above Brownlee Dam 72%

#### Percent of Normal

Below 25%

25-50%

50-75%

75-90%

90-110%

110-125%

125-150%

150-175%

**Above 175%** 

Current

Soil

Forcings