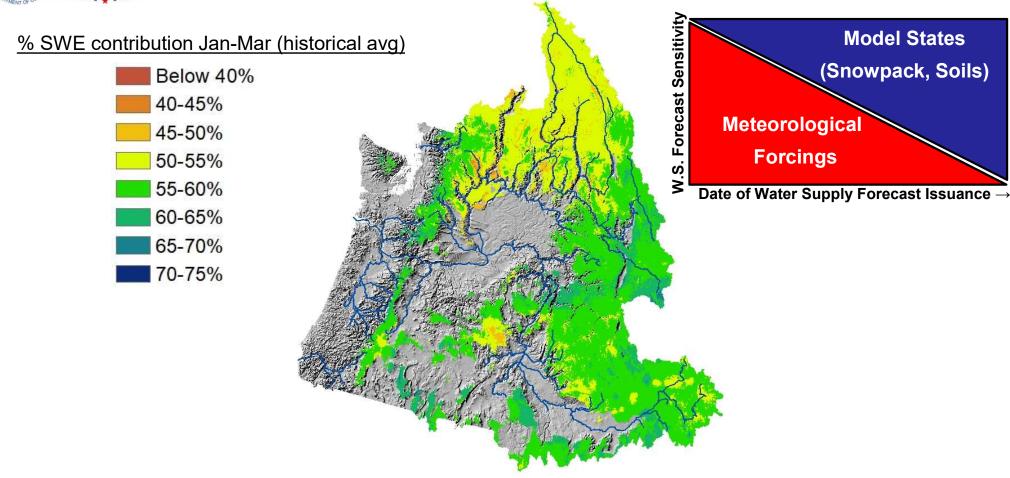

### Chalk Talk: Critical Snow Building Months

Historical (WY1981-2017) percent SWE contribution from Jan, Feb, Mar to the Nov-Mar period

- Meteorological/hydrological observations WY2020
- 10 day NWRFC precipitation forecast
- NWRFC water supply forecast refresher
- Current water supply forecasts and model states
  - Select local regions
  - Above Grand Coulee and Brownlee Dam
  - Above The Dalles Dam
- Chalk talk: Critical snow building months
- Summary

# Water Supply Forecast Briefing Summary

- Below normal observed precipitation and snowpack
- 10 day forecast calls for well above normal seasonal precipitation
- April-September Water supply forecasts are near normal at The Dalles
- Current model antecedent SWE is below normal, outside of the Upper Columbia
- Above normal forecast precipitation is driving water supply forecast upward in southern half of NWRFC region
- Historically, on average, the remaining months accounts for greater than half of the winter snowpack building