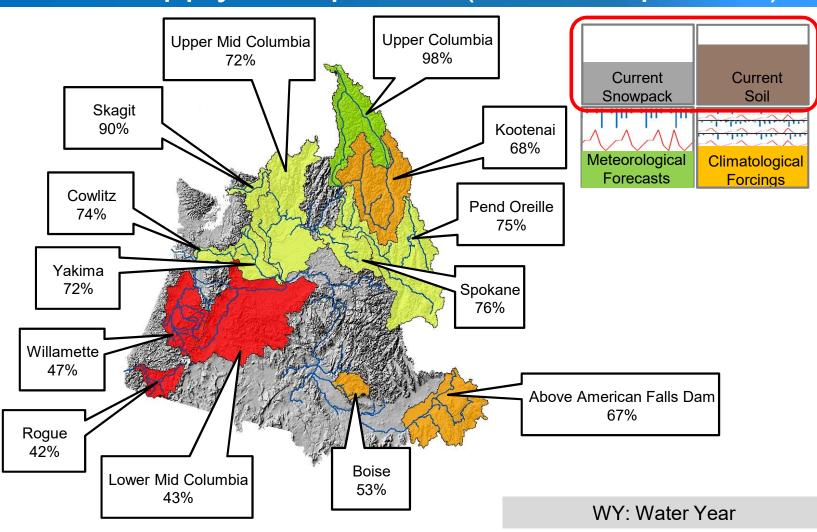

### Water Supply Component (Snowpack)

#### **Percent of Normal**

Below 25%

25-50%

50-75%

75-90%

90-110%

110-125%

125-150%

150-175%