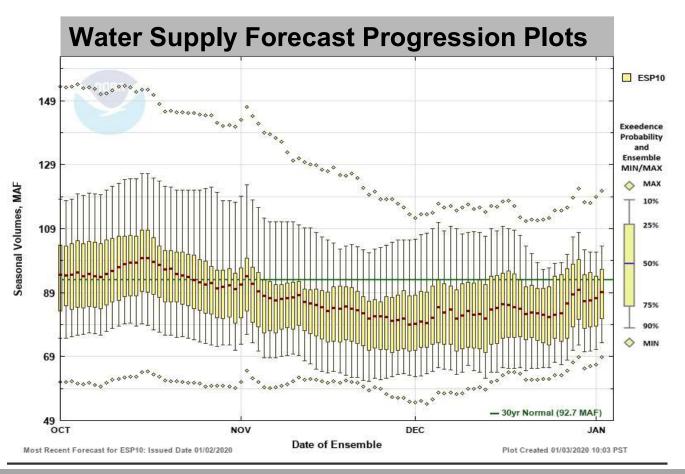

| 79855<br>87532<br>114216<br>101368<br>130518<br>1: 2020-01-02<br>92704<br>79855<br>87532 |

Overview of recent enhancement/changes to NWRFC water supply forecasts can be found at <a href="https://www.nwrfc.noaa.gov/presentations/presentations.cgi">https://www.nwrfc.noaa.gov/presentations/presentations.cgi</a>



## NWRFC Water Supply Forecast Refresher

#### **Components of a Water Supply Forecasts**



- Three versions of meteorological forecasts
- Climatological Forcings: WY1981-2019

Same suite of physically based models used for 10 day forecasts

Each forecast given equal chance of occurrence

Summary of ensemble



# NWRFC Water Supply Forecast Refresher





Exceedance probabilities ONLY quantify uncertainty in future precipitation and temperature



- Meteorological/hydrological observations WY2020
- 10 day NWRFC precipitation forecast
- NWRFC water supply forecast refresher
- Current water supply forecasts and model states
  - Select local regions
  - Above Grand Coulee and Brownlee Dam
  - Above The Dalles Dam
- Chalk talk: Critical snow building months
- Summary



## April-September Water Supply Forecasts

#### **Percent of Normal**

Below 25%

25-50%

50-75%

75-90%

90-110%

110-125%

125-150%

150-175%





### Water Supply Component (WY Precipitation)

#### **Percent of Normal**

Below 50%

50-70%

70-90%

90-110%

110-130%

Above 130%





## Water Supply Component (WY Temperature)

#### **Deviation (DegF)**

Below -6

-6 to -3