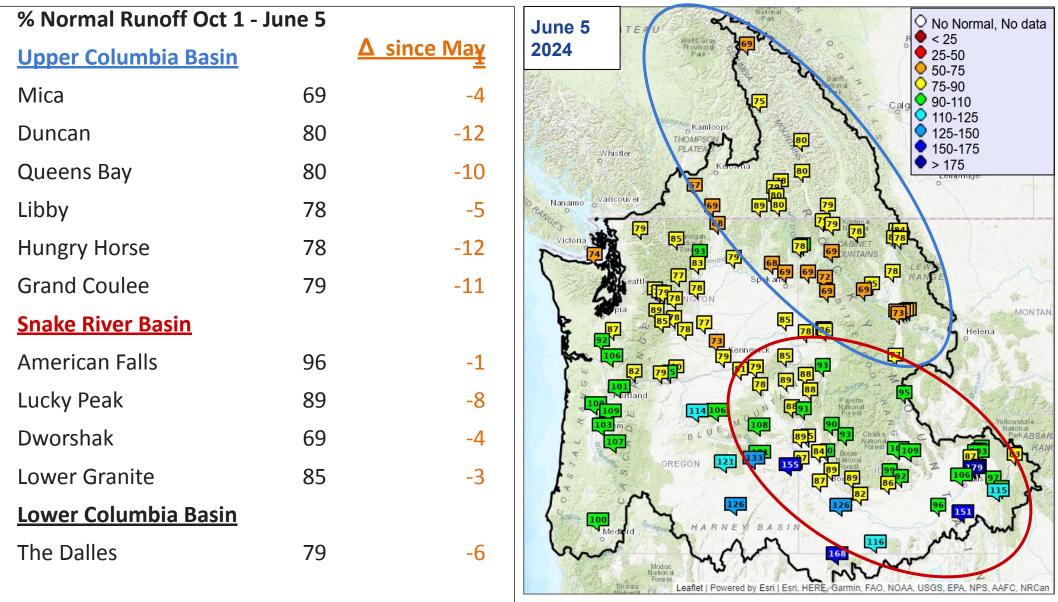

# Water Year to Date Natural Observed Runoff

NOAF

| % Normal Runoff Oct 1 - May 1 |     |                      |
|-------------------------------|-----|----------------------|
| <u>Washington</u>             |     | <u>Δ since May 1</u> |
| Skagit near Mt Vernon         | 77  | -3                   |
| Dungeness near Sequim         | 73  | -4                   |
| Chehalis at Porter            | 88  | 1                    |
| Okanogan at Malott            | 68  | -11                  |
| Methow near Pateros           | 92  | -30                  |
| Yakima at Parker              | 78  | -6                   |
| Walla Walla near Touchet      | 75  | -2                   |
| Oregon                        |     |                      |
| Willamette at Salem           | 99  | 2                    |
| Rogue at Raygold              | 101 | 1                    |
| Umatilla at Pendleton         | 82  | -1                   |
| Grande Ronde at Troy          | 84  | -6                   |
| Crooked near Prineville       | 141 | -6                   |
| Owyhee Dam                    | 155 | -4                   |
|                               |     |                      |