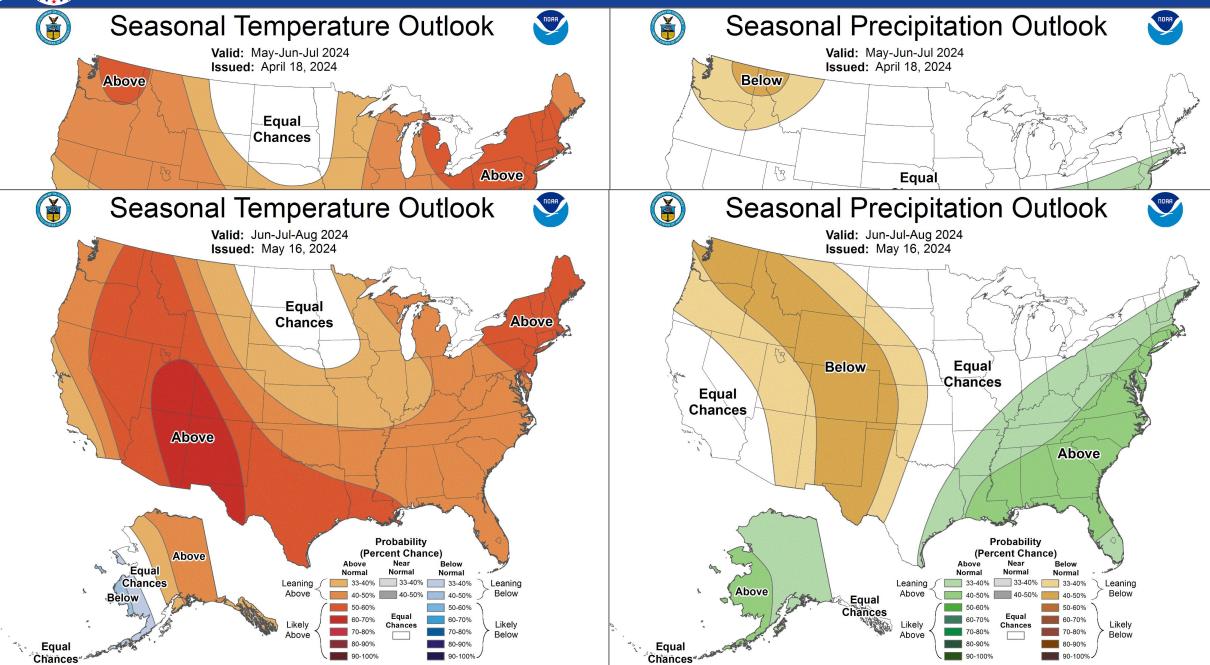

# **Climate Prediction Center Seasonal Outlook**

- May precipitation was a mix of above and below normal.
- May was overall cooler than normal with a couple of warming periods.
- Peak SWE was very low in the north while southern snowpacks were above normal.
- Water year total precipitation and runoff were below normal in the north and above normal in the south.
- Water supply forecasts follow the same north south pattern.
- The northern portion of our domain had record low snowpacks and water supply forecasts.