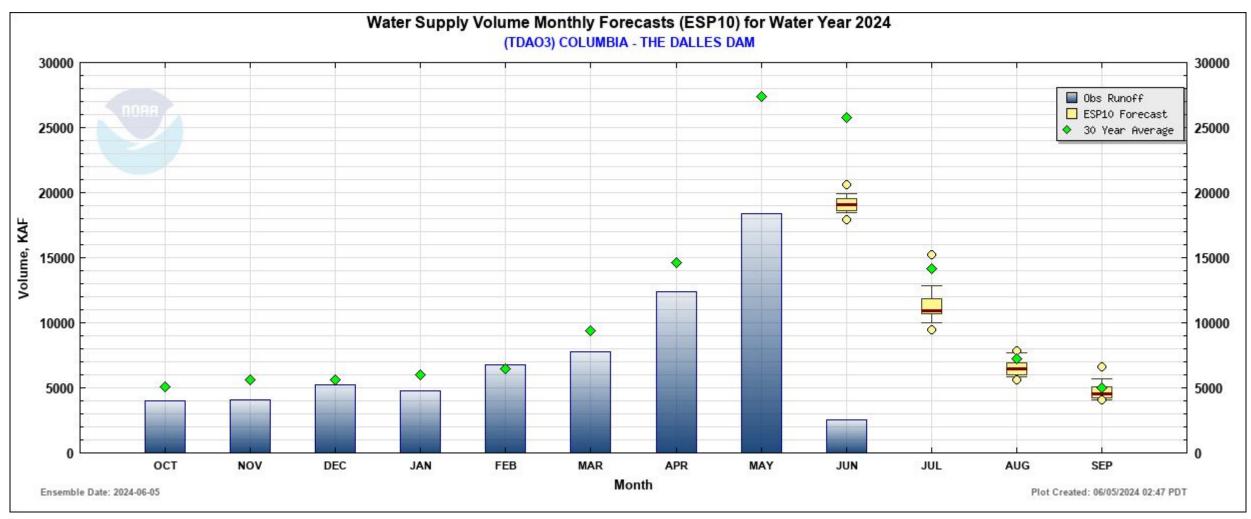

#### ESP10 Water Supply Forecast

nwrfc.noaa.gov/water supply/ws forecasts.php?id=TDAO3

81

106765

nwrfc.noaa.gov/water\_supply/monthly/monthly\_forecasts.php?id=TDAO3