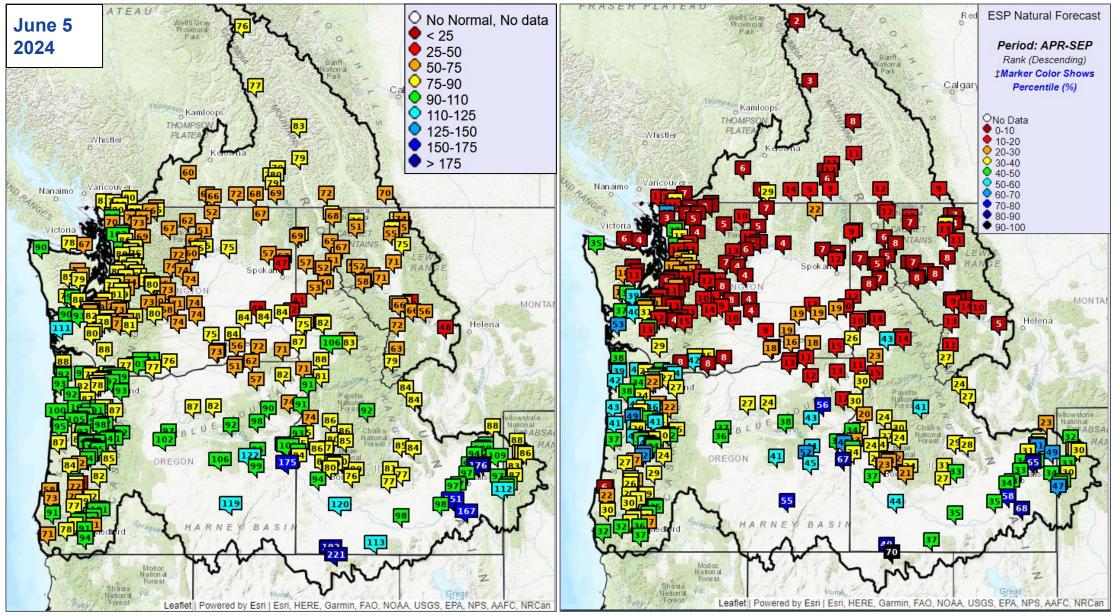

# Natural Water Supply Forecasts - Ranked

nwrfc.noaa.gov/natural/index.html?version=20190313v1