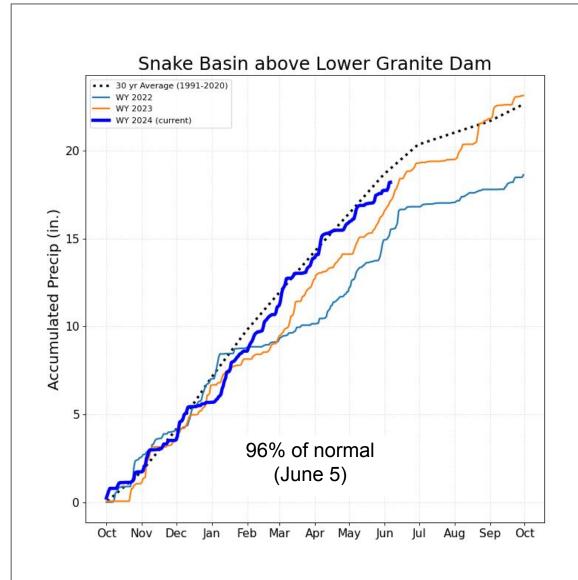

#### Water Year to Date Precipitation

nwrfc.noaa.gov/water\_supply/wy\_summary/wy\_summary.php?tab=2

Snow data from Natural Resources Conservation Service, BC Hydro, Ministry of Environment and Climate Change Strategy, and Alberta Environment and Parks.