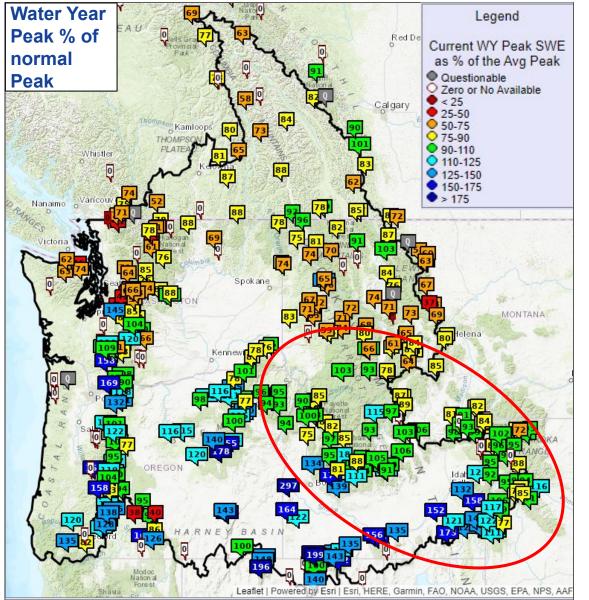

### Peak SWE and melt timing

Snow data from Natural Resources Conservation Service, BC Hydro, Ministry of Environment and Climate Change Strategy, and Alberta Environment and Parks.