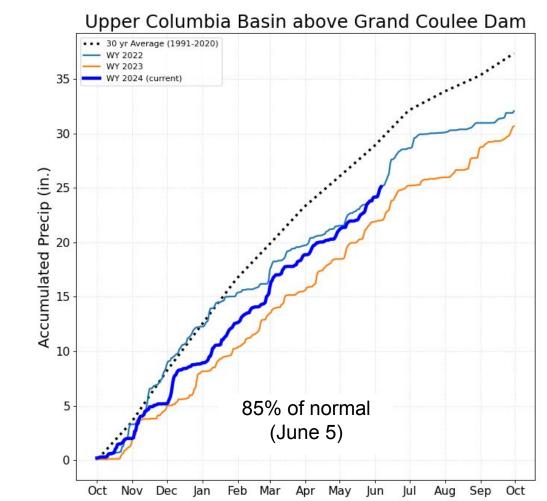

#### Water Year to Date Precipitation

nwrfc.noaa.gov/water\_supply/wy\_summary/wy\_summary.php?tab=2

Snow data from Natural Resources Conservation Service, BC Hydro, Ministry of Environment and Climate Change Strategy, and Alberta Environment and Parks.