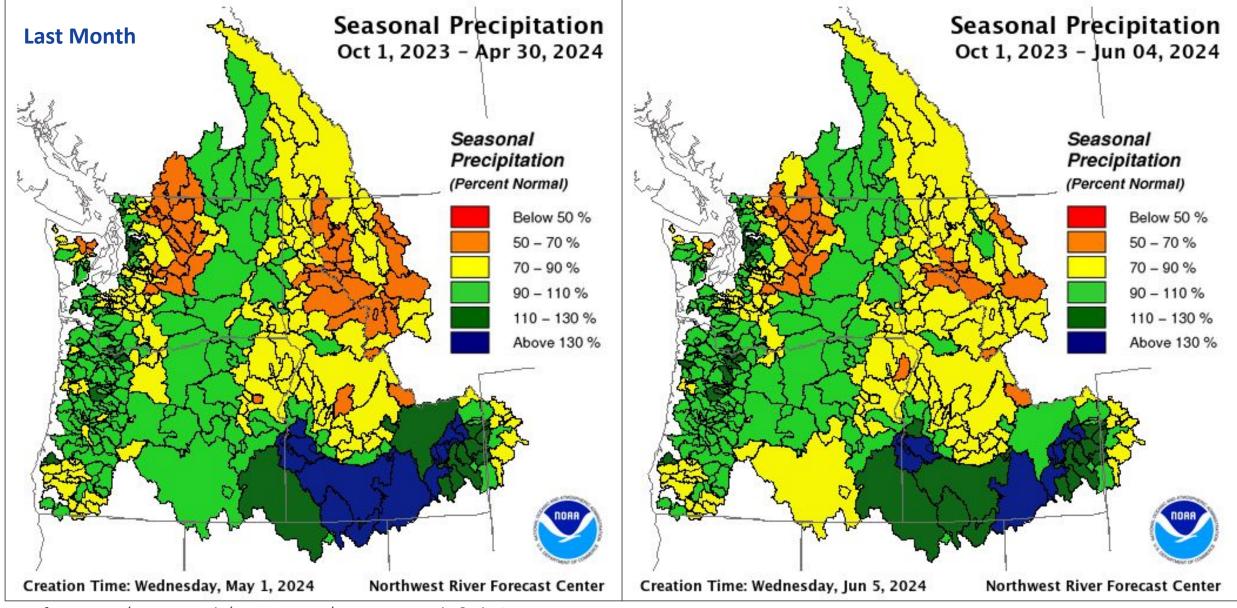

#### Water Year to Date Precipitation

nwrfc.noaa.gov/water\_supply/wy\_summary/wy\_summary.php?tab=2

Snow data from Natural Resources Conservation Service, BC Hydro, Ministry of Environment and Climate Change Strategy, and Alberta Environment and Parks.