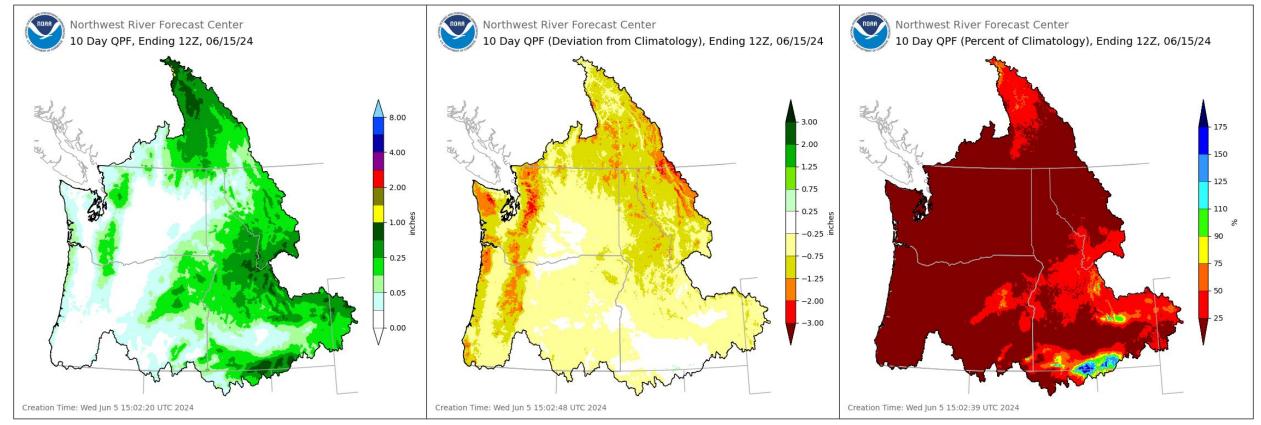

Quantitative Precipitation Forecast (QPF) Sources:

- Days 1 2 NWS Weather Forecast Offices (WFO) in the US, WPC in BC. Days 3 7 NWS Weather Prediction Center (WPC).
- Days 8 10 NWS National Blend of Models (NBM).