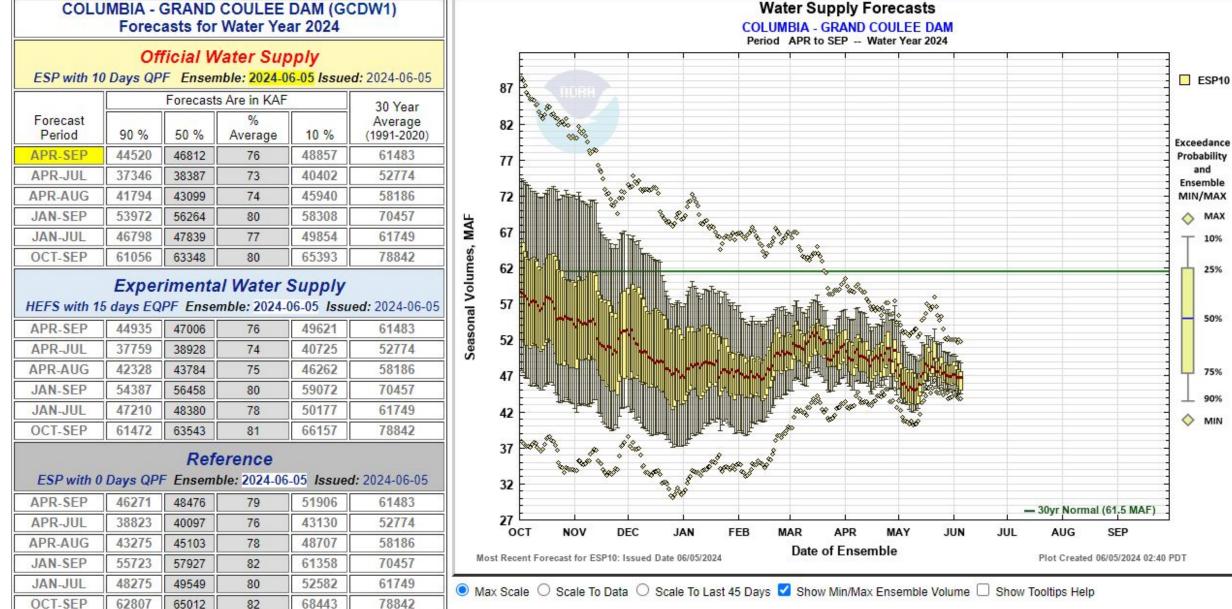

### ESP10 Water Supply Forecast

nwrfc.noaa.gov/water\_supply/ws\_forecasts.php?id=GCDW1

nwrfc.noaa.gov/water\_supply/monthly/monthly\_forecasts.php?id=GCDW1