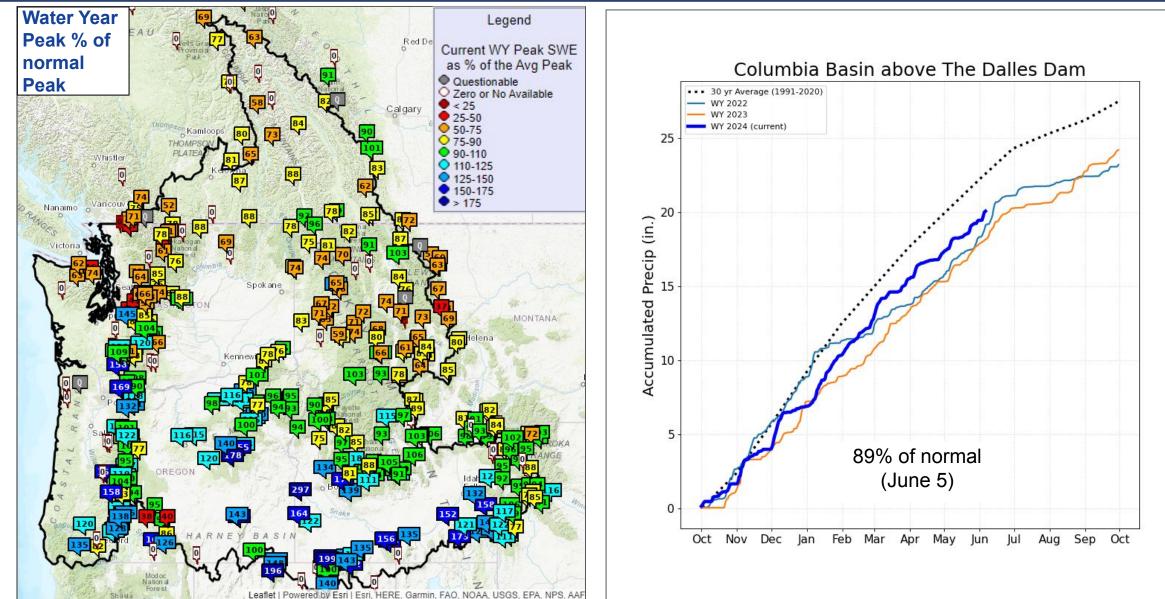

### Peak SWE and melt timing

Snow data from Natural Resources Conservation Service, BC Hydro, Ministry of Environment and Climate Change Strategy, and Alberta Environment and Parks.

#### Water Year to Date Precipitation

nwrfc.noaa.gov/water\_supply/wy\_summary/wy\_summary.php?tab=2

Snow data from Natural Resources Conservation Service, BC Hydro, Ministry of Environment and Climate Change Strategy, and Alberta Environment and Parks.