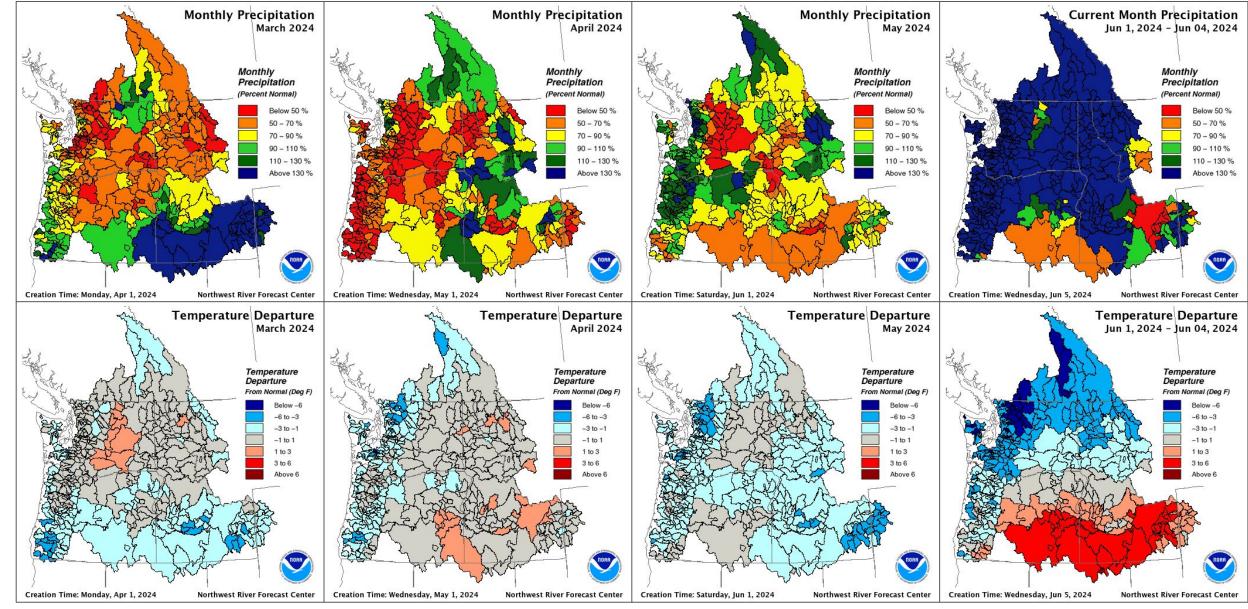

# **Observed Monthly Precipitation and Temperature**

nwrfc.noaa.gov/water\_supply/wy\_summary/wy\_summary.php?tab=2