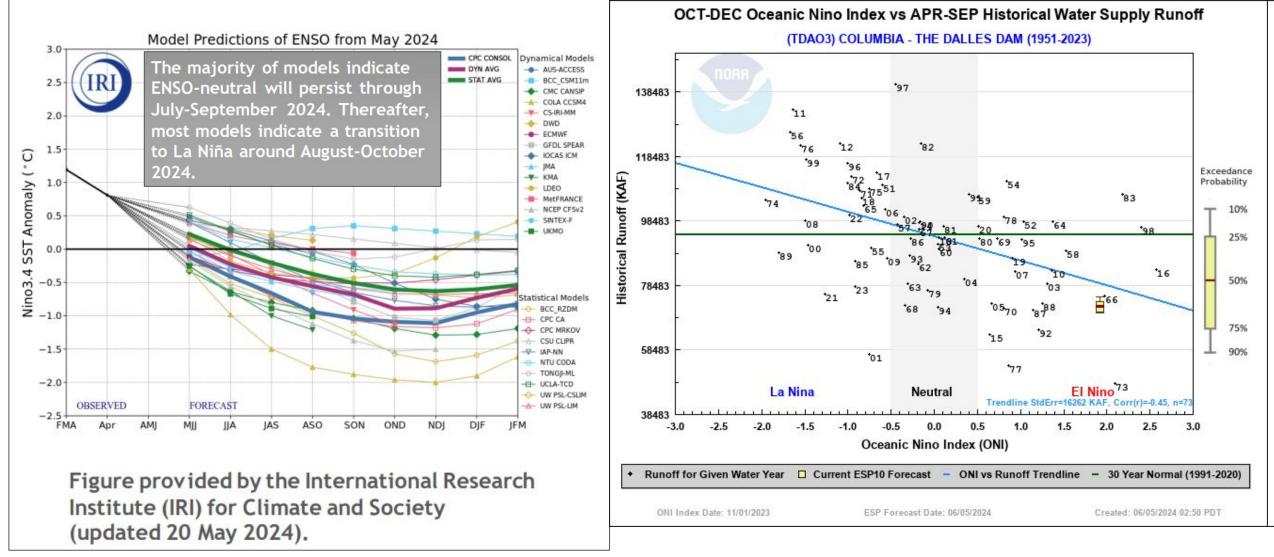

#### ESP10 Water Supply Forecast

nwrfc.noaa.gov/water supply/ws forecasts.php?id=TDAO3

81

106765

nwrfc.noaa.gov/water\_supply/monthly/monthly\_forecasts.php?id=TDAO3