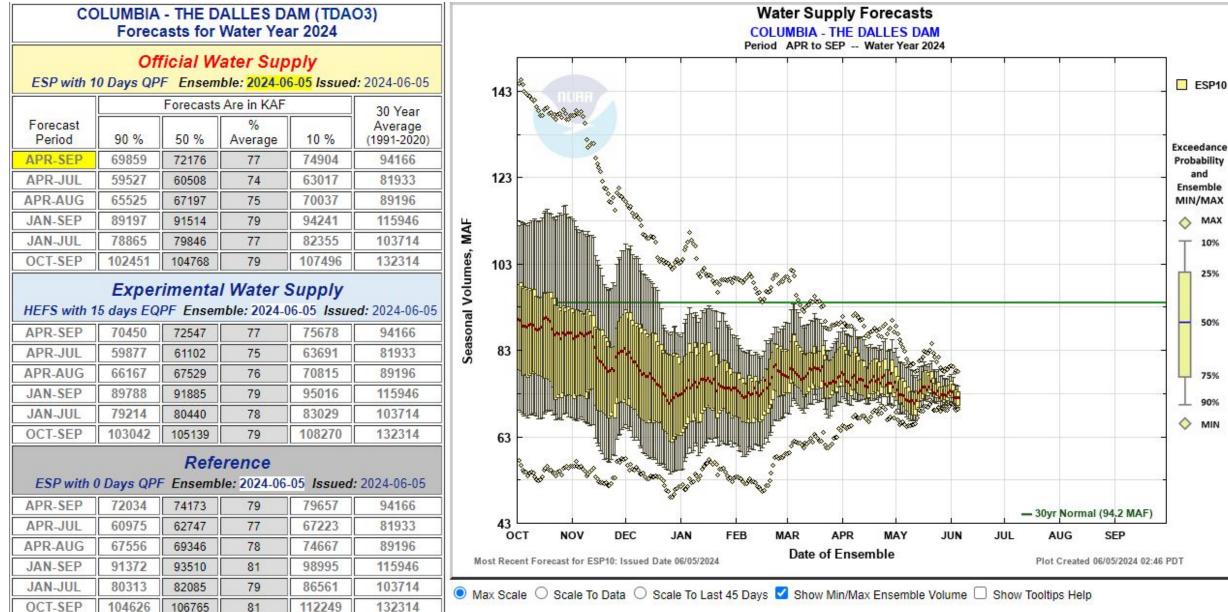

#### ESP10 Water Supply Forecast

nwrfc.noaa.gov/water supply/ws forecasts.php?id=TDAO3

81

106765

nwrfc.noaa.gov/water\_supply/monthly/monthly\_forecasts.php?id=TDAO3