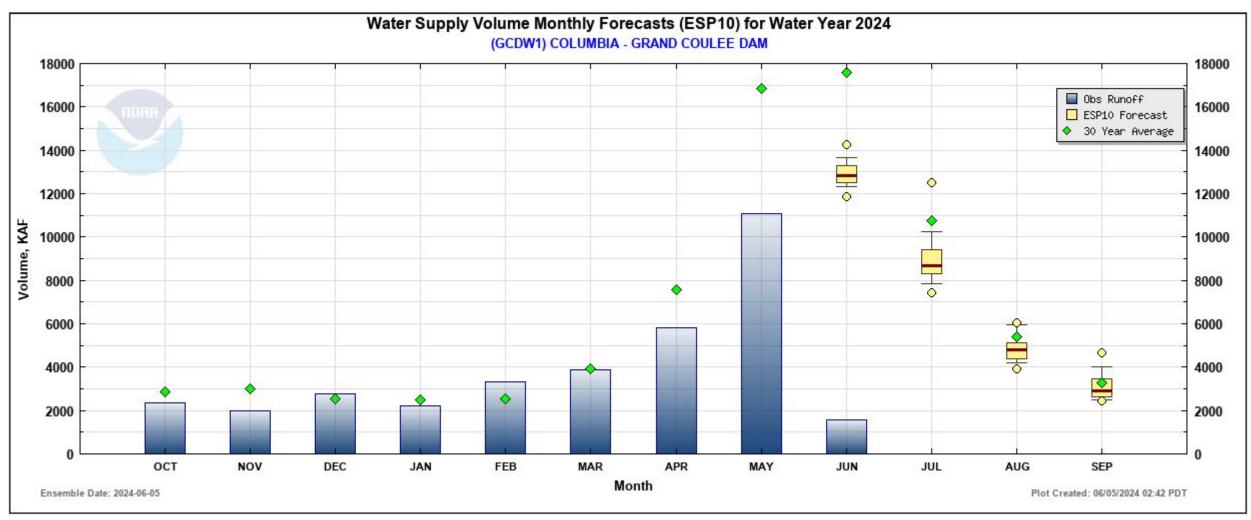

### ESP10 Water Supply Forecast

nwrfc.noaa.gov/water\_supply/ws\_forecasts.php?id=GCDW1

nwrfc.noaa.gov/water\_supply/monthly/monthly\_forecasts.php?id=GCDW1