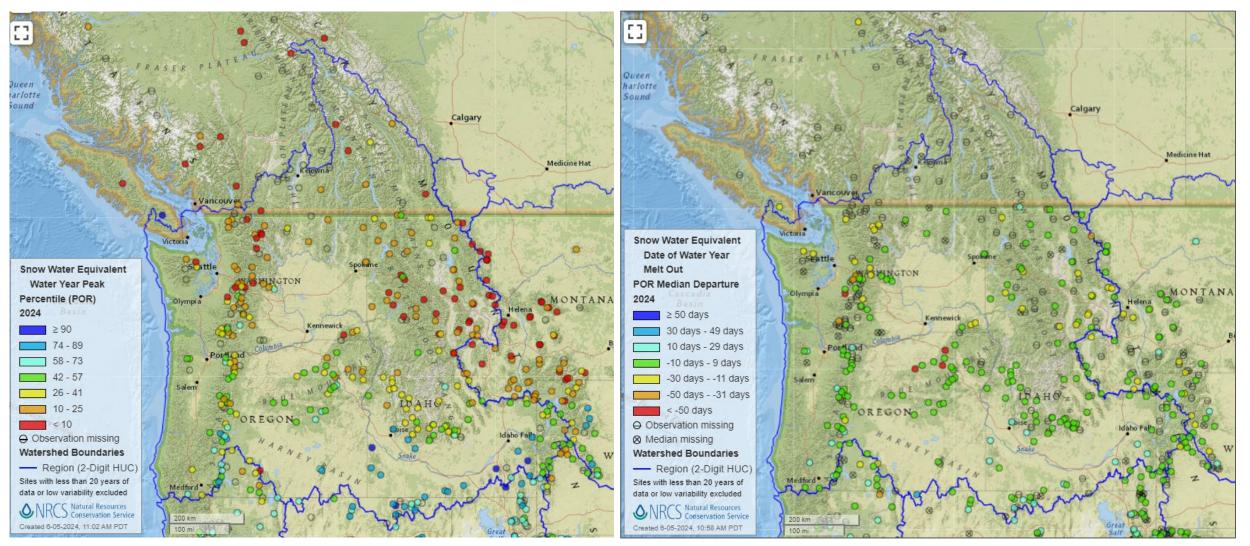

### Peak SWE and melt timing

Snow data from Natural Resources Conservation Service, BC Hydro, Ministry of Environment and Climate Change Strategy, and Alberta Environment and Parks.