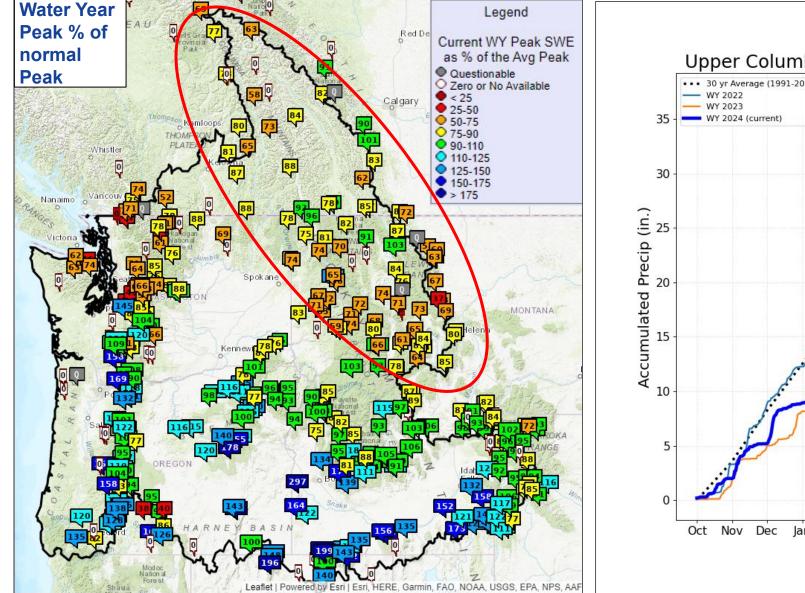

#### Snowpack and Precipitation

Snow data from Natural Resources Conservation Service, BC Hydro, Ministry of Environment and Climate Change Strategy, and Alberta Environment and Parks.

Precip averages from PRISM, OSU and PCIC.