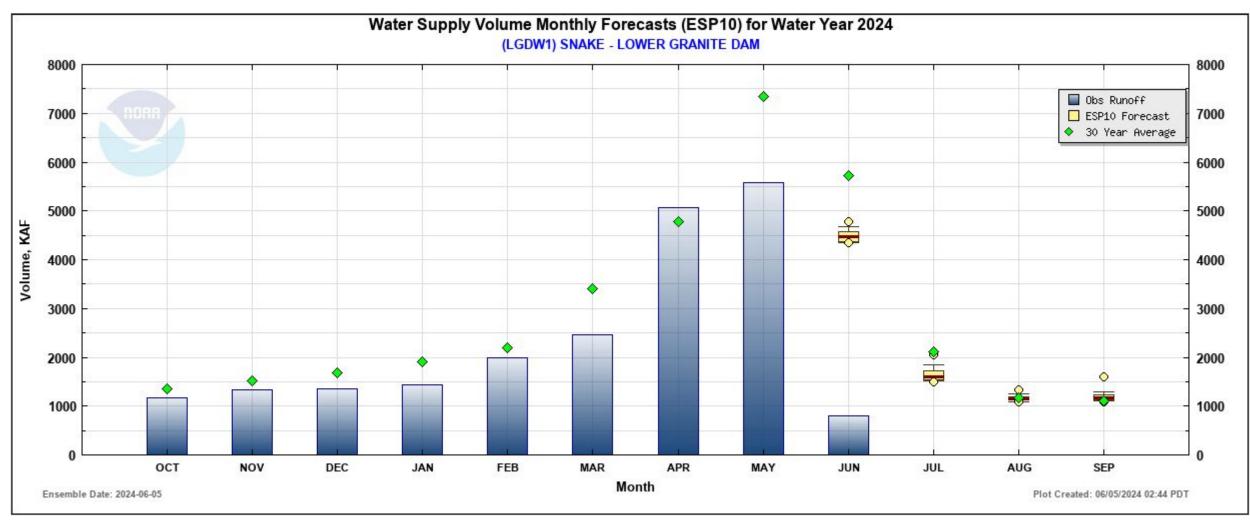

#### ESP10 Water Supply Forecast

nwrfc.noaa.gov/water\_supply/ws\_forecasts.php?id=LGDW1

nwrfc.noaa.gov/water\_supply/monthly/monthly\_forecasts.php?id=LGDW1