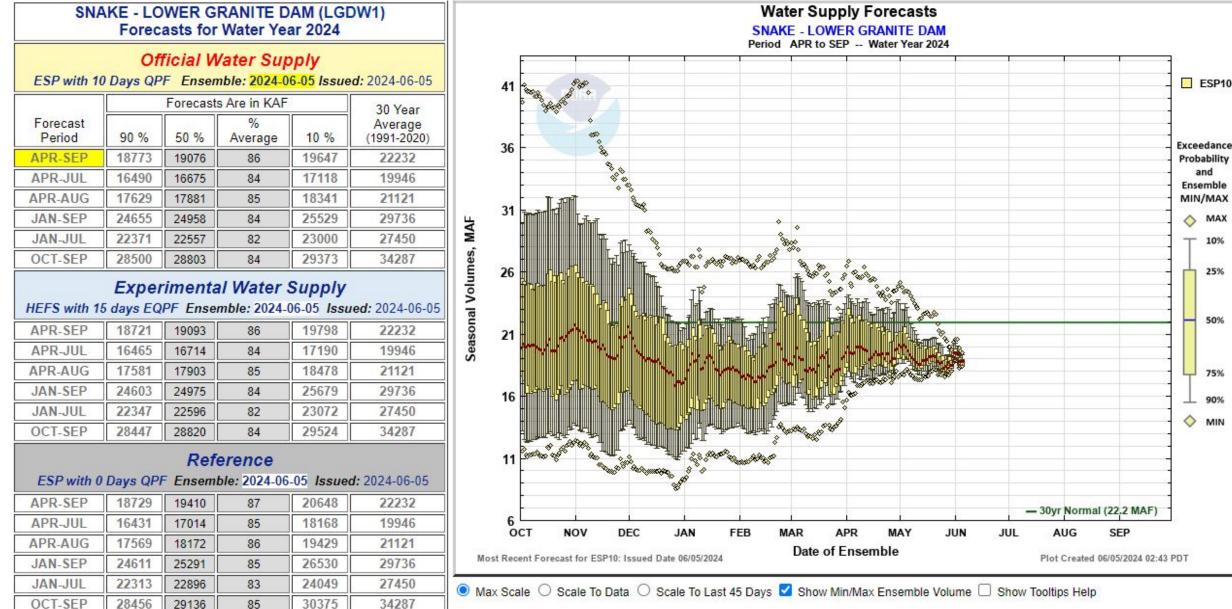

#### ESP10 Water Supply Forecast

nwrfc.noaa.gov/water\_supply/ws\_forecasts.php?id=LGDW1

nwrfc.noaa.gov/water\_supply/monthly/monthly\_forecasts.php?id=LGDW1