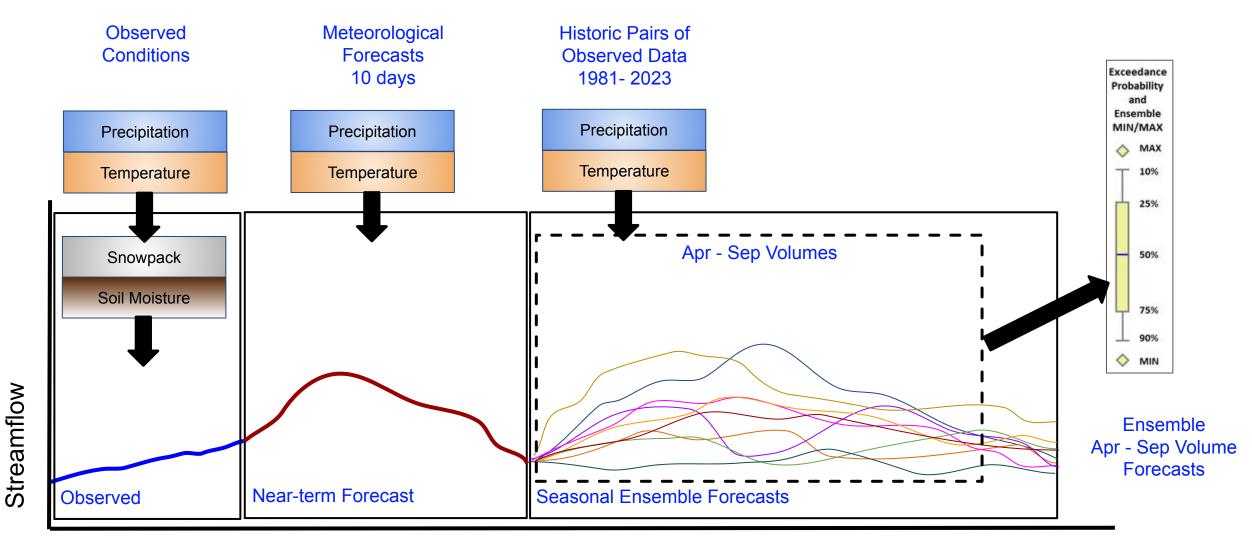

### 10 Day Temperature Forecast used in ESP10

ESP10 Water Supply Forecasts

nwrfc.noaa.gov/ws/index.html?version=20190313v1