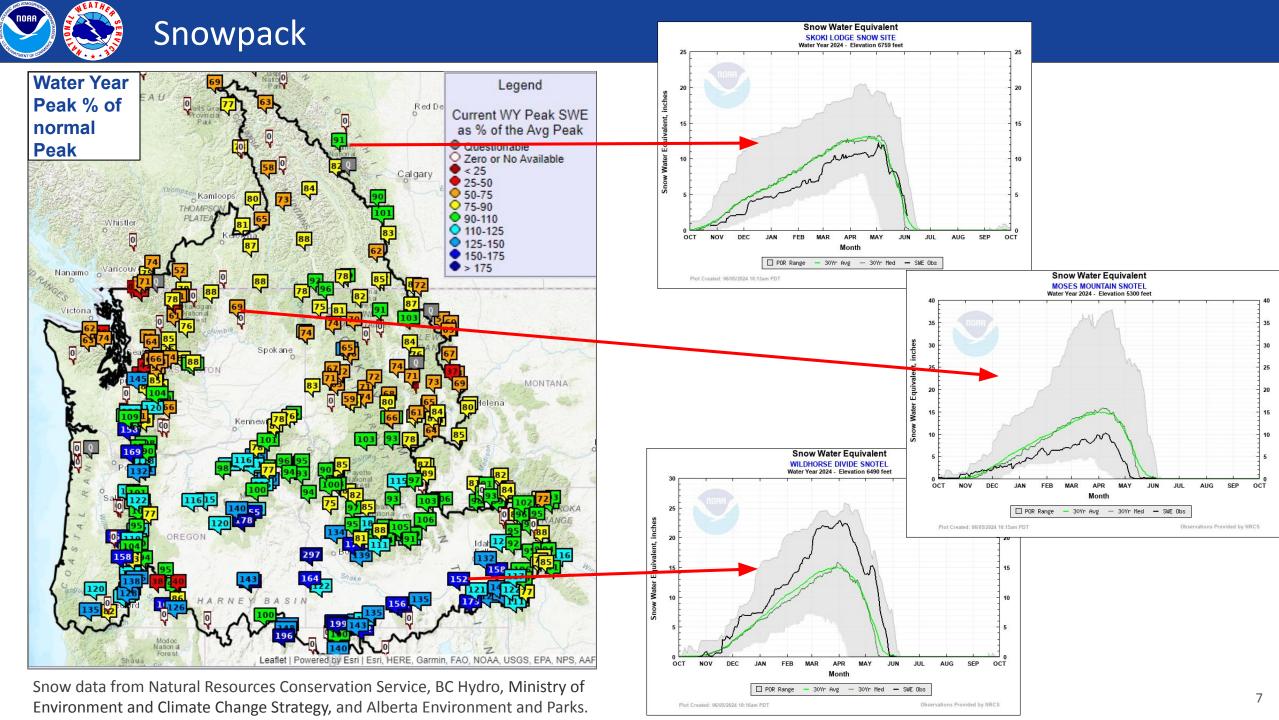

### Peak SWE and melt timing

Snow data from Natural Resources Conservation Service, BC Hydro, Ministry of Environment and Climate Change Strategy, and Alberta Environment and Parks.