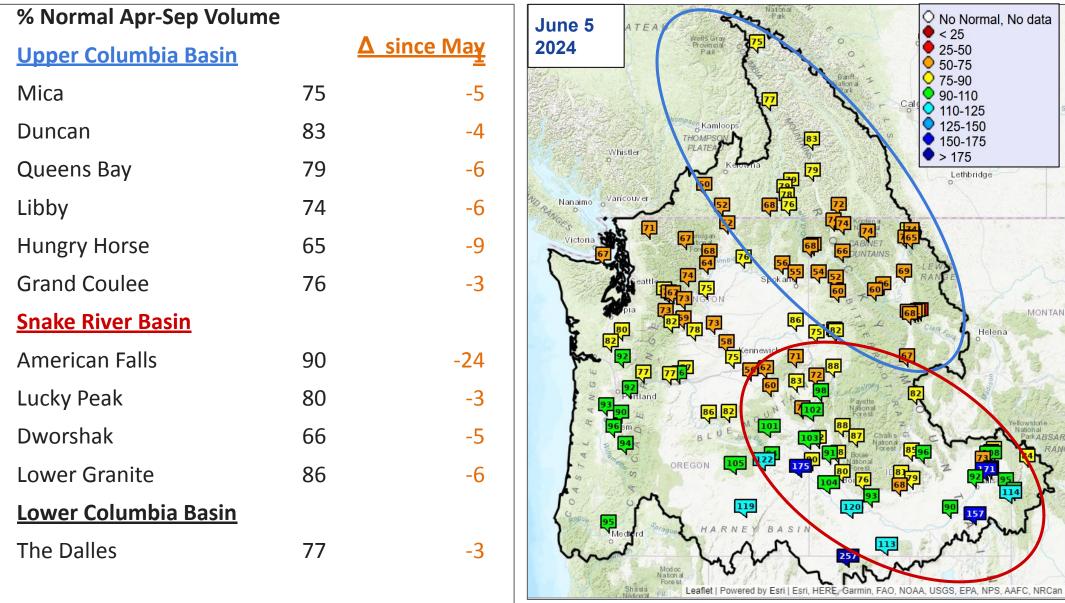

# Natural Water Supply Forecasts

| % Normal Apr-Sep Volume  |     |             | June 5                                                                                                                                                                                                                                                                                                                                                                                                                                                                                                                                                                                                                                                                                                                                                                                                                                                                                                                                                                                                                                                                                                                                                                                                                                                                                                                                                                                                                                                                                                                                                                                                                                                                                                                                                                                                                                                                                                                                                                                                                                                                                                                                                                                                                                                                                                                                                                                                                                                                             |
|--------------------------|-----|-------------|------------------------------------------------------------------------------------------------------------------------------------------------------------------------------------------------------------------------------------------------------------------------------------------------------------------------------------------------------------------------------------------------------------------------------------------------------------------------------------------------------------------------------------------------------------------------------------------------------------------------------------------------------------------------------------------------------------------------------------------------------------------------------------------------------------------------------------------------------------------------------------------------------------------------------------------------------------------------------------------------------------------------------------------------------------------------------------------------------------------------------------------------------------------------------------------------------------------------------------------------------------------------------------------------------------------------------------------------------------------------------------------------------------------------------------------------------------------------------------------------------------------------------------------------------------------------------------------------------------------------------------------------------------------------------------------------------------------------------------------------------------------------------------------------------------------------------------------------------------------------------------------------------------------------------------------------------------------------------------------------------------------------------------------------------------------------------------------------------------------------------------------------------------------------------------------------------------------------------------------------------------------------------------------------------------------------------------------------------------------------------------------------------------------------------------------------------------------------------------|
| <u>Washington</u>        | Δ : | since May 1 | 2024 Penticon 0 < 25<br>205-50<br>50-75                                                                                                                                                                                                                                                                                                                                                                                                                                                                                                                                                                                                                                                                                                                                                                                                                                                                                                                                                                                                                                                                                                                                                                                                                                                                                                                                                                                                                                                                                                                                                                                                                                                                                                                                                                                                                                                                                                                                                                                                                                                                                                                                                                                                                                                                                                                                                                                                                                            |
| Skagit near Mt Vernon    | 70  | -1          | Onanimo Richmond Grand Forks Orall 75-90   Duncan Marking Duncan Dunca                                                                                                                                                                                                                                                                                                                                                                                                                                                                                                                                                                                                                                                                                                                                                                                                                                                                                                                                                                                                                                                                                                                                                                                                                                                                                                                                                                                                                                                                                                                                                                                                                                                                                                                                                                                                                                                                |
| Dungeness near Sequim    | 67  | -7          | Victoria<br>Victoria<br>UB Réservator                                                                                                                                                                                                                                                                                                                                                                                                                                                                                                                                                                                                                                                                                                                                                                                                                                                                                                                                                                                                                                                                                                                                                                                                                                                                                                                                                                                                                                                                                                                                                                                                                                                                                                                                                                                                                                                                                                                                                                                                                                                                                                                                                                                                                                                                                                                                                                                                                                              |
| Chehalis at Porter       | 88  | 3           | VAPIC POLYTATION PROTA                                                                                                                                                                                                                                                                                                                                                                                                                                                                                                                                                                                                                                                                                                                                                                                                                                                                                                                                                                                                                                                                                                                                                                                                                                                                                                                                                                                                                                                                                                                                                                                                                                                                                                                                                                                                                                                                                                                                                                                                                                                                                                                                                                                                                                                                                                                                                                                                                                                             |
| Okanogan at Malott       | 51  | -2          | The server of th                                                                                                                                                                                                                                                                                                                                                     |
| Methow near Pateros      | 68  | 2           | Laced Variation Reput                                                                                                                                                                                                                                                                                                                                                                                                                                                                                                                                                                                                                                                                                                                                                                                                                                                                                                                                                                                                                                                                                                                                                                                                                                                                                                                                                                                                                                                                                                                                                                                                                                                                                                                                                                                                                                                                                                                                                                                                                                                                                                                                                                                                                                                                                                                                                                                                                                                              |
| Yakima at Parker         | 74  | -8          | Vakana<br>Natona<br>Natona<br>Natona                                                                                                                                                                                                                                                                                                                                                                                                                                                                                                                                                                                                                                                                                                                                                                                                                                                                                                                                                                                                                                                                                                                                                                                                                                                                                                                                                                                                                                                                                                                                                                                                                                                                                                                                                                                                                                                                                                                                                                                                                                                                                                                                                                                                                                                                                                                                                                                                                                               |
| Walla Walla near Touchet | 56  | 0           | CASCADE QUOE                                                                                                                                                                                                                                                                                                                                                                                                                                                                                                                                                                                                                                                                                                                                                                                                                                                                                                                                                                                                                                                                                                                                                                                                                                                                                                                                                                                                                                                                                                                                                                                                                                                                                                                                                                                                                                                                                                                                                                                                                                                                                                                                                                                                                                                                                                                                                                                                                                                                       |
| <u>Oregon</u>            |     |             | Allow Wathing Wathing Wathing Sanch Haron                                                                                                                                                                                                                                                                                                                                                      |
| Willamette at Salem      | 87  | 0           | Springs<br>Pacetrabin<br>Pacetrabin<br>Pacetrabin<br>Pacetrabin<br>Pacetrabin<br>Pacetrabin<br>Pacetrabin<br>Pacetrabin<br>Pacetrabin<br>Pacetrabin<br>Pacetrabin<br>Pacetrabin<br>Pacetrabin<br>Pacetrabin<br>Pacetrabin<br>Pacetrabin<br>Pacetrabin<br>Pacetrabin<br>Pacetrabin<br>Pacetrabin<br>Pacetrabin<br>Pacetrabin<br>Pacetrabin<br>Pacetrabin<br>Pacetrabin<br>Pacetrabin<br>Pacetrabin<br>Pacetrabin<br>Pacetrabin<br>Pacetrabin<br>Pacetrabin<br>Pacetrabin<br>Pacetrabin<br>Pacetrabin<br>Pacetrabin<br>Pacetrabin<br>Pacetrabin<br>Pacetrabin<br>Pacetrabin<br>Pacetrabin<br>Pacetrabin<br>Pacetrabin<br>Pacetrabin<br>Pacetrabin<br>Pacetrabin<br>Pacetrabin<br>Pacetrabin<br>Pacetrabin<br>Pacetrabin<br>Pacetrabin<br>Pacetrabin<br>Pacetrabin<br>Pacetrabin<br>Pacetrabin<br>Pacetrabin<br>Pacetrabin<br>Pacetrabin<br>Pacetrabin<br>Pacetrabin<br>Pacetrabin<br>Pacetrabin<br>Pacetrabin<br>Pacetrabin<br>Pacetrabin<br>Pacetrabin<br>Pacetrabin<br>Pacetrabin<br>Pacetrabin<br>Pacetrabin<br>Pacetrabin<br>Pacetrabin<br>Pacetrabin<br>Pacetrabin<br>Pacetrabin<br>Pacetrabin<br>Pacetrabin<br>Pacetrabin<br>Pacetrabin<br>Pacetrabin<br>Pacetrabin<br>Pacetrabin<br>Pacetrabin<br>Pacetrabin<br>Pacetrabin<br>Pacetrabin<br>Pacetrabin<br>Pacetrabin<br>Pacetrabin<br>Pacetrabin<br>Pacetrabin<br>Pacetrabin<br>Pacetrabin<br>Pacetrabin<br>Pacetrabin<br>Pacetrabin<br>Pacetrabin<br>Pacetrabin<br>Pacetrabin<br>Pacetrabin<br>Pacetrabin<br>Pacetrabin<br>Pacetrabin<br>Pacetrabin<br>Pacetrabin<br>Pacetrabin<br>Pacetrabin<br>Pacetrabin<br>Pacetrabin<br>Pacetrabin<br>Pacetrabin<br>Pacetrabin<br>Pacetrabin<br>Pacetrabin<br>Pacetrabin<br>Pacetrabin<br>Pacetrabin<br>Pacetrabin<br>Pacetrabin<br>Pacetrabin<br>Pacetrabin<br>Pacetrabin<br>Pacetrabin<br>Pacetrabin<br>Pacetrabin<br>Pacetrabin<br>Pacetrabin<br>Pacetrabin<br>Pacetrabin<br>Pacetrabin<br>Pacetrabin<br>Pacetrabin<br>Pacetrabin<br>Pacetrabin<br>Pacetrabin<br>Pacetrabin<br>Pacetrabin<br>Pacetrabin<br>Pacetrabin<br>Pacetrabin<br>Pacetrabin<br>Pacetrabin<br>Pacetrabin<br>Pacetrabin<br>Pacetrabin<br>Pacetrabin<br>Pacetrabin<br>Pacetrabin<br>Pacetrabin<br>Pacetrabin<br>Pacetrabin<br>Pacetrabin<br>Pacetrabin<br>Pacetrabin<br>Pacetrabin<br>Pacetrabin<br>Pacetrabin<br>Pacetrabin<br>Pacetrabin<br>Pacetrabin<br>Pacetrabin<br>Pacetrabin<br>Pacetrabin<br>Pacetrabin<br>Pacetrabin<br>Pacetrabin<br>Pacetrabin<br>Pacetrabin<br>Pacetrabin<br>Pacetrabin<br>Pacetrabi |
| Rogue at Raygold         | 97  | -4          | Sudan Interesting Control Bend Solution                                                                                                                                                                                                                                                                                                                                                     |
| Umatilla at Pendleton    | 60  | -8          |                                                                                                                                                                                                                                                                                                                                                                                                                                                                                                                                                                                                                                                                                                                                                                                                                                                                                                                                                                                                                                                                                                                                                                                                                                                                                                                                                                                                                                                                                                                                                                                                                                                                                                                                                                                                                                                                                                                                                                                                                                                                                                                                                                                                                                                                                                                                                                                                                                                                                    |
| Grande Ronde at Troy     | 71  | -7          | A R N EY BASIN                                                                                                                                                                                                                                                                                                                                                                                                                                                                                                                                                                                                                                                                                                                                                                                                                                                                                                                                                                                                                                                                                                                                                                                                                                                                                                                                                                                                                                                                                                                                                                                                                                                                                                                                                                                                                                                                                                                                                                                                                                                                                                                                                                                                                                                                                                                                                                                                                                                                     |
| Crooked near Prineville  | 102 | -1          | Rease Floer Total Floer                                                                                                                                                                                                                                                                                                                                                      |
| Owyhee Dam               | 175 | -12         | National Madeina Leaflet Powered by Esri   Esri, HERE, Garmin, FAO, NOAA, USGS, EF                                                                                                                                                                                                                                                                                                                                                                                                                                                                                                                                                                                                                                                                                                                                                                                                                                                                                                                                                                                                                                                                                                                                                                                                                                                                                                                                                                                                                                                                                                                                                                                                                                                                                                                                                                                                                                                                                                                                                                                                                                                                                                                                                                                                                                                                                                                                                                                                 |