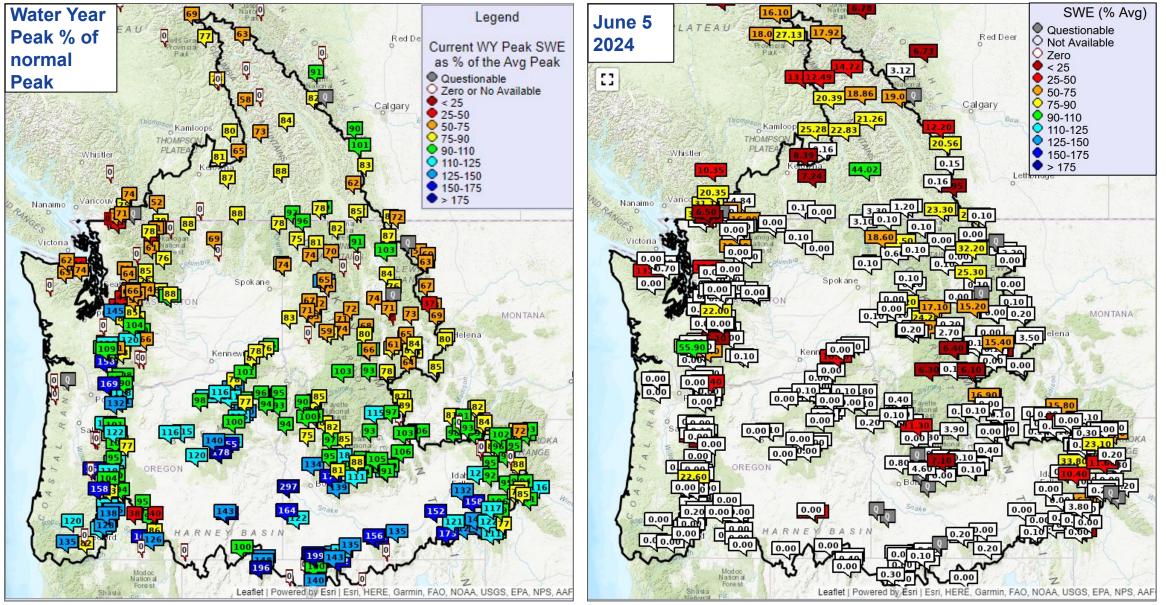

#### Snowpack and Precipitation

Snow data from Natural Resources Conservation Service, BC Hydro, Ministry of Environment and Climate Change Strategy, and Alberta Environment and Parks.

Precip averages from PRISM, OSU and PCIC.