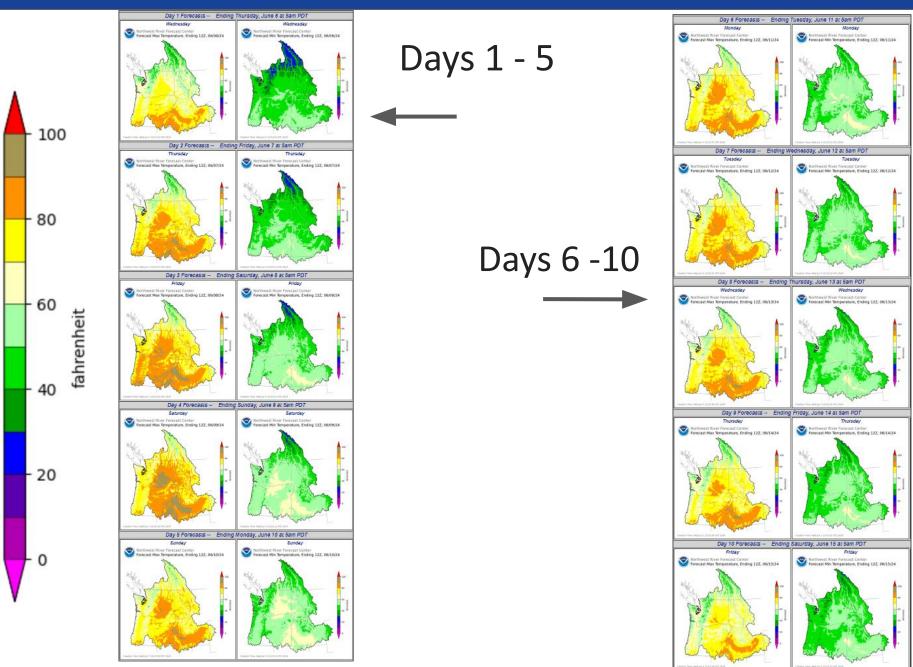

### 10 Day Temperature Forecast used in ESP10

ESP10 Water Supply Forecasts

nwrfc.noaa.gov/ws/index.html?version=20190313v1