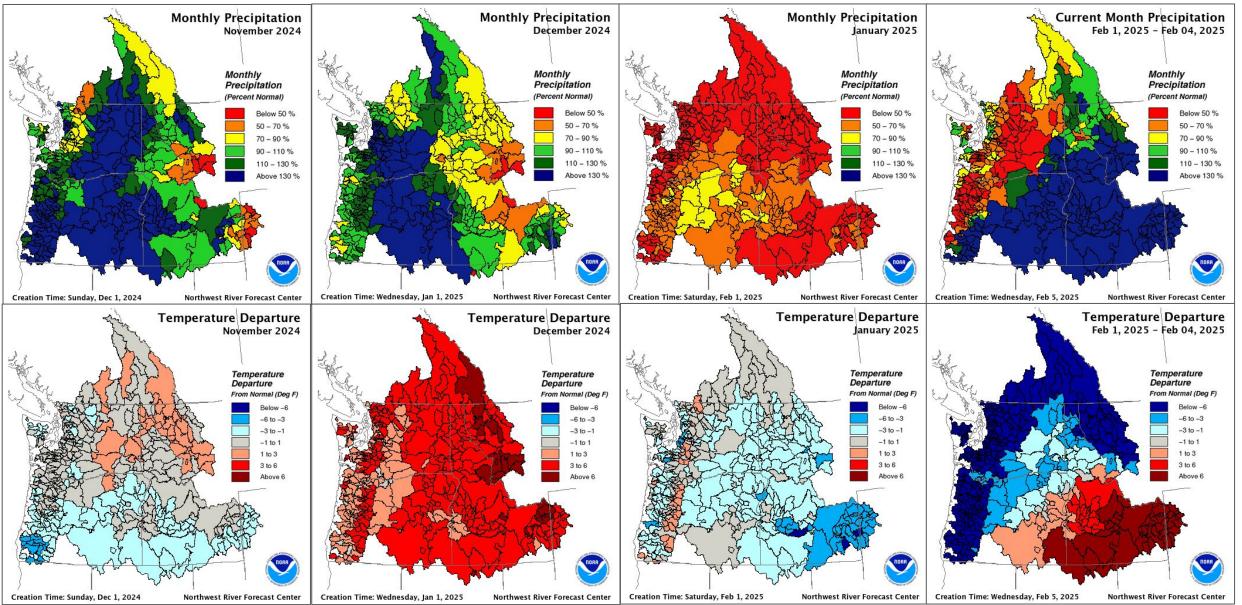

Henry Pai, Senior Hydrologist NWRFC.watersupply@noaa.gov

February 6, 2025







- A dry but cool January dampened observed river runoff basinwide, but was followed by a wet start for February.
- Snowpack remained steady in Canadian portion of the Columbia, but showed some accumulation most noticeable in the south.

- Observed runoff remains a mix of above and below normal conditions.
- Water supply forecasts also shows a mix of conditions, but a clearer geographic distinction between the northern and southern portion of the domain.



### NWRFC Forecast Technique: Ensemble Streamflow Prediction



Time



### Observed Monthly Precipitation and Temperature





### Water Year Precipitation







# Snowpack



Snow data from Natural Resources Conservation Service, BC Hydro, Ministry of Environment and Climate Change Strategy, and Alberta Environment and Parks.



### Snowpack



Snow data from Natural Resources Conservation Service, BC Hydro, Ministry of Environment and Climate Change Strategy, and Alberta Environment and Parks.



# **Snowpack and Precipitation**



Snow data from Natural Resources Conservation Service, BC Hydro, Ministry of Environment and Climate Change Strategy, and Alberta Environment and Parks.





# Snowpack and Precipitation



Snow data from Natural Resources Conservation Service, BC Hydro, Ministry of Environment and Climate Change Strategy, and Alberta Environment and Parks.





# Snowpack and Precipitation



Sn