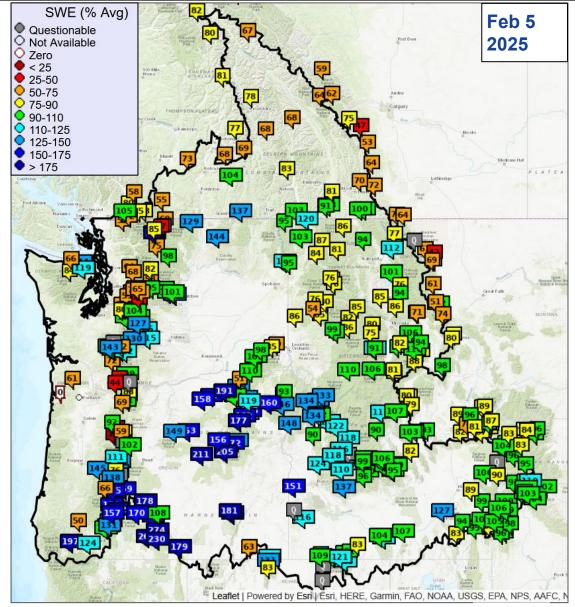

# Snowpack

Snow data from Natural Resources Conservation Service, BC Hydro, Ministry of Environment and Climate Change Strategy, and Alberta Environment and Parks.

### Snowpack

Snow data from Natural Resources Conservation Service, BC Hydro, Ministry of Environment and Climate Change Strategy, and Alberta Environment and Parks.

# **Snowpack and Precipitation**

Snow data from Natural Resources Conservation Service, BC Hydro, Ministry of Environment and Climate Change Strategy, and Alberta Environment and Parks.

# Snowpack and Precipitation

Snow data from Natural Resources Conservation Service, BC Hydro, Ministry of Environment and Climate Change Strategy, and Alberta Environment and Parks.