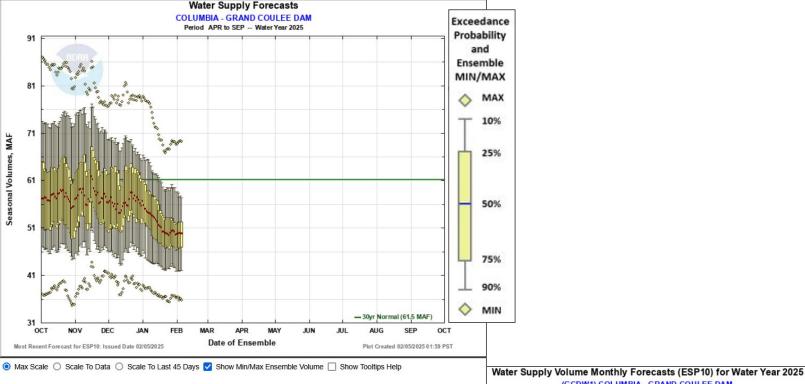

# ESP10 Water Supply Forecast

#### COLUMBIA - GRAND COULEE DAM (GCDW1) Forecasts for Water Year 2025 Official Water Supply ESP with 10 Days QPF Ensemble: 2025-02-05 Issued: 2025-02-05 Forecasts Are in KAF Forecast Average 10 % 90 % 50 % Period Average (1991-2020)42250 57668 61483 APR-SEP 50173 82 APR-JUL 35059 47778 52774 42156

81

78

53764

64394

54329

72692

#### **Experimental Water Supply**

47103

56391

48382

64689

| HEFS WITH 1 | o days EQ | PF Ensem | ible: 2025 | 1-02-00 ISSUE | <b>a</b> : 2025-02-05 |
|-------------|-----------|----------|------------|---------------|-----------------------|
| APR-SEP     | 44358     | 51645    | 84         | 60337         | 61483                 |
| APR-JUL     | 36768     | 43462    | 82         | 50191         | 52774                 |
| APR-AUG     | 41044     | 48574    | 83         | 56496         | 58186                 |
| JAN-SEP     | 50770     | 58029    | 82         | 67328         | 70457                 |
| JAN-JUL     | 43243     | 49923    | 81         | 56997         | 61749                 |
| OCT-SEP     | 59069     | 66327    | 84         | 75626         | 78842                 |

#### Reference

|                                                           | ,,,,,,                                    |                                                                                                         |                                                                                                                                                                                                    |                                                                                                                                                                                                                                                                          |  |  |
|-----------------------------------------------------------|-------------------------------------------|---------------------------------------------------------------------------------------------------------|----------------------------------------------------------------------------------------------------------------------------------------------------------------------------------------------------|--------------------------------------------------------------------------------------------------------------------------------------------------------------------------------------------------------------------------------------------------------------------------|--|--|
| ESP with 0 Days QPF Ensemble: 2025-02-05 Issued: 2025-02- |                                           |                                                                                                         |                                                                                                                                                                                                    |                                                                                                                                                                                                                                                                          |  |  |
| 44092                                                     | 51278                                     | 83                                                                                                      | 60874                                                                                                                                                                                              | 61483                                                                                                                                                                                                                                                                    |  |  |
| 36680                                                     | 44231                                     | 84                                                                                                      | 50417                                                                                                                                                                                              | 52774                                                                                                                                                                                                                                                                    |  |  |
| 41421                                                     | 48356                                     | 83                                                                                                      | 56802                                                                                                                                                                                              | 58186                                                                                                                                                                                                                                                                    |  |  |
| 51029                                                     | 58313                                     | 83                                                                                                      | 68050                                                                                                                                                                                              | 70457                                                                                                                                                                                                                                                                    |  |  |
| 43661                                                     | 50115                                     | 81                                                                                                      | 57369                                                                                                                                                                                              | 61749                                                                                                                                                                                                                                                                    |  |  |
| 59327                                                     | 66611                                     | 84                                                                                                      | 76348                                                                                                                                                                                              | 78842                                                                                                                                                                                                                                                                    |  |  |
|                                                           | 44092<br>36680<br>41421<br>51029<br>43661 | 44092     51278       36680     44231       41421     48356       51029     58313       43661     50115 | 44092         51278         83           36680         44231         84           41421         48356         83           51029         58313         83           43661         50115         81 | 44092         51278         83         60874           36680         44231         84         50417           41421         48356         83         56802           51029         58313         83         68050           43661         50115         81         57369 |  |  |

↑ nwrfc.noaa.gov/water supply/ws forecasts.php?id=GCDW1

58186

70457

78842

nwrfc.noaa.gov/water supply/monthly/monthly forecasts.php?id=GCDW1 ->