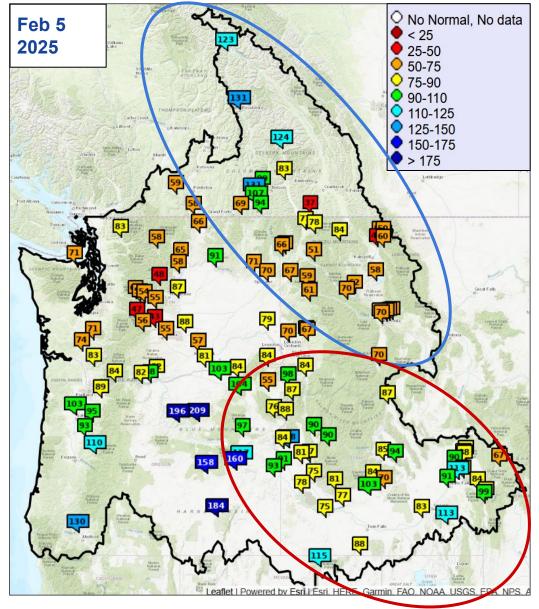

# Snowpack

Snow data from Natural Resources Conservation Service, BC Hydro, Ministry of Environment and Climate Change Strategy, and Alberta Environment and Parks.

### Snowpack

Snow data from Natural Resources Conservation Service, BC Hydro, Ministry of Environment and Climate Change Strategy, and Alberta Environment and Parks.

# **Snowpack and Precipitation**

Snow data from Natural Resources Conservation Service, BC Hydro, Ministry of Environment and Climate Change Strategy, and Alberta Environment and Parks.

# Snowpack and Precipitation

Snow data from Natural Resources Conservation Service, BC Hydro, Ministry of Environment and Climate Change Strategy, and Alberta Environment and Parks.