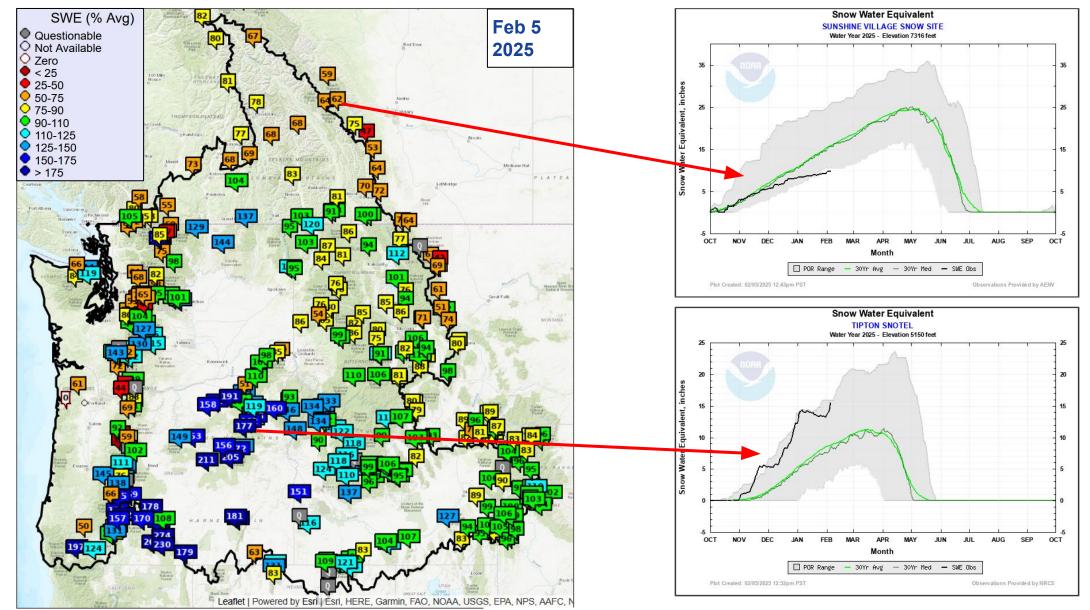

# **Snowpack and Precipitation**

Snow data from Natural Resources Conservation Service, BC Hydro, Ministry of Environment and Climate Change Strategy, and Alberta Environment and Parks.

# Snowpack and Precipitation

Snow data from Natural Resources Conservation Service, BC Hydro, Ministry of Environment and Climate Change Strategy, and Alberta Environment and Parks.