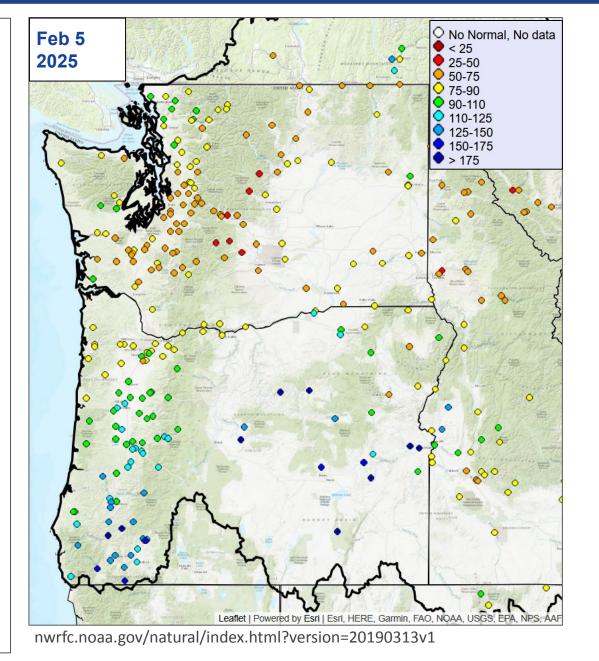

# **Snowpack and Precipitation**

Snow data from Natural Resources Conservation Service, BC Hydro, Ministry of Environment and Climate Change Strategy, and Alberta Environment and Parks.

# Snowpack and Precipitation

Snow data from Natural Resources Conservation Service, BC Hydro, Ministry of Environment and Climate Change Strategy, and Alberta Environment and Parks.