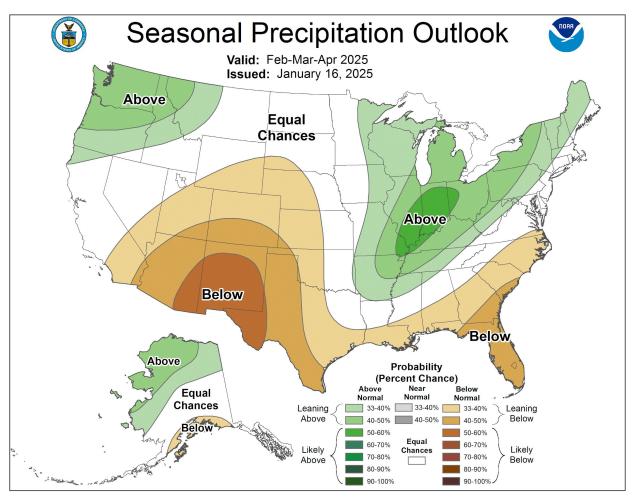

ter supply forecasts also shows a mix of conditions, but a clearer geographic distinction between the northern and southern portion of the domain.



#### Northwest River Forecast Center News

### Monthly Water Supply Briefings First Thursday of Each Month nwrfc.noaa.gov/water\_supply/ws\_schd.cgi

| Mar | Apr | May | Jun |
|-----|-----|-----|-----|
| 6   | 3   | 1   | TBD |

All presentations held at 10:00 am Pacific Time unless noted otherwise









Type questions in the webinar chat or use the 'Raise Hand' function.

To ask a question using your phone, enter the AUDIO PIN followed by the # sign.

The AUDIO PIN was provided when you logged into the webinar. If you need to enter the PIN after you are connected, try #PIN#.













#### Climate Prediction Center Seasonal Outlook





cpc.ncep.noaa.gov



### **ENSO** predictions