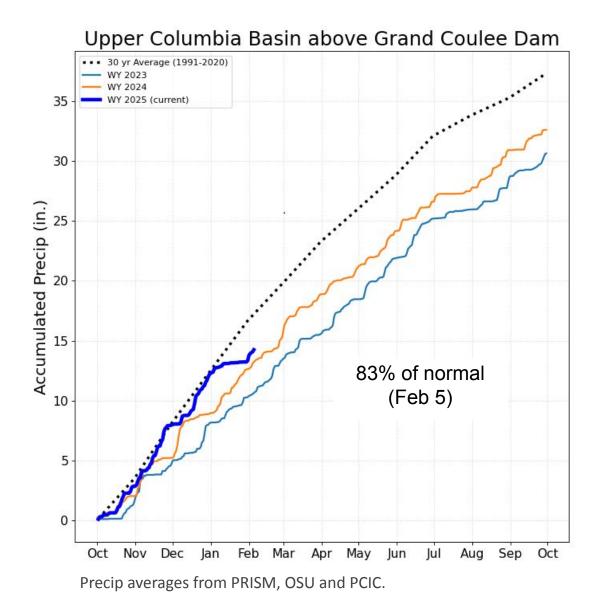

### Water Year Precipitation

# **Snowpack and Precipitation**

Snow data from Natural Resources Conservation Service, BC Hydro, Ministry of Environment and Climate Change Strategy, and Alberta Environment and Parks.

# Snowpack and Precipitation

Snow data from Natural Resources Conservation Service, BC Hydro, Ministry of Environment and Climate Change Strategy, and Alberta Environment and Parks.