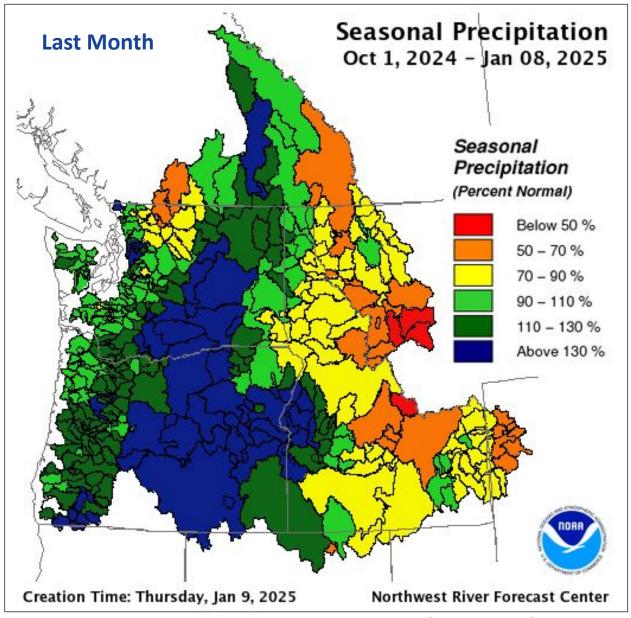

Henry Pai, Senior Hydrologist NWRFC.watersupply@noaa.gov

February 6, 2025







- A dry but cool January dampened observed river runoff basinwide, but was followed by a wet start for February.
- Snowpack remained steady in Canadian portion of the Columbia, but showed some accumulation most noticeable in the south.

- Observed runoff remains a mix of above and below normal conditions.
- Water supply forecasts also shows a mix of conditions, but a clearer geographic distinction between the northern and southern portion of the domain.



### NWRFC Forecast Technique: Ensemble Streamflow Prediction



Time



### Observed Monthly Precipitation and Temperature





### Water Year Precipitation







# Snowpack



Snow data from Natural Resources Conservation Service, BC Hydro, Ministry of Environment and Climate Change Strategy, and Alberta Environment and Parks.



### Snowpack



Snow data from Natural Resources Conservation Service, BC Hydro, Ministry of Environment and Climate Change Strategy, and Alberta Environment and Parks.



# **Snowpack and Precipitation**



Snow data from Natural Resources Conservation Service, BC Hydro, Ministry of Environment and Climate Change Strategy, and Alberta Environment and Parks.





# Snowpack and Precipitation



Snow data from Natural Resources Conservation Service, BC Hydro, Ministry of Environment and Climate Change Strategy, and Alberta Environment and Parks.





# Snowpack and Precipitation



Snow data from Natural Resources Con