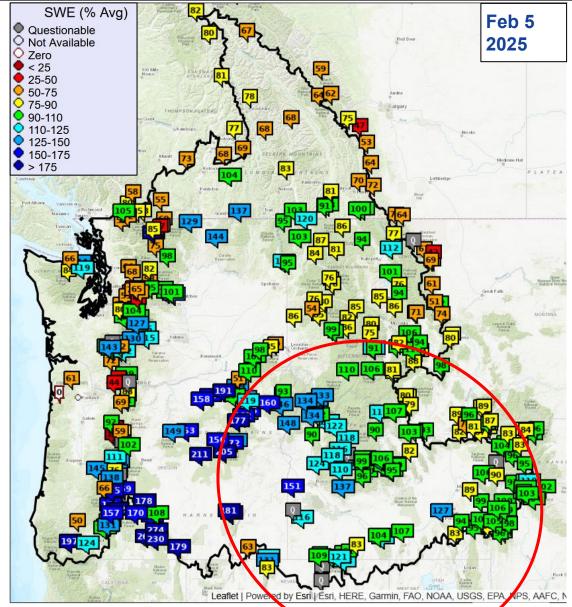

# Snowpack

Snow data from Natural Resources Conservation Service, BC Hydro, Ministry of Environment and Climate Change Strategy, and Alberta Environment and Parks.

### Snowpack

Snow data from Natural Resources Conservation Service, BC Hydro, Ministry of Environment and Climate Change Strategy, and Alberta Environment and Parks.

# **Snowpack and Precipitation**

Snow data from Natural Resources Conservation Service, BC Hydro, Ministry of Environment and Climate Change Strategy, and Alberta Environment and Parks.

# Snowpack and Precipitation

Snow data from Natural Resources Conservation Service, BC Hydro, Ministry of Environment and Climate Change Strategy, and Alberta Environment and Parks.