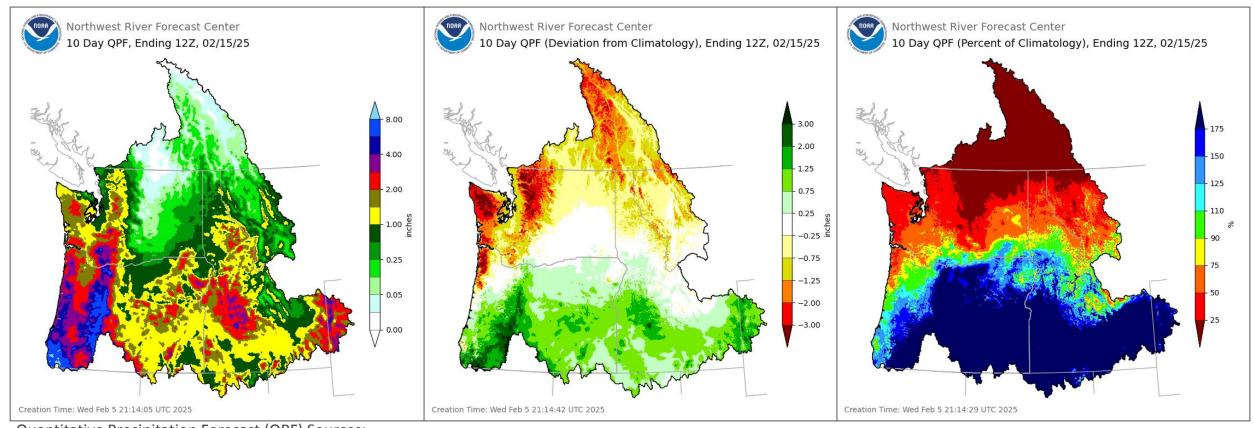

### 10 Day Precipitation Forecast used in ESP10

Quantitative Precipitation Forecast (QPF) Sources:

Days 1 - 2 NWS Weather Forecast Offices (WFO) in the US, WPC in BC. Days 3 - 7 NWS Weather Prediction Center (WPC).

Days 8 - 10 NWS National Blend of Models (NBM).