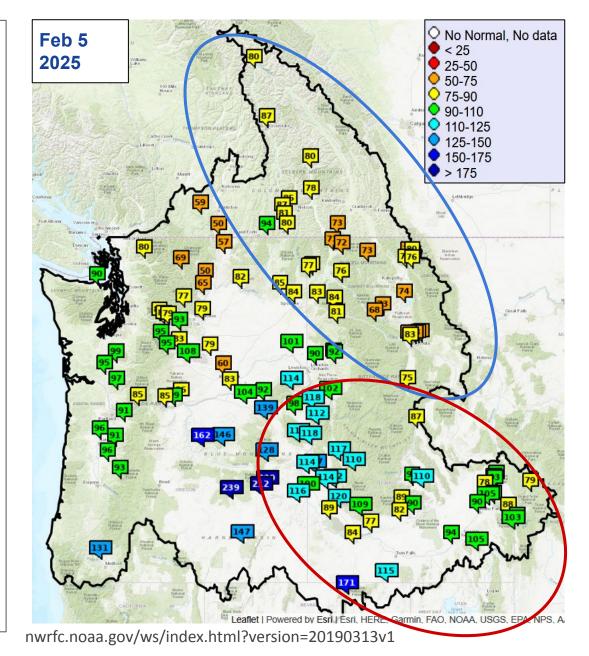

# Snowpack

Snow data from Natural Resources Conservation Service, BC Hydro, Ministry of Environment and Climate Change Strategy, and Alberta Environment and Parks.

### Snowpack

Snow data from Natural Resources Conservation Service, BC Hydro, Ministry of Environment and Climate Change Strategy, and Alberta Environment and Parks.

# **Snowpack and Precipitation**

Snow data from Natural Resources Conservation Service, BC Hydro, Ministry of Environment and Climate Change Strategy, and Alberta Environment and Parks.

# Snowpack and Precipitation

Snow data from Natural Resources Conservation Service, BC Hydro, Ministry of Environment and Climate Change Strategy, and Alberta Environment and Parks.

# Water Year to Date Adjusted Observed Runoff

| % Normal Runoff Oct 1 - Feb 5 |     |               |  |  |  |
|-------------------------------|-----|---------------|--|--|--|
| <u>Upper Columbia Basin</u>   |     | △ since Jan 9 |  |  |  |
| Mica                          | 123 | -7            |  |  |  |
| Duncan                        | 124 | -6            |  |  |  |
| Queens Bay                    | 83  | -5            |  |  |  |
| Libby                         | 84  | -5            |  |  |  |
| Hungry Horse                  | 60  | -1            |  |  |  |
| Grand Coulee                  | 91  | -7            |  |  |  |
| Snake River Basin             |     |               |  |  |  |
| American Falls                | 83  | 0             |  |  |  |
| Lucky Peak                    | 75  | -2            |  |  |  |
| Dworshak                      | 72  | -8            |  |  |  |
| Lower Granite                 | 79  | -3            |  |  |  |
| Lower Columbia Basin          |     |               |  |  |  |
| The Dalles                    | 82  | -6            |  |  |  |
|                               |     |               |  |  |  |

# Water Year to Date Natural Observed Runoff

| % Normal Runoff Oct 1 - Feb 5 |     |               |
|-------------------------------|-----|---------------|
| <u>Washington</u>             |     | Δ since Jan 9 |
| Skagit near Mt Vernon         | 85  | -10           |
| Dungeness near Sequim         | 71  | -9            |
| Chehalis at Porter            | 72  | -16           |
| Okanogan at Malott            | 69  | -1            |
| Methow near Pateros           | 65  | 2             |
| Yakima at Parker              | 51  | -3            |
| Walla Walla near Touchet      | 66  | -18           |
| <u>Oregon</u>                 |     |               |
| Willamette at Salem           | 95  | -19           |
| Rogue at Raygold              | 131 | -17           |
| Umatilla at Pendleton         | 101 | -30           |
| Grande Ronde at Troy          | 83  | -9            |
| Crooked near Prineville       | 188 | -66           |
| Owyhee Dam                    | 109 | -16           |
|                               |     |               |