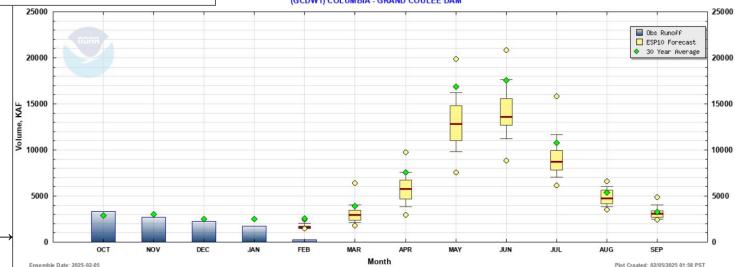

# ESP10 Water Supply Forecast

#### COLUMBIA - GRAND COULEE DAM (GCDW1) Forecasts for Water Year 2025 Official Water Supply ESP with 10 Days QPF Ensemble: 2025-02-05 Issued: 2025-02-05 Forecasts Are in KAF Forecast Average 10 % 90 % 50 % Period Average (1991-2020)42250 57668 61483 APR-SEP 50173 82 APR-JUL 35059 47778 52774 42156

81

78

53764

64394

54329

72692

#### **Experimental Water Supply**

47103

56391

48382

64689

| HEFS WITH 1 | o days EQ | PF Ensem | ible: 2025 | 1-02-00 ISSUE | <b>a</b> : 2025-02-05 |
|-------------|-----------|----------|------------|---------------|-----------------------|
| APR-SEP     | 44358     | 51645    | 84         | 60337         | 61483                 |
| APR-JUL     | 36768     | 43462    | 82         | 50191         | 52774                 |
| APR-AUG     | 41044     | 48574    | 83         | 56496         | 58186                 |
| JAN-SEP     | 50770     | 58029    | 82         | 67328         | 70457                 |
| JAN-JUL     | 43243     | 49923    | 81         | 56997         | 61749                 |
| OCT-SEP     | 59069     | 66327    | 84         | 75626         | 78842                 |

#### Reference

|                                                           | ,,,,,,                                    |                                                                                                         |                                                                                                                                                                                                    |                                                                                                                                                                                                                                                                          |  |  |
|-----------------------------------------------------------|-------------------------------------------|---------------------------------------------------------------------------------------------------------|----------------------------------------------------------------------------------------------------------------------------------------------------------------------------------------------------|--------------------------------------------------------------------------------------------------------------------------------------------------------------------------------------------------------------------------------------------------------------------------|--|--|
| ESP with 0 Days QPF Ensemble: 2025-02-05 Issued: 2025-02- |                                           |                                                                                                         |                                                                                                                                                                                                    |                                                                                                                                                                                                                                                                          |  |  |
| 44092                                                     | 51278                                     | 83                                                                                                      | 60874                                                                                                                                                                                              | 61483                                                                                                                                                                                                                                                                    |  |  |
| 36680                                                     | 44231                                     | 84                                                                                                      | 50417                                                                                                                                                                                              | 52774                                                                                                                                                                                                                                                                    |  |  |
| 41421                                                     | 48356                                     | 83                                                                                                      | 56802                                                                                                                                                                                              | 58186                                                                                                                                                                                                                                                                    |  |  |
| 51029                                                     | 58313                                     | 83                                                                                                      | 68050                                                                                                                                                                                              | 70457                                                                                                                                                                                                                                                                    |  |  |
| 43661                                                     | 50115                                     | 81                                                                                                      | 57369                                                                                                                                                                                              | 61749                                                                                                                                                                                                                                                                    |  |  |
| 59327                                                     | 66611                                     | 84                                                                                                      | 76348                                                                                                                                                                                              | 78842                                                                                                                                                                                                                                                                    |  |  |
|                                                           | 44092<br>36680<br>41421<br>51029<br>43661 | 44092     51278       36680     44231       41421     48356       51029     58313       43661     50115 | 44092         51278         83           36680         44231         84           41421         48356         83           51029         58313         83           43661         50115         81 | 44092         51278         83         60874           36680         44231         84         50417           41421         48356         83         56802           51029         58313         83         68050           43661         50115         81         57369 |  |  |

↑ nwrfc.noaa.gov/water supply/ws forecasts.php?id=GCDW1

58186

70457

78842

nwrfc.noaa.gov/water supply/monthly/monthly forecasts.php?id=GCDW1 ->