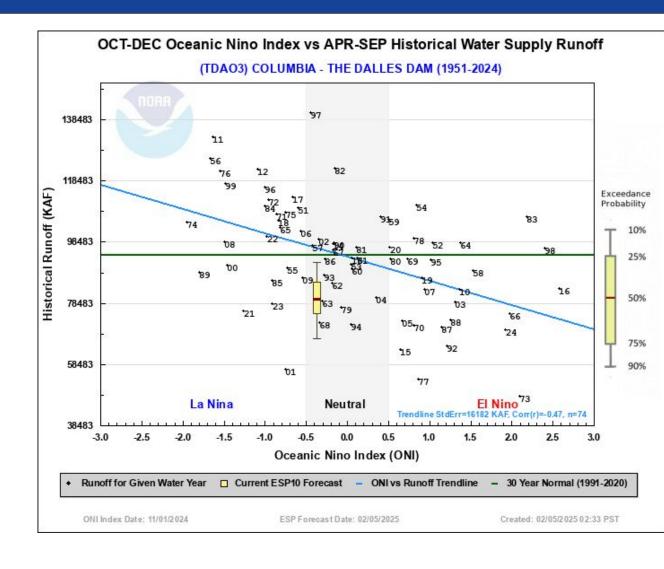

#### **COLUMBIA - THE DALLES DAM (TDAO3)** Forecasts for Water Year 2025 Official Water Supply

#### ESP with 10 Days QPF Ensemble: 2025-02-05 Issued: 2025-02-05

Forecasts Are in KAF 30 Year Forecast Average 50 % 10 % Period 90 % Average (1991-2020) 

APR-SEP APR-JUL APR-AUG JAN-SEP JAN-JUL OCT-SEP 