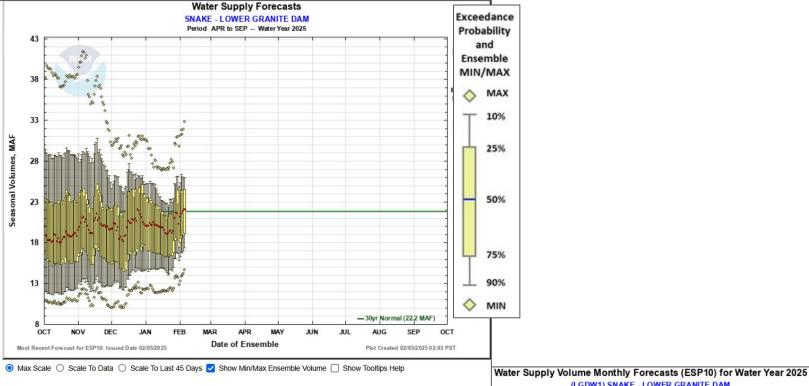

#### SNAKE - LOWER GRANITE DAM (LGDW1) Forecasts for Water Year 2025

#### Official Water Supply

ESP with 10 Days QPF Ensemble: 2025-02-05 Issued: 2025-02-05

|                    |       | Forecasts Are in KAF |              |       |                                   |  |
|--------------------|-------|----------------------|--------------|-------|-----------------------------------|--|
| Forecast<br>Period | 90 %  | 50 %                 | %<br>Average | 10 %  | 30 Year<br>Average<br>(1991-2020) |  |
| APR-SEP            | 17766 | 22512                | 101          | 26373 | 22232                             |  |
| APR-JUL            | 15560 | 19944                | 100          | 23612 | 19946                             |  |
| APR-AUG            | 16662 | 21277                | 101          | 25016 | 21121                             |  |
| JAN-SEP            | 24428 | 29338                | 99           | 34666 | 29736                             |  |
| JAN-JUL            | 22056 | 26831                | 98           | 32065 | 27450                             |  |
| OCT-SEP            | 28007 | 32916                | 96           | 38245 | 34287                             |  |
|                    |       |                      |              |       |                                   |  |

#### Experimental Water Supply

| HEFS with 15 days EQPF | Ensemble: 2025-02-05 | Issued: 2025-02-05 |
|------------------------|----------------------|--------------------|
|                        |                      |                    |

| Contract Con |       |       | All Control of the Co |       |       |
|--------------------------------------------------------------------------------------------------------------------------------------------------------------------------------------------------------------------------------------------------------------------------------------------------------------------------------------------------------------------------------------------------------------------------------------------------------------------------------------------------------------------------------------------------------------------------------------------------------------------------------------------------------------------------------------------------------------------------------------------------------------------------------------------------------------------------------------------------------------------------------------------------------------------------------------------------------------------------------------------------------------------------------------------------------------------------------------------------------------------------------------------------------------------------------------------------------------------------------------------------------------------------------------------------------------------------------------------------------------------------------------------------------------------------------------------------------------------------------------------------------------------------------------------------------------------------------------------------------------------------------------------------------------------------------------------------------------------------------------------------------------------------------------------------------------------------------------------------------------------------------------------------------------------------------------------------------------------------------------------------------------------------------------------------------------------------------------------------------------------------------|-------|-------|--------------------------------------------------------------------------------------------------------------------------------------------------------------------------------------------------------------------------------------------------------------------------------------------------------------------------------------------------------------------------------------------------------------------------------------------------------------------------------------------------------------------------------------------------------------------------------------------------------------------------------------------------------------------------------------------------------------------------------------------------------------------------------------------------------------------------------------------------------------------------------------------------------------------------------------------------------------------------------------------------------------------------------------------------------------------------------------------------------------------------------------------------------------------------------------------------------------------------------------------------------------------------------------------------------------------------------------------------------------------------------------------------------------------------------------------------------------------------------------------------------------------------------------------------------------------------------------------------------------------------------------------------------------------------------------------------------------------------------------------------------------------------------------------------------------------------------------------------------------------------------------------------------------------------------------------------------------------------------------------------------------------------------------------------------------------------------------------------------------------------------|-------|-------|
| APR-SEP                                                                                                                                                                                                                                                                                                                                                                                                                                                                                                                                                                                                                                                                                                                                                                                                                                                                                                                                                                                                                                                                                                                                                                                                                                                                                                                                                                                                                                                                                                                                                                                                                                                                                                                                                                                                                                                                                                                                                                                                                                                                                                                        | 17271 | 22243 | 100                                                                                                                                                                                                                                                                                                                                                                                                                                                                                                                                                                                                                                                                                                                                                                                                                                                                                                                                                                                                                                                                                                                                                                                                                                                                                                                                                                                                                                                                                                                                                                                                                                                                                                                                                                                                                                                                                                                                                                                                                                                                                                                            | 26260 | 22232 |
| APR-JUL                                                                                                                                                                                                                                                                                                                                                                                                                                                                                                                                                                                                                                                                                                                                                                                                                                                                                                                                                                                                                                                                                                                                                                                                                                                                                                                                                                                                                                                                                                                                                                                                                                                                                                                                                                                                                                                                                                                                                                                                                                                                                                                        | 15052 | 19726 | 99                                                                                                                                                                                                                                                                                                                                                                                                                                                                                                                                                                                                                                                                                                                                                                                                                                                                                                                                                                                                                                                                                                                                                                                                                                                                                                                                                                                                                                                                                                                                                                                                                                                                                                                                                                                                                                                                                                                                                                                                                                                                                                                             | 23275 | 19946 |
| APR-AUG                                                                                                                                                                                                                                                                                                                                                                                                                                                                                                                                                                                                                                                                                                                                                                                                                                                                                                                                                                                                                                                                                                                                                                                                                                                                                                                                                                                                                                                                                                                                                                                                                                                                                                                                                                                                                                                                                                                                                                                                                                                                                                                        | 16161 | 21008 | 99                                                                                                                                                                                                                                                                                                                                                                                                                                                                                                                                                                                                                                                                                                                                                                                                                                                                                                                                                                                                                                                                                                                                                                                                                                                                                                                                                                                                                                                                                                                                                                                                                                                                                                                                                                                                                                                                                                                                                                                                                                                                                                                             | 24816 | 21121 |
| JAN-SEP                                                                                                                                                                                                                                                                                                                                                                                                                                                                                                                                                                                                                                                                                                                                                                                                                                                                                                                                                                                                                                                                                                                                                                                                                                                                                                                                                                                                                                                                                                                                                                                                                                                                                                                                                                                                                                                                                                                                                                                                                                                                                                                        | 23126 | 28467 | 96                                                                                                                                                                                                                                                                                                                                                                                                                                                                                                                                                                                                                                                                                                                                                                                                                                                                                                                                                                                                                                                                                                                                                                                                                                                                                                                                                                                                                                                                                                                                                                                                                                                                                                                                                                                                                                                                                                                                                                                                                                                                                                                             | 34288 | 29736 |
| JAN-JUL                                                                                                                                                                                                                                                                                                                                                                                                                                                                                                                                                                                                                                                                                                                                                                                                                                                                                                                                                                                                                                                                                                                                                                                                                                                                                                                                                                                                                                                                                                                                                                                                                                                                                                                                                                                                                                                                                                                                                                                                                                                                                                                        | 20992 | 25954 | 95                                                                                                                                                                                                                                                                                                                                                                                                                                                                                                                                                                                                                                                                                                                                                                                                                                                                                                                                                                                                                                                                                                                                                                                                                                                                                                                                                                                                                                                                                                                                                                                                                                                                                                                                                                                                                                                                                                                                                                                                                                                                                                                             | 31337 | 27450 |
| OCT-SEP                                                                                                                                                                                                                                                                                                                                                                                                                                                                                                                                                                                                                                                                                                                                                                                                                                                                                                                                                                                                                                                                                                                                                                                                                                                                                                                                                                                                                                                                                                                                                                                                                                                                                                                                                                                                                                                                                                                                                                                                                                                                                                                        | 26704 | 32045 | 93                                                                                                                                                                                                                                                                                                                                                                                                                                                                                                                                                                                                                                                                                                                                                                                                                                                                                                                                                                                                                                                                                                                                                                                                                                                                                                                                                                                                                                                                                                                                                                                                                                                                                                                                                                                                                                                                                                                                                                                                                                                                                                                             | 37867 | 34287 |

#### Reference

| ESP with 0 | Days QPI | Ensemb | le: 2025-0 | 2-05 Issued | 2025-02-0 |
|------------|----------|--------|------------|-------------|-----------|
| APR-SEP    | 16470    | 21507  | 97         | 25791       | 22232     |
| APR-JUL    | 14295    | 19025  | 95         | 23063       | 19946     |
| APR-AUG    | 15383    | 20323  | 96         | 24438       | 21121     |
| JAN-SEP    | 22771    | 27886  | 94         | 33611       | 29736     |

25456

JAN-JUL

OCT-SEP

20661

26350 31465

nwrfc.noaa.gov/water\_supply/ws\_forecasts.php?id=LGDW1

27450

34287

30926

37189

nwrfc.noaa.gov/water supply/monthly/monthly forecasts.php?id=LGDW1 →