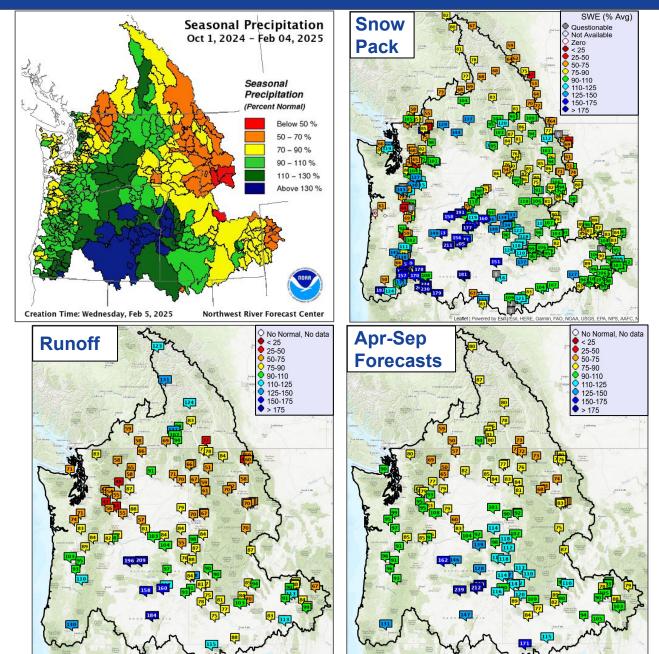

Henry Pai, Senior Hydrologist NWRFC.watersupply@noaa.gov

February 6, 2025

- A dry but cool January dampened observed river runoff basinwide, but was followed by a wet start for February.
- Snowpack remained steady in Canadian portion of the Columbia, but showed some accumulation most noticeable in the south.

- Observed runoff remains a mix of above and below normal conditions.
- Water supply forecasts also shows a mix of conditions, but a clearer geographic distinction between the northern and southern portion of the domain.

# Precipitation, Snow Pack, Runoff and Water Supply Forecasts

- A dry but cool January dampened observed river runoff basinwide, but was followed by a wet start for February.
- Snowpack remained steady in Canadian portion of the Columbia, but showed some accumulation most noticeable in the south.