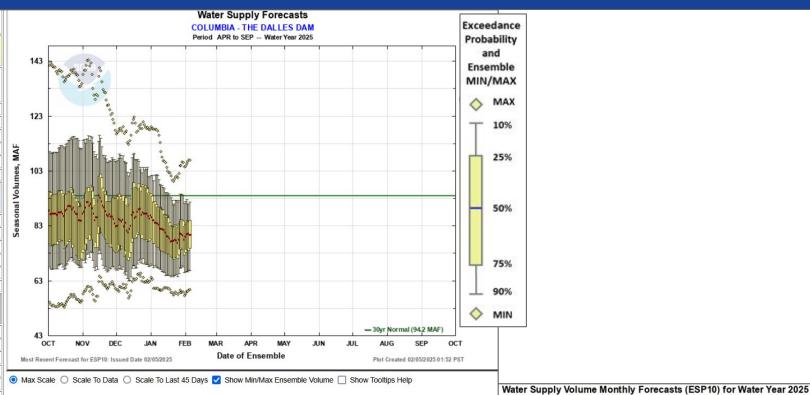

#### **COLUMBIA - THE DALLES DAM (TDAO3)** Forecasts for Water Year 2025 Official Water Supply

#### ESP with 10 Days QPF Ensemble: 2025-02-05 Issued: 2025-02-05

Forecasts Are in KAF 30 Year Forecast Average 50 % 10 % Period 90 % Average (1991-2020) 

APR-SEP APR-JUL APR-AUG JAN-SEP JAN-JUL OCT-SEP 

#### **Experimental Water Supply**

HEFS with 15 days EQPF Ensemble: 2025-02-05 Issued: 2025-02-05

| APR-SEP | 69215 | 81408  | 86 | 94087  | 94166  |
|---------|-------|--------|----|--------|--------|
| APR-JUL | 58513 | 68544  | 84 | 81500  | 81933  |
| APR-AUG | 64669 | 76273  | 86 | 89040  | 89196  |
| JAN-SEP | 85068 | 98014  | 85 | 115807 | 115946 |
| JAN-JUL | 74551 | 85233  | 82 | 102857 | 103714 |
| OCT-SEP | 99143 | 112089 | 85 | 129882 | 132314 |

#### Reference

ESP with 0 Days QPF Ensemble: 2025-02-05 Issued: 2025-02-05 APR-AUG JAN-SEP JAN-JUL 

OCT-SEP

nwrfc.noaa.gov/water supply/ws forecasts.php?id=TDAO3

nwrfc.noaa.gov/water supply/monthly/monthly forecasts.php?id=TDAO3 →