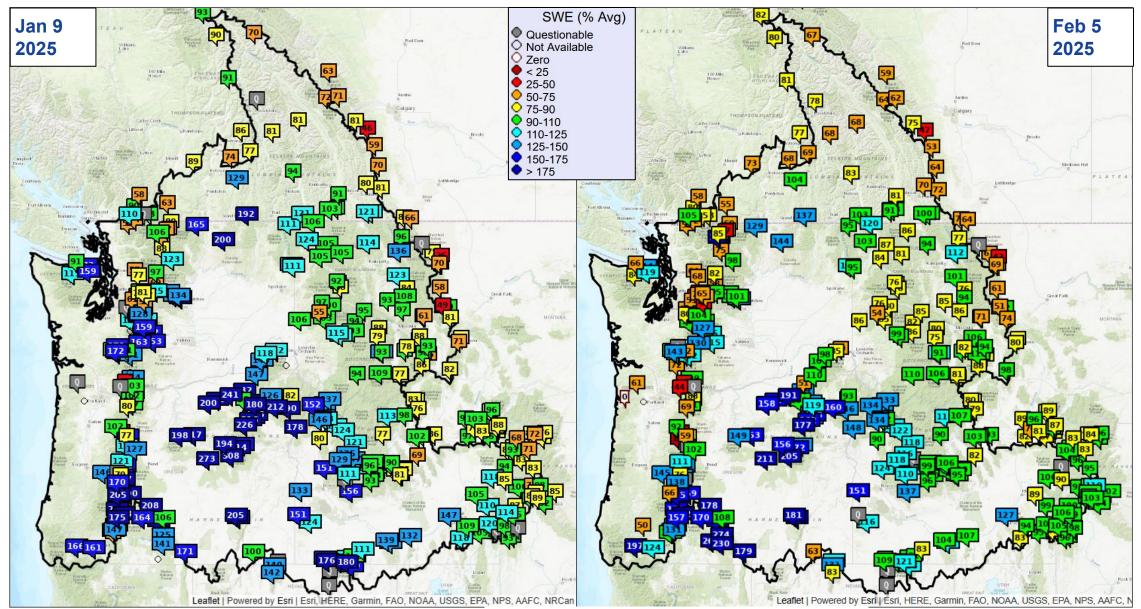

# Snowpack

Snow data from Natural Resources Conservation Service, BC Hydro, Ministry of Environment and Climate Change Strategy, and Alberta Environment and Parks.

### Snowpack

Snow data from Natural Resources Conservation Service, BC Hydro, Ministry of Environment and Climate Change Strategy, and Alberta Environment and Parks.