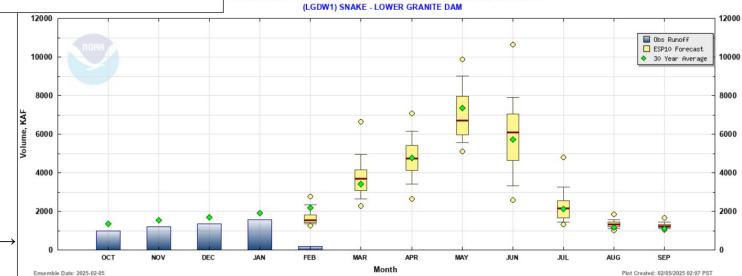

#### SNAKE - LOWER GRANITE DAM (LGDW1) Forecasts for Water Year 2025

#### Official Water Supply

ESP with 10 Days QPF Ensemble: 2025-02-05 Issued: 2025-02-05

|                    |       | Forecasts Are in KAF |              |       |                                   |  |
|--------------------|-------|----------------------|--------------|-------|-----------------------------------|--|
| Forecast<br>Period | 90 %  | 50 %                 | %<br>Average | 10 %  | 30 Year<br>Average<br>(1991-2020) |  |
| APR-SEP            | 17766 | 22512                | 101          | 26373 | 22232                             |  |
| APR-JUL            | 15560 | 19944                | 100          | 23612 | 19946                             |  |
| APR-AUG            | 16662 | 21277                | 101          | 25016 | 21121                             |  |
| JAN-SEP            | 24428 | 29338                | 99           | 34666 | 29736                             |  |
| JAN-JUL            | 22056 | 26831                | 98           | 32065 | 27450                             |  |
| OCT-SEP            | 28007 | 32916                | 96           | 38245 | 34287                             |  |
|                    |       |                      |              |       |                                   |  |

#### Experimental Water Supply

| HEFS with 15 days EQPF | Ensemble: 2025-02-05 | Issued: 2025-02-05 |
|------------------------|----------------------|--------------------|
|                        |                      |                    |

| Contract Con |       |       | All Control of the Co |       |       |
|--------------------------------------------------------------------------------------------------------------------------------------------------------------------------------------------------------------------------------------------------------------------------------------------------------------------------------------------------------------------------------------------------------------------------------------------------------------------------------------------------------------------------------------------------------------------------------------------------------------------------------------------------------------------------------------------------------------------------------------------------------------------------------------------------------------------------------------------------------------------------------------------------------------------------------------------------------------------------------------------------------------------------------------------------------------------------------------------------------------------------------------------------------------------------------------------------------------------------------------------------------------------------------------------------------------------------------------------------------------------------------------------------------------------------------------------------------------------------------------------------------------------------------------------------------------------------------------------------------------------------------------------------------------------------------------------------------------------------------------------------------------------------------------------------------------------------------------------------------------------------------------------------------------------------------------------------------------------------------------------------------------------------------------------------------------------------------------------------------------------------------|-------|-------|--------------------------------------------------------------------------------------------------------------------------------------------------------------------------------------------------------------------------------------------------------------------------------------------------------------------------------------------------------------------------------------------------------------------------------------------------------------------------------------------------------------------------------------------------------------------------------------------------------------------------------------------------------------------------------------------------------------------------------------------------------------------------------------------------------------------------------------------------------------------------------------------------------------------------------------------------------------------------------------------------------------------------------------------------------------------------------------------------------------------------------------------------------------------------------------------------------------------------------------------------------------------------------------------------------------------------------------------------------------------------------------------------------------------------------------------------------------------------------------------------------------------------------------------------------------------------------------------------------------------------------------------------------------------------------------------------------------------------------------------------------------------------------------------------------------------------------------------------------------------------------------------------------------------------------------------------------------------------------------------------------------------------------------------------------------------------------------------------------------------------------|-------|-------|
| APR-SEP                                                                                                                                                                                                                                                                                                                                                                                                                                                                                                                                                                                                                                                                                                                                                                                                                                                                                                                                                                                                                                                                                                                                                                                                                                                                                                                                                                                                                                                                                                                                                                                                                                                                                                                                                                                                                                                                                                                                                                                                                                                                                                                        | 17271 | 22243 | 100                                                                                                                                                                                                                                                                                                                                                                                                                                                                                                                                                                                                                                                                                                                                                                                                                                                                                                                                                                                                                                                                                                                                                                                                                                                                                                                                                                                                                                                                                                                                                                                                                                                                                                                                                                                                                                                                                                                                                                                                                                                                                                                            | 26260 | 22232 |
| APR-JUL                                                                                                                                                                                                                                                                                                                                                                                                                                                                                                                                                                                                                                                                                                                                                                                                                                                                                                                                                                                                                                                                                                                                                                                                                                                                                                                                                                                                                                                                                                                                                                                                                                                                                                                                                                                                                                                                                                                                                                                                                                                                                                                        | 15052 | 19726 | 99                                                                                                                                                                                                                                                                                                                                                                                                                                                                                                                                                                                                                                                                                                                                                                                                                                                                                                                                                                                                                                                                                                                                                                                                                                                                                                                                                                                                                                                                                                                                                                                                                                                                                                                                                                                                                                                                                                                                                                                                                                                                                                                             | 23275 | 19946 |
| APR-AUG                                                                                                                                                                                                                                                                                                                                                                                                                                                                                                                                                                                                                                                                                                                                                                                                                                                                                                                                                                                                                                                                                                                                                                                                                                                                                                                                                                                                                                                                                                                                                                                                                                                                                                                                                                                                                                                                                                                                                                                                                                                                                                                        | 16161 | 21008 | 99                                                                                                                                                                                                                                                                                                                                                                                                                                                                                                                                                                                                                                                                                                                                                                                                                                                                                                                                                                                                                                                                                                                                                                                                                                                                                                                                                                                                                                                                                                                                                                                                                                                                                                                                                                                                                                                                                                                                                                                                                                                                                                                             | 24816 | 21121 |
| JAN-SEP                                                                                                                                                                                                                                                                                                                                                                                                                                                                                                                                                                                                                                                                                                                                                                                                                                                                                                                                                                                                                                                                                                                                                                                                                                                                                                                                                                                                                                                                                                                                                                                                                                                                                                                                                                                                                                                                                                                                                                                                                                                                                                                        | 23126 | 28467 | 96                                                                                                                                                                                                                                                                                                                                                                                                                                                                                                                                                                                                                                                                                                                                                                                                                                                                                                                                                                                                                                                                                                                                                                                                                                                                                                                                                                                                                                                                                                                                                                                                                                                                                                                                                                                                                                                                                                                                                                                                                                                                                                                             | 34288 | 29736 |
| JAN-JUL                                                                                                                                                                                                                                                                                                                                                                                                                                                                                                                                                                                                                                                                                                                                                                                                                                                                                                                                                                                                                                                                                                                                                                                                                                                                                                                                                                                                                                                                                                                                                                                                                                                                                                                                                                                                                                                                                                                                                                                                                                                                                                                        | 20992 | 25954 | 95                                                                                                                                                                                                                                                                                                                                                                                                                                                                                                                                                                                                                                                                                                                                                                                                                                                                                                                                                                                                                                                                                                                                                                                                                                                                                                                                                                                                                                                                                                                                                                                                                                                                                                                                                                                                                                                                                                                                                                                                                                                                                                                             | 31337 | 27450 |
| OCT-SEP                                                                                                                                                                                                                                                                                                                                                                                                                                                                                                                                                                                                                                                                                                                                                                                                                                                                                                                                                                                                                                                                                                                                                                                                                                                                                                                                                                                                                                                                                                                                                                                                                                                                                                                                                                                                                                                                                                                                                                                                                                                                                                                        | 26704 | 32045 | 93                                                                                                                                                                                                                                                                                                                                                                                                                                                                                                                                                                                                                                                                                                                                                                                                                                                                                                                                                                                                                                                                                                                                                                                                                                                                                                                                                                                                                                                                                                                                                                                                                                                                                                                                                                                                                                                                                                                                                                                                                                                                                                                             | 37867 | 34287 |

#### Reference

| ESP with 0 | Days QPI | Ensemb | le: 2025-0 | 2-05 Issued | 2025-02-0 |
|------------|----------|--------|------------|-------------|-----------|
| APR-SEP    | 16470    | 21507  | 97         | 25791       | 22232     |
| APR-JUL    | 14295    | 19025  | 95         | 23063       | 19946     |
| APR-AUG    | 15383    | 20323  | 96         | 24438       | 21121     |
| JAN-SEP    | 22771    | 27886  | 94         | 33611       | 29736     |

25456

JAN-JUL

OCT-SEP

20661

26350 31465

nwrfc.noaa.gov/water\_supply/ws\_forecasts.php?id=LGDW1

27450

34287

30926

37189

nwrfc.noaa.gov/water supply/monthly/monthly forecasts.php?id=LGDW1 →