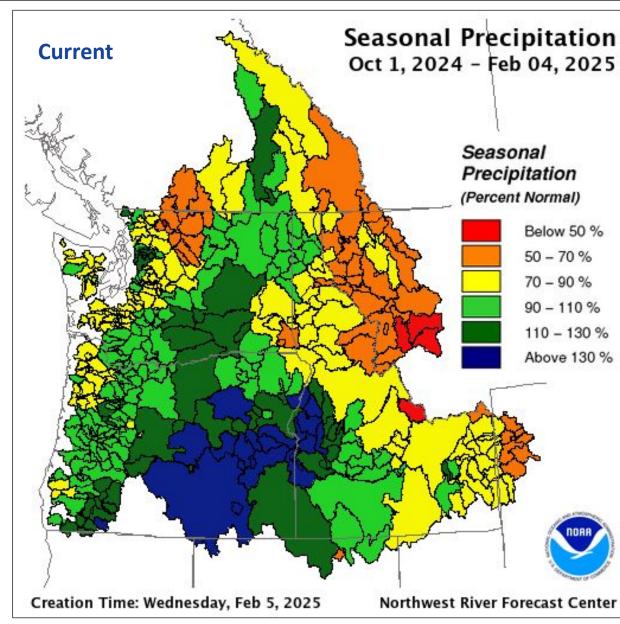

Henry Pai, Senior Hydrologist NWRFC.watersupply@noaa.gov

February 6, 2025







- A dry but cool January dampened observed river runoff basinwide, but was followed by a wet start for February.
- Snowpack remained steady in Canadian portion of the Columbia, but showed some accumulation most noticeable in the south.

- Observed runoff remains a mix of above and below normal conditions.
- Water supply forecasts also shows a mix of conditions, but a clearer geographic distinction between the northern and southern portion of the domain.



### NWRFC Forecast Technique: Ensemble Streamflow Prediction



Time



### Observed Monthly Precipitation and Temperature





### Water Year Precipitation







# Snowpack



Snow data from Natural Resources Conservation Service, BC Hydro, Ministry of Environment and Climate Change Strategy, and Alberta Environment and Parks.



### Snowpack



Snow data from Natural Resources Conservation Service, BC Hydro, Ministry of Environment and Climate Change Strategy, and Alberta Environment and Parks.



# **Snowpack and Precipitation**



Snow data from Natural Resources Conservation Service, BC Hydro, Ministry of Environment and Climate Change Strategy, and Alberta Environment and Parks.





# Snowpack and Precipitation



Snow data from Natural Resources Conservation Service, BC Hydro, Ministry of Environment and Climate Change Strategy, and Alberta Environment and Parks.





# Snowpack and Precipitation



Snow data from Natural Resources Conse