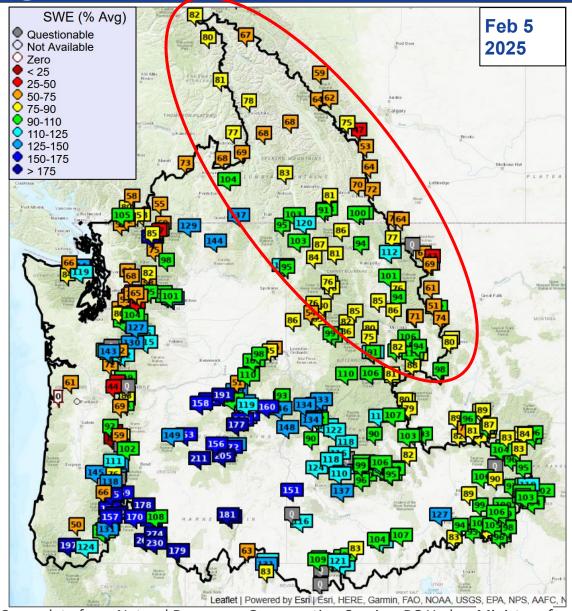

# Snowpack and Precipitation

Snow data from Natural Resources Conservation Service, BC Hydro, Ministry of Environment and Climate Change Strategy, and Alberta Environment and Parks.