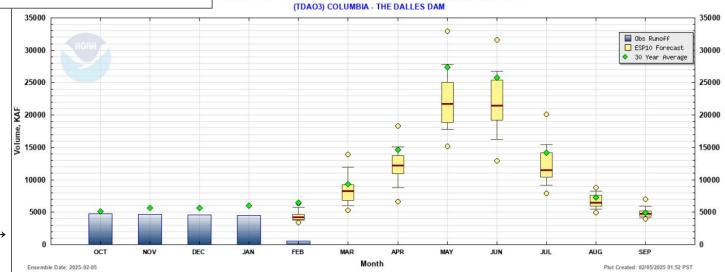

#### **COLUMBIA - THE DALLES DAM (TDAO3)** Forecasts for Water Year 2025 Official Water Supply

#### ESP with 10 Days QPF Ensemble: 2025-02-05 Issued: 2025-02-05

Forecasts Are in KAF 30 Year Forecast Average 50 % 10 % Period 90 % Average (1991-2020) 

APR-SEP APR-JUL APR-AUG JAN-SEP JAN-JUL OCT-SEP 

#### **Experimental Water Supply**

HEFS with 15 days EQPF Ensemble: 2025-02-05 Issued: 2025-02-05

| APR-SEP | 69215 | 81408  | 86 | 94087  | 94166  |
|---------|-------|--------|----|--------|--------|
| APR-JUL | 58513 | 68544  | 84 | 81500  | 81933  |
| APR-AUG | 64669 | 76273  | 86 | 89040  | 89196  |
| JAN-SEP | 85068 | 98014  | 85 | 115807 | 115946 |
| JAN-JUL | 74551 | 85233  | 82 | 102857 | 103714 |
| OCT-SEP | 99143 | 112089 | 85 | 129882 | 132314 |

#### Reference

ESP with 0 Days QPF Ensemble: 2025-02-05 Issued: 2025-02-05 APR-AUG JAN-SEP JAN-JUL 

OCT-SEP

nwrfc.noaa.gov/water supply/ws forecasts.php?id=TDAO3

nwrfc.noaa.gov/water supply/monthly/monthly forecasts.php?id=TDAO3 →