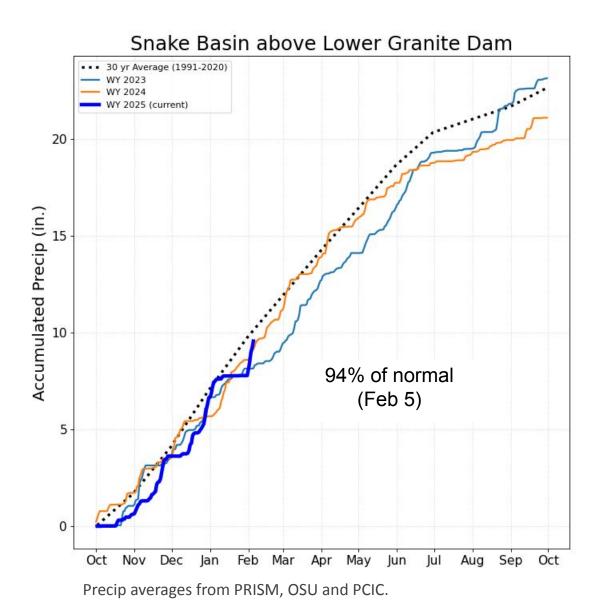

### Water Year Precipitation

# **Snowpack and Precipitation**

Snow data from Natural Resources Conservation Service, BC Hydro, Ministry of Environment and Climate Change Strategy, and Alberta Environment and Parks.

# Snowpack and Precipitation

Snow data from Natural Resources Conservation Service, BC Hydro, Ministry of Environment and Climate Change Strategy, and Alberta Environment and Parks.