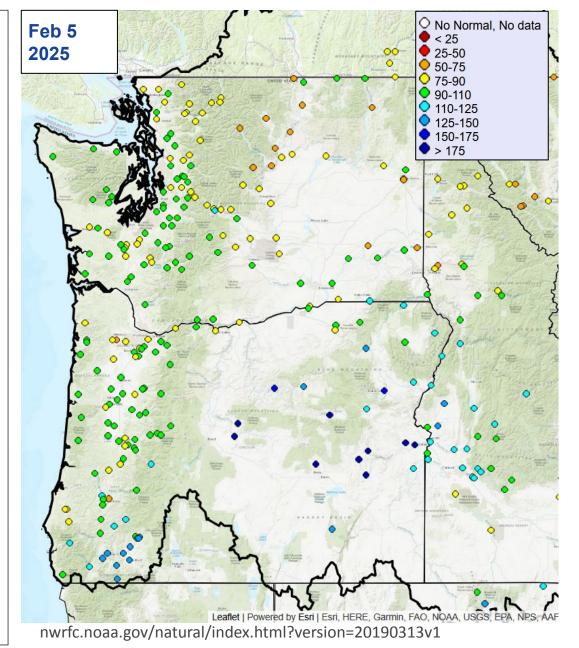

# Snowpack

Snow data from Natural Resources Conservation Service, BC Hydro, Ministry of Environment and Climate Change Strategy, and Alberta Environment and Parks.

### Snowpack

Snow data from Natural Resources Conservation Service, BC Hydro, Ministry of Environment and Climate Change Strategy, and Alberta Environment and Parks.

# **Snowpack and Precipitation**

Snow data from Natural Resources Conservation Service, BC Hydro, Ministry of Environment and Climate Change Strategy, and Alberta Environment and Parks.

# Snowpack and Precipitation

Snow data from Natural Resources Conservation Service, BC Hydro, Ministry of Environment and Climate Change Strategy, and Alberta Environment and Parks.