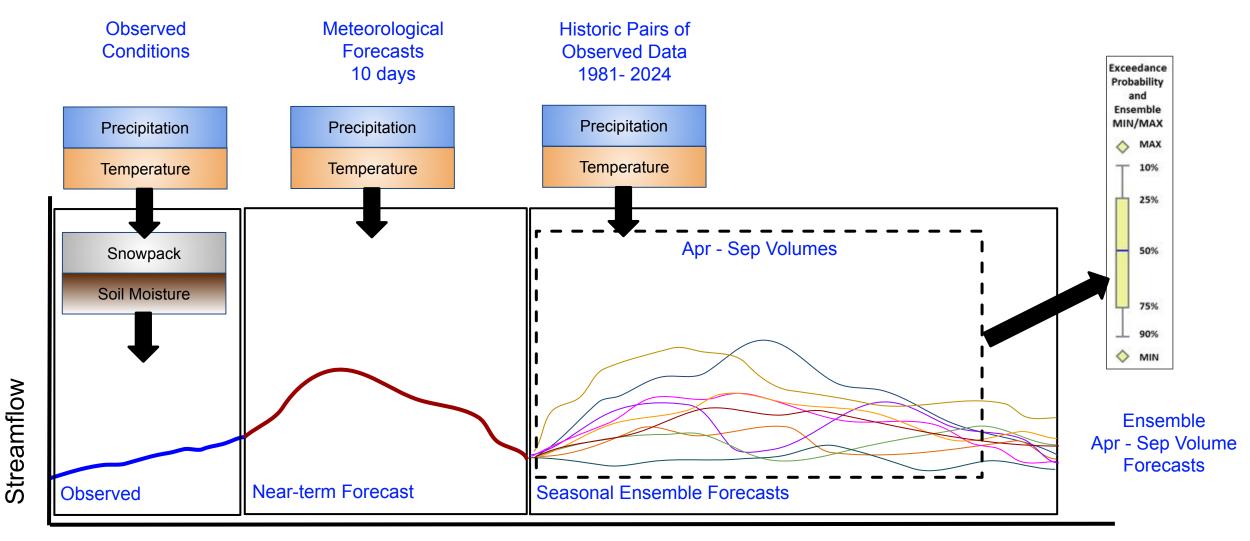

Henry Pai, Senior Hydrologist NWRFC.watersupply@noaa.gov

February 6, 2025







- A dry but cool January dampened observed river runoff basinwide, but was followed by a wet start for February.
- Snowpack remained steady in Canadian portion of the Columbia, but showed some accumulation most noticeable in the south.

- Observed runoff remains a mix of above and below normal conditions.
- Water supply forecasts also shows a mix of conditions, but a clearer geographic distinction between the northern and southern portion of the domain.



### NWRFC Forecast Technique: Ensemble Streamflow Prediction



Time



### Observed Monthly Precipitation and Temperature





### Water Year Precipitation







# Snowpack



Snow data from Natural Resources Conservation Service, BC Hydro, Ministry of Environment and Climate Change Strategy, and Alberta Environment and Parks.



### Snowpack



Snow data from Natural Resources Conservation Service, BC Hydro, Ministry of Environment and Climate Change Strategy, and Alberta Environment and Parks.



# **Snowpack and Precipitation**



Snow data from Natural Resources Conservation Service, BC Hydro, Ministry of Environment and Climate Change Strategy, and Alberta Environment and Parks.





# Snowpack and Precipitation



Snow data from Natural Resources Conservation Service, BC Hydro, Ministry of Environment and Climate Change Strategy, and Alberta