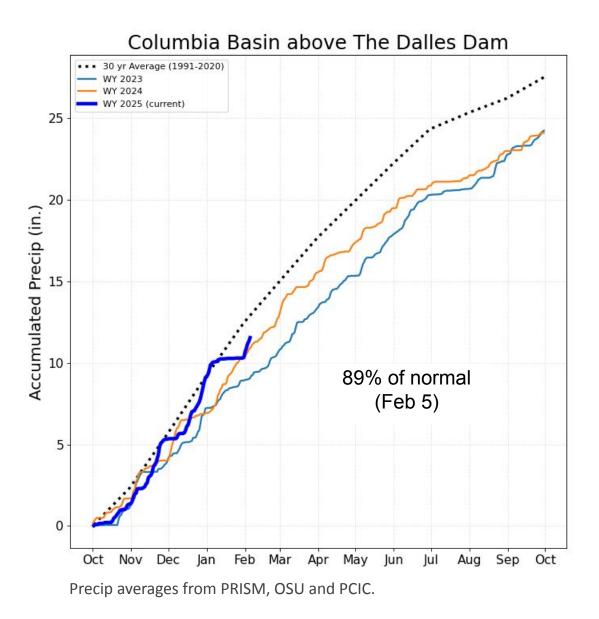

### Water Year Precipitation

# Precipitation, Snow Pack, Runoff and Water Supply Forecasts

- A dry but cool January dampened observed river runoff basinwide, but was followed by a wet start for February.
- Snowpack remained steady in Canadian portion of the Columbia, but showed some accumulation most noticeable in the south.

- Observed runoff remains a mix of above and below normal conditions.
- Water supply forecasts also shows a mix of conditions, but a clearer geographic distinction between the northern and southern portion of the domain.