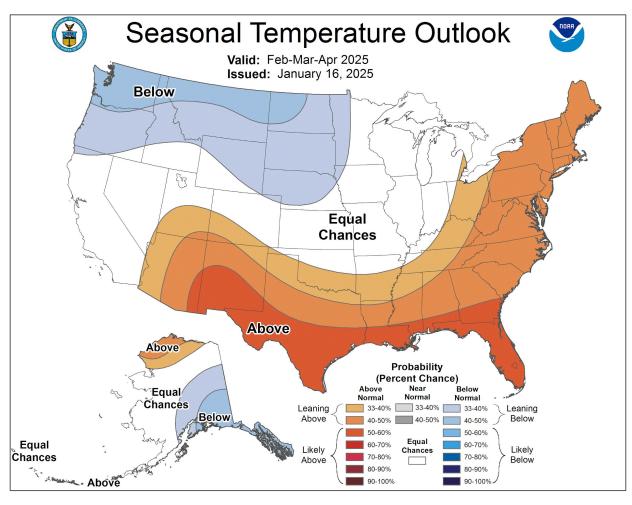

Water supply forecasts also shows a mix of conditions, but a clearer geographic distinction between the northern and southern portion of the domain.



#### Northwest River Forecast Center News

### Monthly Water Supply Briefings First Thursday of Each Month nwrfc.noaa.gov/water\_supply/ws\_schd.cgi

| Mar | Apr | May | Jun |
|-----|-----|-----|-----|
| 6   | 3   | 1   | TBD |

All presentations held at 10:00 am Pacific Time unless noted otherwise









Type questions in the webinar chat or use the 'Raise Hand' function.

To ask a question using your phone, enter the AUDIO PIN followed by the # sign.

The AUDIO PIN was provided when you logged into the webinar. If you need to enter the PIN after you are connected, try #PIN#.













#### Climate Prediction Center Seasonal Outlook





cpc.ncep.noaa.gov



### **ENSO** predictions